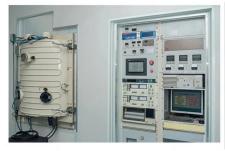

125                  | AR/AR@1030-1090nm |
| 28               | 125                  | AR/AR@1030-1090nm |
| 30               | 125                  | AR/AR@1030-1090nm |
| 30               | 150                  | AR/AR@1030-1090nm |
| 30               | 200                  | AR/AR@1030-1090nm |
| 37               | 150                  | AR/AR@1030-1090nm |
| 37               | 200                  | AR/AR@1030-1090nm |
| 38.1             | 200                  | AR/AR@1030-1090nm |







光纤切割头光路示意图 Figure of Fiber Cutting Head

# Packaging & Shipping

Packaging 1























Shipping 4











**Company Information:** 



TRIOPTICS OptiSpheric 2000 AF ---Testing EFL、R、Centering Error、Wedge Angle、BFL、MTF



PerkinElmer Lambda 950----Testing Transmission and Reflectivity



Carmanhaas Coating Machine

## Laser Show: