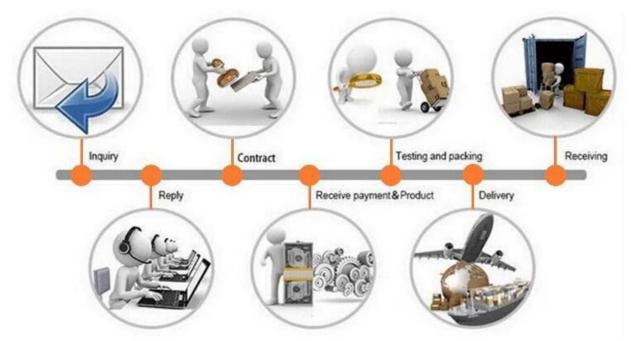

# Packaging & Shipping

Packaging 1

Shipping 4

**Company Information:** 

TRIOPTICS OptiSpheric 2000 AF ---Testing EFL、R、Centering Error、Wedge Angle、BFL、MTF

PerkinElmer Lambda 950----Testing Transmission and Reflectivity