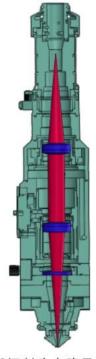

| 100                  | AR/AR@1030-1090nm |
| 37               | 100                  | AR/AR@1030-1090nm |

## Fused Silica Focusing Lens

| Diameter<br>(mm) | Focal Length<br>(mm) | Coating           |
|------------------|----------------------|-------------------|
| 25.4             | 125                  | AR/AR@1030-1090nm |
| 28               | 125                  | AR/AR@1030-1090nm |
| 30               | 125                  | AR/AR@1030-1090nm |
| 30               | 150                  | AR/AR@1030-1090nm |
| 30               | 200                  | AR/AR@1030-1090nm |
| 37               | 150                  | AR/AR@1030-1090nm |
| 37               | 200                  | AR/AR@1030-1090nm |
| 38.1             | 200                  | AR/AR@1030-1090nm |







光纤切割头光路示意图 Figure of Fiber Cutting Head

# Packaging & Shipping

Packaging 1























Shipping 4











**Company Information:** 



TRIOPTICS OptiSpheric 2000 AF ---Testing EFL、R、Centering Error、Wedge Angle、BFL、MTF



PerkinElmer Lambda 950----Testing Transmission and Reflectivity



Carmanhaas Coating Machine

## Laser Show: