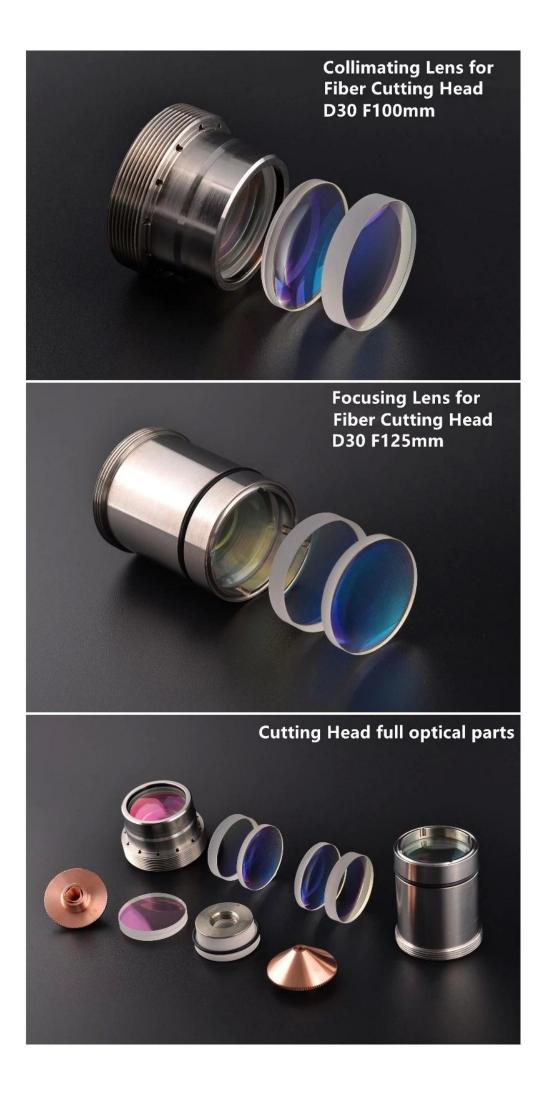

### **Collimating Lens & Focus Lens Specification:**

#### Fused Silica Collimating Lens

| Diameter<br>(mm) | Focal Length<br>(mm) | Coating           |
|------------------|----------------------|-------------------|
| 25.4             | 75                   | AR/AR@1030-1090nm |
| 25.4             | 100                  | AR/AR@1030-1090nm |
| 28               | 75                   | AR/AR@1030-1090nm |
| 28               | 100                  | AR/AR@1030-1090nm |
| 30               | 75                   | AR/AR@1030-1090nm |
| 30               | 100                  | AR/AR@1030-1090nm |
| 37               | 100                  | AR/AR@1030-1090nm |

## Fused Silica Focusing Lens

| Diameter<br>(mm) | Focal Length<br>(mm) | Coating           |
|------------------|----------------------|-------------------|
| 25.4             | 125                  | AR/AR@1030-1090nm |
| 28               | 125                  | AR/AR@1030-1090nm |
| 30               | 125                  | AR/AR@1030-1090nm |
| 30               | 150                  | AR/AR@1030-1090nm |
| 30               | 200                  | AR/AR@1030-1090nm |
| 37               | 150                  | AR/AR@1030-1090nm |
| 37               | 200                  | AR/AR@1030-1090nm |
| 38.1             | 200                  | AR/AR@1030-1090nm |