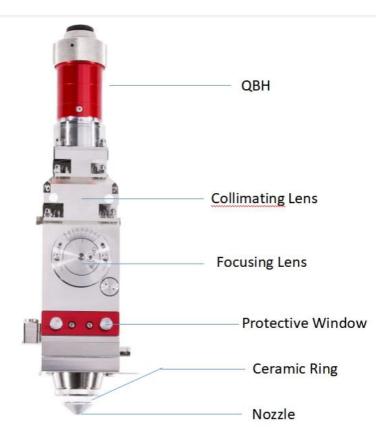

0               | 100                  | AR/AR@1030-1090nm |
| 37               | 100                  | AR/AR@1030-1090nm |

## Fused Silica Focusing Lens

| Diameter<br>(mm) | Focal Length<br>(mm) | Coating           |
|------------------|----------------------|-------------------|
| 25.4             | 125                  | AR/AR@1030-1090nm |
| 28               | 125                  | AR/AR@1030-1090nm |
| 30               | 125                  | AR/AR@1030-1090nm |
| 30               | 150                  | AR/AR@1030-1090nm |
| 30               | 200                  | AR/AR@1030-1090nm |
| 37               | 150                  | AR/AR@1030-1090nm |
| 37               | 200                  | AR/AR@1030-1090nm |
| 38.1             | 200                  | AR/AR@1030-1090nm |







光纤切割头光路示意图 Figure of Fiber Cutting Head

# Packaging & Shipping

Packaging 1























Shipping 4











**Company Information:** 



TRIOPTICS OptiSpheric 2000 AF ---Testing EFL、R、Centering Error、Wedge Angle、BFL、MTF



PerkinElmer Lambda 950----Testing Transmission and Reflectivity



Carmanhaas Coating Machine

## Laser Show: