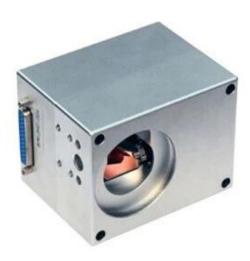

### **Product Description:**

Carmanhaas has high end 2D laser scanning galvanometer, 3D laser scanning galvanometer, high power laser welding galvanometer, beauty galvanometer and laser cleaning solution.

Carmanhaas 2-axis Galvanometer Scanner Head including High Speed (A Series) and Standard Series, are designed for a board range of application including laser precision marking, laser cutting, laser welding, rapid prototyping, 3D printing, drilling location, laser cleaning, medical beauty and so on.

#### **Features:**

- 1. Aperture: 7mm, 10mm, 12mm, 14mm, 16mm, 20mm, 30mm
- 2. Good degree of Linearity, high resolution small drift, precise repetitive positioning
- 3. Highest processing speeds in the industry to maximize production throughput
- 4. High-accuracy & high-stability models available for precise scanning applications