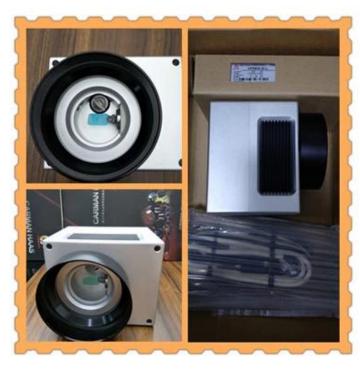

## Detail Image

**Electrical interface definition:** 

### Packaging 1

**Company Information:** 

TRIOPTICS OptiSpheric 2000 AF
---Testing EFL、R、Centering Error、Wedge Angle、BFL、MTF

PerkinElmer Lambda 950---Testing Transmission and Reflectivity

Carmanhaas Coating Machine