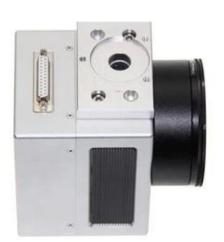

% Full Scale      | 0.36ms | 0.4ms  | 0.48ms |
| Marking Speed      | 3.5m/s | 3m/s   | 2.5m/s |

| Positioning Speed     | 7m/s      | 6.5m/s    | 5.5m/s    |
|-----------------------|-----------|-----------|-----------|
| Writing Speed         | 650cps    | 600cps    | 500cps    |
| Repeatability         | 10μrad    | 10μrad    | 10μrad    |
| Gain Drift            | <80ppm/K  | <80ppm/K  | <80ppm/K  |
| Offset Drift          | <50μrad/K | <50μrad/K | <50μrad/K |
| Long-term Drift       | 0.3mrad   | 0.3mrad   | 0.3mrad   |
| Operating Temperature | 25°C±10°C | 25°C±10°C | 25℃±10℃   |
| Digital Communication | XY2-100   | XY2-100   | XY2-100   |
| Mirror Coatings       | 1064nm    | 1064nm    | 1064nm    |
| Weight                | 1.38kg    | 1.52kg    | 2.35kg    |

## Detail Image









**Electrical interface definition:** 









### Marking Software JCZ EZCard



# **Fiber Marking Machine**











### Packaging 1





















**Company Information:** 









TRIOPTICS OptiSpheric 2000 AF
---Testing EFL、R、Centering Error、Wedge Angle、BFL、MTF



PerkinElmer Lambda 950---Testing Transmission and Reflectivity



Carmanhaas Coating Machine

#### **Trade Shows:**







### **Return Policy:**

Should returns be required:

- Step 1) Contact us with this website email.
- Step 2) Provide as much detail as possible about the problem you are having.
- Step 3) Authorization to return the item will be issued.
- Step 4) Return the item for the agreed replacement or refund.china customized galvo laser head suppliers, china customized galvo laser head suppliers