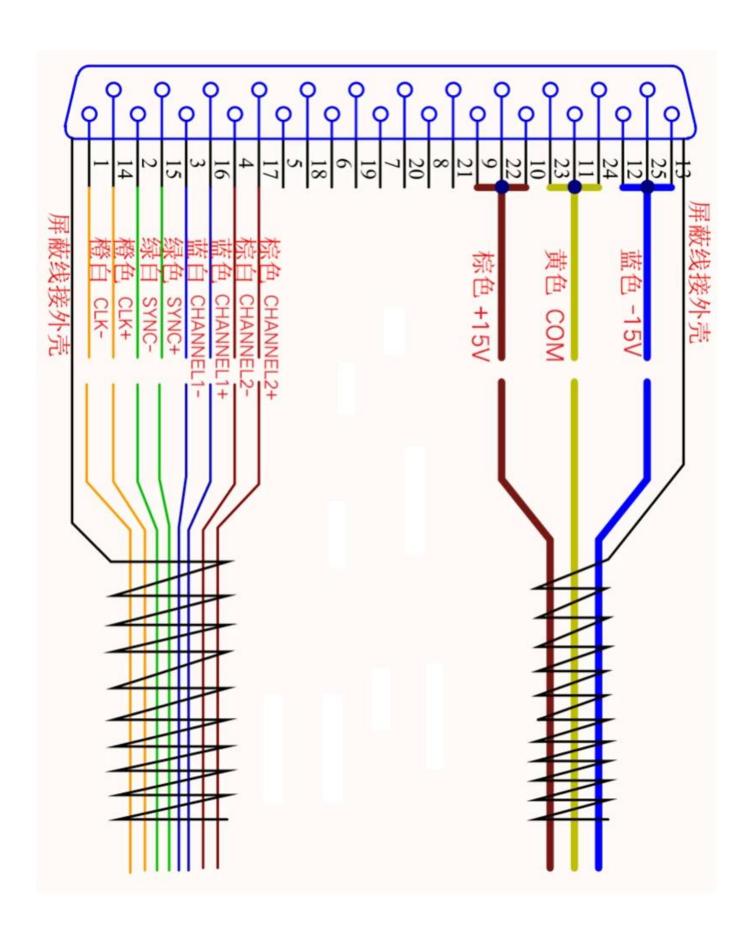

|
| Marking Speed      | 3.5m/s | 3m/s   | 2.5m/s |

| Positioning Speed     | 7m/s      | 6.5m/s    | 5.5m/s    |
|-----------------------|-----------|-----------|-----------|
| Writing Speed         | 650cps    | 600cps    | 500cps    |
| Repeatability         | 10μrad    | 10μrad    | 10μrad    |
| Gain Drift            | <80ppm/K  | <80ppm/K  | <80ppm/K  |
| Offset Drift          | <50μrad/K | <50μrad/K | <50μrad/K |
| Long-term Drift       | 0.3mrad   | 0.3mrad   | 0.3mrad   |
| Operating Temperature | 25°C±10°C | 25°C±10°C | 25℃±10℃   |
| Digital Communication | XY2-100   | XY2-100   | XY2-100   |
| Mirror Coatings       | 1064nm    | 1064nm    | 1064nm    |
| Weight                | 1.38kg    | 1.52kg    | 2.35kg    |

## Detail Image









**Electrical interface definition:** 









### Marking Software JCZ EZCard



# **Fiber Marking Machine**











### Packaging 1





















**Company Information:** 









TRIOPTICS OptiSpheric 2000 AF
---Testing EFL、R、Centering Error、Wedge Angle、BFL、MTF



PerkinElmer Lambda 950---Testing Transmission and Reflectivity



Carmanhaas Coating Machine

#### **Trade Shows:**







### **Return Policy:**

Should returns be required:

- Step 1) Contact us with this website email.
- Step 2) Provide as much detail as possible about the problem you are having.
- Step 3) Authorization to return the item will be issued.
- Step 4) Return the item for the agreed replacement or refund.china customized galvo laser head suppliers, china customized galvo laser head suppliers