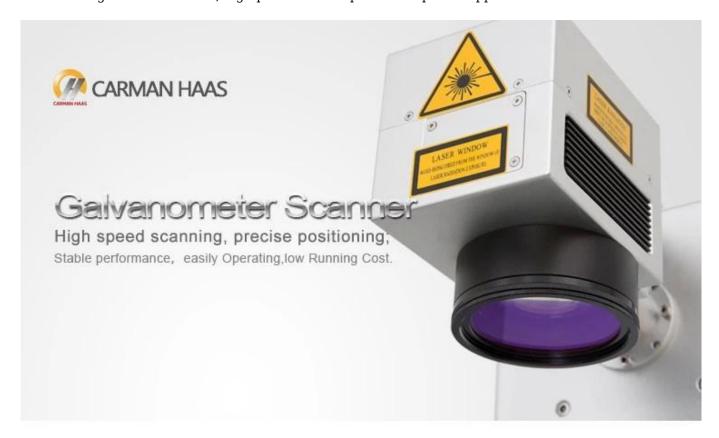

### **Product Description:**

Carmanhaas has high end 2D laser scanning galvanometer, 3D laser scanning galvanometer, high power laser welding galvanometer, beauty galvanometer and laser cleaning solution.

Carmanhaas 2-axis Galvanometer Scanner Head including High Speed (A Series) and Standard Series, are designed for a board range of application including laser precision marking, laser cutting, laser welding, rapid prototyping, 3D printing, drilling location, laser cleaning, medical beauty and so on.

#### **Features:**

- 1. Aperture: 7mm, 10mm, 12mm, 14mm, 16mm, 20mm, 30mm
- 2. Good degree of Linearity, high resolution small drift, precise repetitive positioning
- 3. Highest processing speeds in the industry to maximize production throughput
- 4. High-accuracy & high-stability models available for precise scanning applications