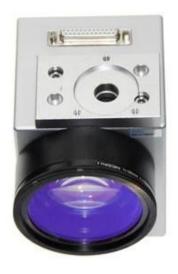

1% Full Scale      | 0.36ms | 0.4ms  | 0.48ms |
| Marking Speed      | 3.5m/s | 3m/s   | 2.5m/s |

| Positioning Speed     | 7m/s      | 6.5m/s    | 5.5m/s    |
|-----------------------|-----------|-----------|-----------|
| Writing Speed         | 650cps    | 600cps    | 500cps    |
| Repeatability         | 10μrad    | 10μrad    | 10μrad    |
| Gain Drift            | <80ppm/K  | <80ppm/K  | <80ppm/K  |
| Offset Drift          | <50μrad/K | <50μrad/K | <50μrad/K |
| Long-term Drift       | 0.3mrad   | 0.3mrad   | 0.3mrad   |
| Operating Temperature | 25°C±10°C | 25°C±10°C | 25℃±10℃   |
| Digital Communication | XY2-100   | XY2-100   | XY2-100   |
| Mirror Coatings       | 1064nm    | 1064nm    | 1064nm    |
| Weight                | 1.38kg    | 1.52kg    | 2.35kg    |

## Detail Image









**Electrical interface definition:** 









### Marking Software JCZ EZCard



# **Fiber Marking Machine**











### Packaging 1





















**Company Information:** 









TRIOPTICS OptiSpheric 2000 AF
---Testing EFL、R、Centering Error、Wedge Angle、BFL、MTF



PerkinElmer Lambda 950---Testing Transmission and Reflectivity



Carmanhaas Coating Machine

#### **Trade Shows:**







### **Return Policy:**

Should returns be required:

- Step 1) Contact us with this website email.
- Step 2) Provide as much detail as possible about the problem you are having.
- Step 3) Authorization to return the item will be issued.
- Step 4) Return the item for the agreed replacement or refund.china customized galvo laser head suppliers, china customized galvo laser head suppliers