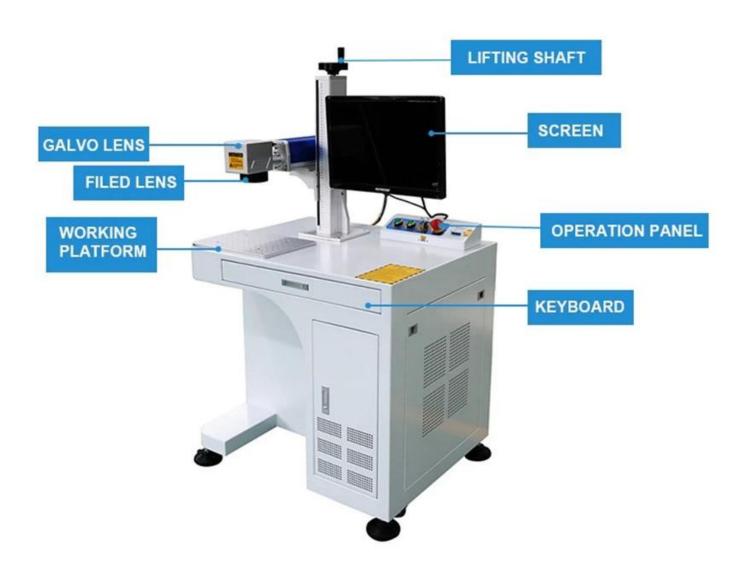

| Marking Speed      | 3.5m/s | 3m/s   | 2.5m/s |

| Positioning Speed     | 7m/s      | 6.5m/s    | 5.5m/s    |
|-----------------------|-----------|-----------|-----------|
| Writing Speed         | 650cps    | 600cps    | 500cps    |
| Repeatability         | 10μrad    | 10μrad    | 10μrad    |
| Gain Drift            | <80ppm/K  | <80ppm/K  | <80ppm/K  |
| Offset Drift          | <50μrad/K | <50μrad/K | <50μrad/K |
| Long-term Drift       | 0.3mrad   | 0.3mrad   | 0.3mrad   |
| Operating Temperature | 25°C±10°C | 25°C±10°C | 25℃±10℃   |
| Digital Communication | XY2-100   | XY2-100   | XY2-100   |
| Mirror Coatings       | 1064nm    | 1064nm    | 1064nm    |
| Weight                | 1.38kg    | 1.52kg    | 2.35kg    |

## Detail Image









**Electrical interface definition:** 









### Marking Software JCZ EZCard



# **Fiber Marking Machine**











### Packaging 1





















**Company Information:** 









TRIOPTICS OptiSpheric 2000 AF
---Testing EFL、R、Centering Error、Wedge Angle、BFL、MTF



PerkinElmer Lambda 950---Testing Transmission and Reflectivity



Carmanhaas Coating Machine

#### **Trade Shows:**







### **Return Policy:**

Should returns be required:

- Step 1) Contact us with this website email.
- Step 2) Provide as much detail as possible about the problem you are having.
- Step 3) Authorization to return the item will be issued.
- Step 4) Return the item for the agreed replacement or refund.china customized galvo laser head suppliers, china customized galvo laser head suppliers