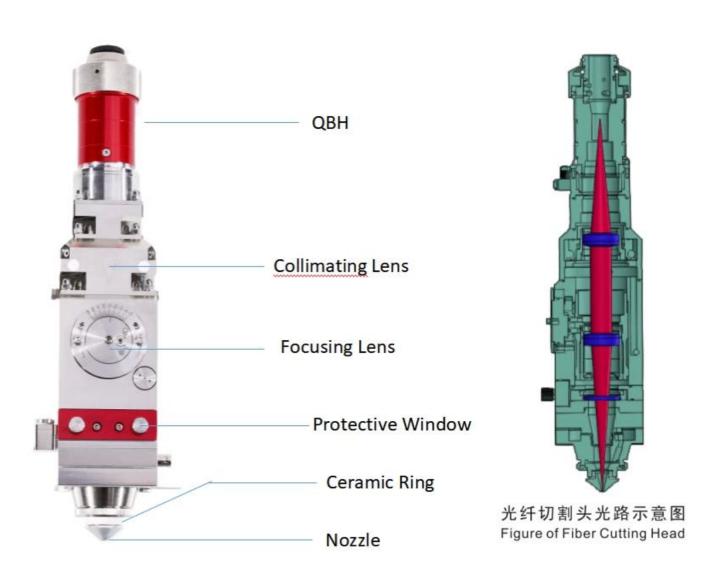

# **Application:**

## **Product Description:**

Carmanhaas Supply Aspeheric and Spheric Fused Silica Collimating Lens for 6-8kw fiber cutting Precitec head.

Carmanhaas (<u>Cutting Lens Factory</u>) Fiber cutting optical components are used in various types of fiber laser cutting head, transmitting and focusing the beam output from the fiber to achieve the purpose of cutting the sheet.