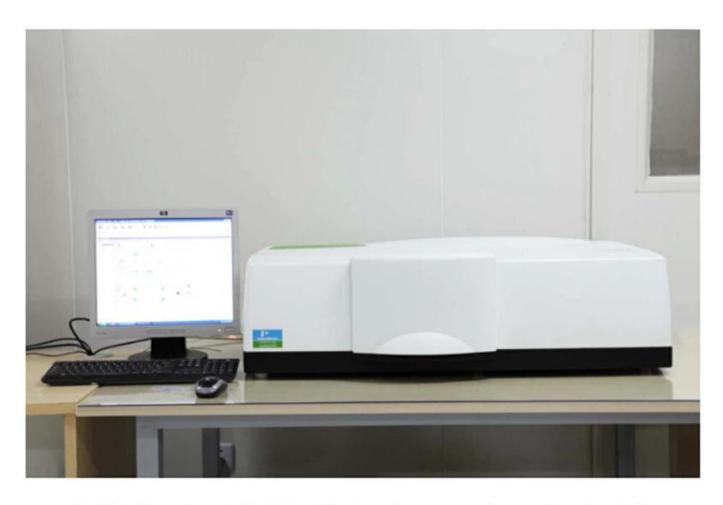

|                   |
|                                                |                  | 38.1 | 125                  |                   |
|                                                |                  | 50   | 100                  |                   |
|                                                | 50               | 125  |                      |                   |
|                                                |                  | 50   | 150                  |                   |
|                                                |                  | 52   | 125                  |                   |
|                                                |                  | 52   | 150                  |                   |

# **Application:**





# Factory









PerkinElmer Lambda 950---Testing Transmission and Reflectivity





# Certificate&Exhibition

# ERTIFIC

#### **ATTESTATION CERTIFICATE OF MACHINERY AND** LOW VOLTAGE DIRECTIVES

Technical file of the company mentioned below has been observed and audit has been completed successfully. 2006/42/EC Machinery Directive and 2014/35/EU Low Voltage Directive have been taken as references for these processes any Name : Camman HAAS Laser Technology (Suzhou) Co., Ltd.

: No 155, West Road Suhong, Suzhou Industrial Park, Suzhou City, Company Address

Jiangsu , P.R.China

Related Directives and Annex : Low Voltage Directive 2014/35/EU Machinery Directive 2006/42/EC

Related Standards : EN ISO 12100:2010; EN 60204-1:2006+A1:2009+AC:2010

Product Name : Laser Marking Machine

Report No and Date : SD-9