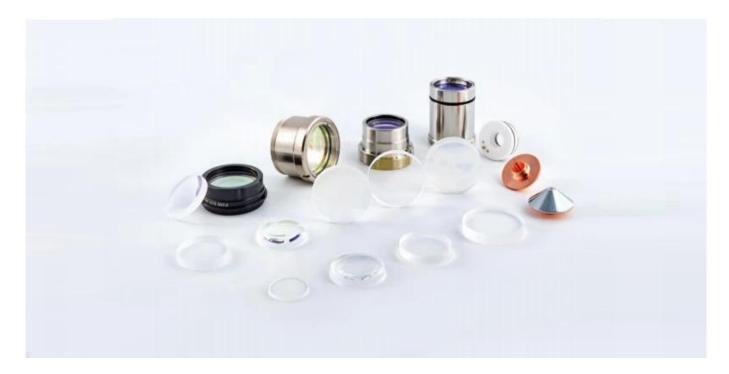

## **Product Description:**

Carmanhaas Supply Aspeheric and Spheric Fused Silica Collimating Lens for 6-8kw fiber cutting Precitec head.

Carmanhaas (<u>Cutting Lens Factory</u>) Fiber cutting optical components are used in various types of fiber laser cutting head, transmitting and focusing the beam output from the fiber to achieve the purpose of cutting the sheet.

### Advantage:

- (1)Imported ultra low absorption quartz material
- (2) Surface accuracy:  $\lambda/5$
- (3)Power usage: Up to 15000W
- (4)Ultra-low absorption coating, absorption rate <20ppm, long life time
- (5)Aspherical surface finish accuracy up to 0.2μm

## Specification:

| Part Category I | Diameter(mm) | Focal Length(mm) | Coating |
|-----------------|--------------|------------------|---------|
|-----------------|--------------|------------------|---------|

|                                                |                  | 25   | 75                   |                   |
|------------------------------------------------|------------------|------|----------------------|-------------------|
| Fused Silica Collimating Lens Spheric/Aspheric |                  | 25   | 100                  | AR/AR@1030-1090nm |
|                                                |                  | 28   | 75                   |                   |
|                                                |                  | 28   | 100                  |                   |
|                                                |                  | 30   | 75                   |                   |
|                                                |                  | 30   | 100                  |                   |
|                                                |                  | 30   | 125                  |                   |
|                                                | Sphoric/Asphoric | 37   | 100                  |                   |
|                                                | 37               | 125  | AIVAI\@1050-1090IIII |                   |
|                                                |                  | 38.1 | 100                  |                   |
|                                                |                  | 38.1 | 125                  |                   |
|                                                |                  | 50   | 100                  |                   |
|                                                | 50               | 125  |                      |                   |
|                                                |                  | 50   | 150                  |                   |
|                                                |                  | 52   | 125                  |                   |
|                                                |                  | 52   | 150                  |                   |