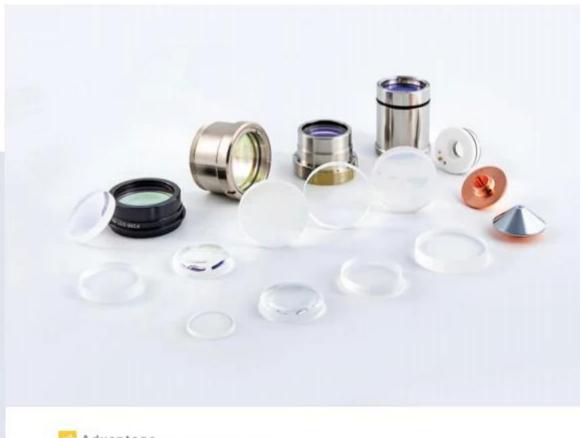

## **Product Description:**

Carmanhaas Fiber cutting optical components are used in various types of fiber laser cutting head, transmitting and focusing the beam output from the fiber to achieve the purpose of cutting the sheet.

#### Advantage

- Imported ultra low absorption quartz material
- Surface accuracy 3/5
- Power usage: Up to 15000W
- Ultra-low absorption coating, absorption rate <20ppm, long lifetime</li>
- Aspherical surface finish accuracy up to 0.2µm