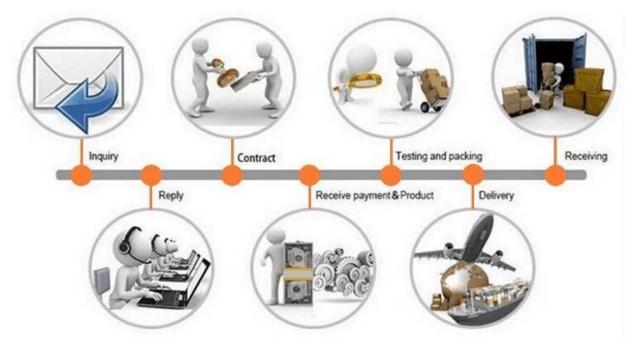

# Packaging & Shipping

Packaging 1

Packaging 2

Shipping 4

**Company Information:** 

TRIOPTICS OptiSpheric 2000 AF ---Testing EFL、R、Centering Error、Wedge Angle、BFL、MTF

PerkinElmer Lambda 950----Testing Transmission and Reflectivity