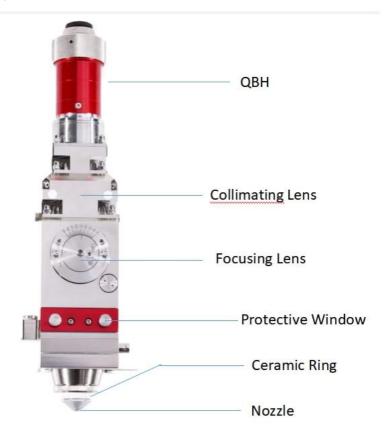

| 200                        |                   |
|                                       |                            | 50                     | 150                        |                   |
|                                       |                            | 50                     | 200                        |                   |
|                                       |                            | 50                     | 250                        |                   |
|                                       |                            | 52                     | 200                        |                   |
|                                       |                            | 52                     | 250                        |                   |

# **Application**:





光纤切割头光路示意图 Figure of Fiber Cutting Head

# Packaging & Shipping

Packaging 1









Packaging 2







Shipping 4











**Company Information:** 



TRIOPTICS OptiSpheric 2000 AF ---Testing EFL、R、Centering Error、Wedge Angle、BFL、MTF



PerkinElmer Lambda 950----Testing Transmission and Reflectivity



Carmanhaas Coating Machine

## Laser Exhibtion: