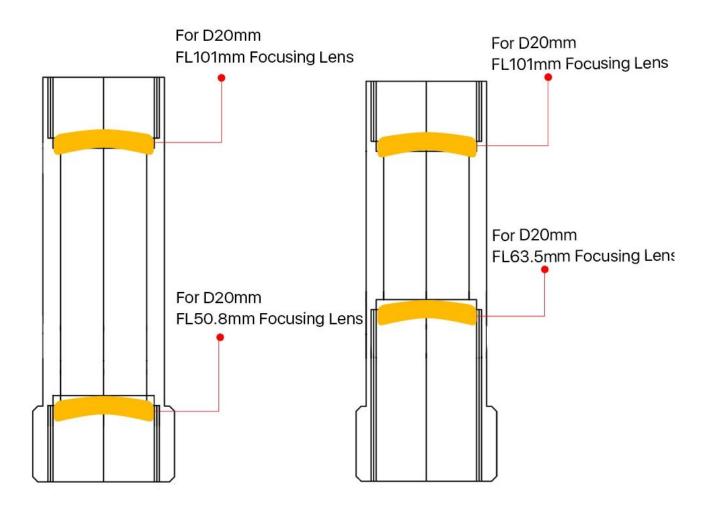

## **Installation Schematic**

Focus Lens Installation Schematic

Metal Set Installation Schematic

PerkinElmer Lambda 950---Testing Transmission and Reflectivity