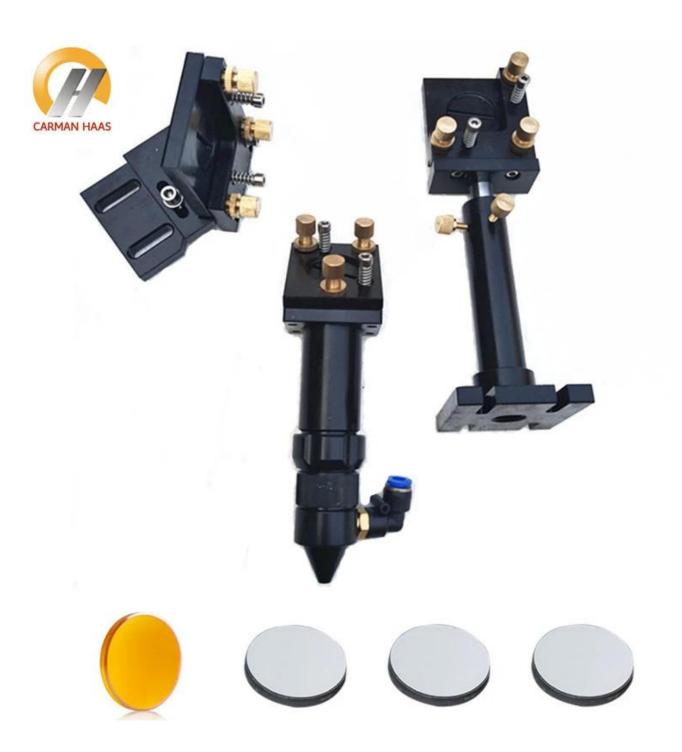

#### Set B:

1 set Laser Head

1pc USA ZnSe Focus Lens: DIA: 19.05 mm / 20 mm, FL 38.1 mm, 50.8 mm, 63.5 mm, 75 mm , 101.5 mm

3pcs Silver Mo Mirrors Dia: 20mm/25mm

CARMANHAAS CO2 Laser Head Set Kit include 1 Pcs Dia.20mm ZnSe Focus Lens + 3 Pcs Dia.25m Mo/Si Mirror 25mm

**Laser Head Set (Co2 Laser Head With Mirror Mount wholesales)** 