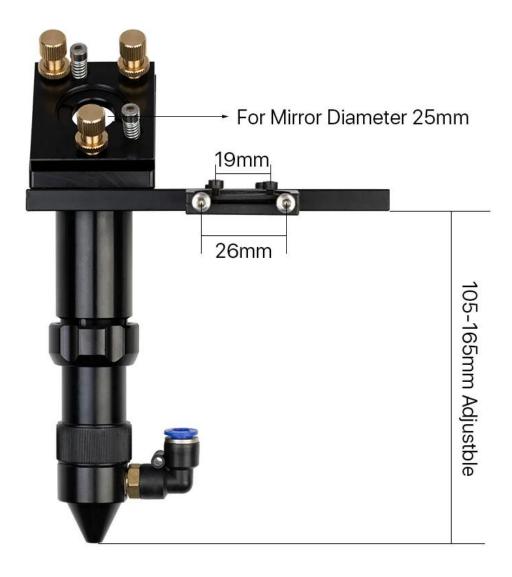

engraving cutting machine. Silicon is the most commonly used mirror substrate; its advantage are low cost, good durability, and thermal stability. Molybdenum mirror extremely tough surface makes it ideal for the most demanding physical environments.

CARMANHAAS CO2 Laser Head Set Kit include 1 Pcs Dia.20mm ZnSe Focus Lens + 3 Pcs Dia.25m Mo/Si Mirror 25mm

**Laser Head Set (Co2 Laser Head With Mirror Mount wholesales)** 

#### Set A:

1 set Laser Head

1pc USA ZnSe Focus Lens: DIA: 19.05mm / 20mm, FL 38.1mm, 50.8mm, 63.5mm, 75mm, 101.5mm

3pcs Gold coated Silicon Mirror Dia: 20mm/25mm



#### Set B:

1 set Laser Head

1pc USA ZnSe Focus Lens: DIA: 19.05 mm / 20 mm, FL 38.1 mm, 50.8 mm, 63.5 mm, 75 mm , 101.5 mm

3pcs Silver Mo Mirrors Dia: 20mm/25mm



# **Dimension**

## CO2 Laser Head







# **Working Scene**



## **Installation Schematic**

Focus Lens Installation Schematic



Metal Set Installation Schematic

















PerkinElmer Lambda 950---Testing Transmission and Reflectivity





## Certificate&Exhibition

## ERTIFIC

#### **ATTESTATION CERTIFICATE OF MACHINERY AND** LOW VOLTAGE DIRECTIVES

Technical file of the company mentioned below has been observed and audit has been completed successfully. 2006/42/EC Machinery Directive and 2014/35/EU Low Voltage Directive have been taken as references for these processes any Name : Camman HAAS Laser Technology (Suzhou) Co., Ltd.

: No 155, West Road Suhong, Suzhou Industrial Park, Suzhou City, Company Address

Jiangsu , P.R.China

Related Directives and Annex : Low Voltage Directive 2014/35/EU Machinery Directive