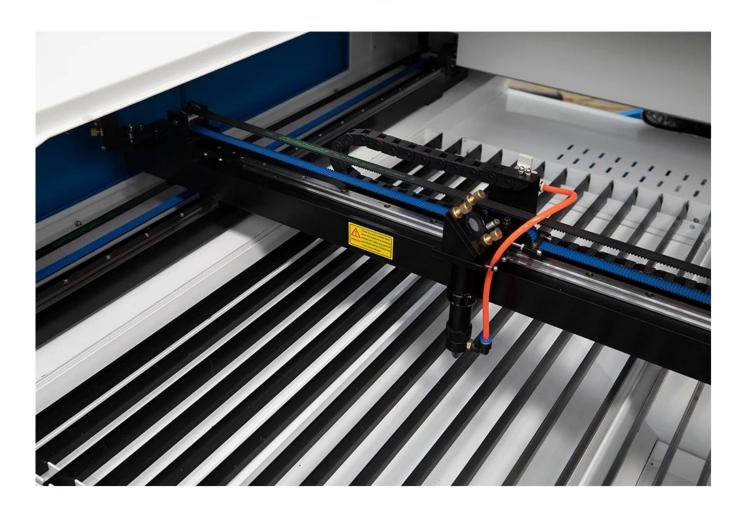

Silicon is the most commonly used mirror substrate; its advantage are low cost, good durability, and thermal stability. Molybdenum mirror extremely tough surface makes it ideal for the most demanding physical environments.

CARMANHAAS CO2 Laser Head Set Kit include 1 Pcs Dia.20mm ZnSe Focus Lens + 3 Pcs Dia.25m Mo/Si Mirror 25mm

**Laser Head Set (Co2 Laser Head With Mirror Mount wholesales)** 

#### Set A:

1 set Laser Head

1pc USA ZnSe Focus Lens: DIA: 19.05mm / 20mm, FL 38.1mm, 50.8mm, 63.5mm, 75mm, 101.5mm

3pcs Gold coated Silicon Mirror Dia: 20mm/25mm



#### Set B:

1 set Laser Head

1pc USA ZnSe Focus Lens: DIA: 19.05 mm / 20 mm, FL 38.1 mm, 50.8 mm, 63.5 mm, 75 mm , 101.5 mm

3pcs Silver Mo Mirrors Dia: 20mm/25mm



# **Dimension**

## CO2 Laser Head







# **Working Scene**



## **Installation Schematic**

Focus Lens Installation Schematic



Metal Set Installation Schematic

















PerkinElmer Lambda 950---Testing Transmission and Reflectivity





## Certificate&Exhibition

## ERTIFIC

#### **ATTESTATION CERTIFICATE OF MACHINERY AND** LOW VOLTAGE DIRECTIVES

Technical file of the company mentioned below has been observed and audit has been completed successfully. 2006/42/EC Machinery Directive and 2014/35/EU Low Voltage Directive have been taken as references for these processes any Name : Camman HAAS Laser Technology (Suzhou) Co., Ltd.

: No 155, West Road Suhong, Suzhou Industrial Park, Suzhou City, Company Address

Jiangsu , P.R.China

Related Directives and Annex : Low Voltage Directive 2014/35/EU Machinery Directive 2006/42/EC

Related Standar