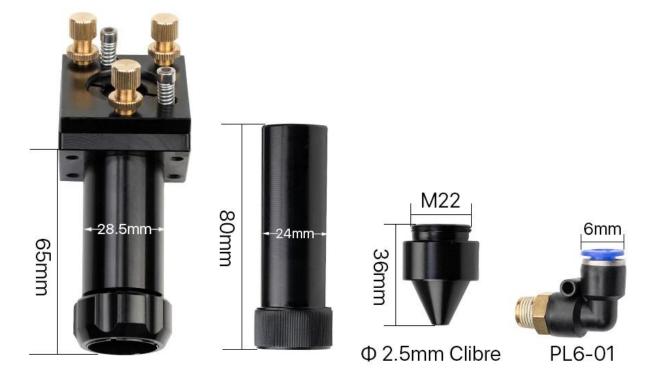

raving cutting machine. Silicon is the most commonly used mirror substrate; its advantage are low cost, good durability, and thermal stability. Molybdenum mirror extremely tough surface makes it ideal for the most demanding physical environments.

CARMANHAAS CO2 Laser Head Set Kit include 1 Pcs Dia.20mm ZnSe Focus Lens + 3 Pcs Dia.25m Mo/Si Mirror 25mm

**Laser Head Set (Co2 Laser Head With Mirror Mount wholesales)** 

#### Set A:

1 set Laser Head

1pc USA ZnSe Focus Lens: DIA: 19.05mm / 20mm, FL 38.1mm, 50.8mm, 63.5mm, 75mm, 101.5mm

3pcs Gold coated Silicon Mirror Dia: 20mm/25mm



#### Set B:

1 set Laser Head

1pc USA ZnSe Focus Lens: DIA: 19.05 mm / 20 mm, FL 38.1 mm, 50.8 mm, 63.5 mm, 75 mm , 101.5 mm

3pcs Silver Mo Mirrors Dia: 20mm/25mm



# **Dimension**

## CO2 Laser Head







# **Working Scene**



## **Installation Schematic**

Focus Lens Installation Schematic



Metal Set Installation Schematic

















PerkinElmer Lambda 950---Testing Transmission and Reflectivity





## Certificate&Exhibition

## ERTIFIC

#### **ATTESTATION CERTIFICATE OF MACHINERY AND** LOW VOLTAGE DIRECTIVES

Technical file of the company mentioned below has been observed and audit has been completed successfully. 2006/42/EC Machinery Directive and 2014/35/EU Low Voltage Directive have been taken as references for these processes any Name : Camman HAAS Laser Technology (Suzhou) Co., Ltd.

: No 155, West Road Suhong, Suzhou Industrial Park, Suzhou City, Company Address

Jiangsu , P.R.China

Related Directives and Annex : Low Voltage Directive 2014/35/EU Machinery Directive 2006