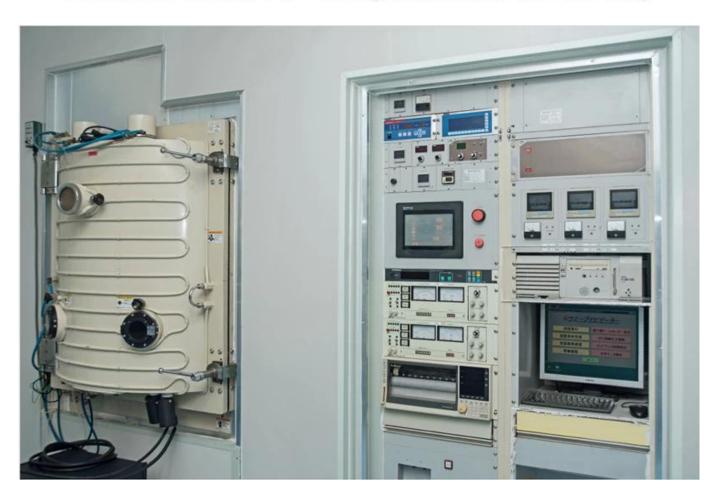

e most demanding physical environments.

CARMANHAAS CO2 Laser Head Set Kit include 1 Pcs Dia.20mm ZnSe Focus Lens + 3 Pcs Dia.25m Mo/Si Mirror 25mm

**Laser Head Set (Co2 Laser Head With Mirror Mount wholesales)** 

#### Set A:

1 set Laser Head

1pc USA ZnSe Focus Lens: DIA: 19.05mm / 20mm, FL 38.1mm, 50.8mm, 63.5mm, 75mm, 101.5mm

3pcs Gold coated Silicon Mirror Dia: 20mm/25mm



#### Set B:

1 set Laser Head

1pc USA ZnSe Focus Lens: DIA: 19.05 mm / 20 mm, FL 38.1 mm, 50.8 mm, 63.5 mm, 75 mm , 101.5 mm

3pcs Silver Mo Mirrors Dia: 20mm/25mm



# **Dimension**

## CO2 Laser Head







# **Working Scene**



## **Installation Schematic**

Focus Lens Installation Schematic



Metal Set Installation Schematic

















PerkinElmer Lambda 950---Testing Transmission and Reflectivity





## Certificate&Exhibition

## ERTIFIC

#### **ATTESTATION CERTIFICATE OF MACHINERY AND** LOW VOLTAGE DIRECTIVES

Technical file of the company mentioned below has been observed and audit has been completed successfully. 2006/42/EC Machinery Directive and 2014/35/EU Low Voltage Directive have been taken as references for these processes any Name : Camman HAAS Laser Technology (Suzhou) Co., Ltd.

: No 155, West Road Suhong, Suzhou Industrial Park, Suzhou City, Company Address

Jiangsu , P.R.China

Related Directives and Annex : Low Voltage Directive 2014/35/EU Machinery Directive 2006/42/EC

Related Standards : EN ISO 12100:2010; EN 60204-1:2006+A1:2009+AC:2010

Product Name : Laser Marking Machine

Report No and Date : SD-90049717:09.08.2018

Product Brand/Model/Type : LMCH-3W,LMCH-5W,L