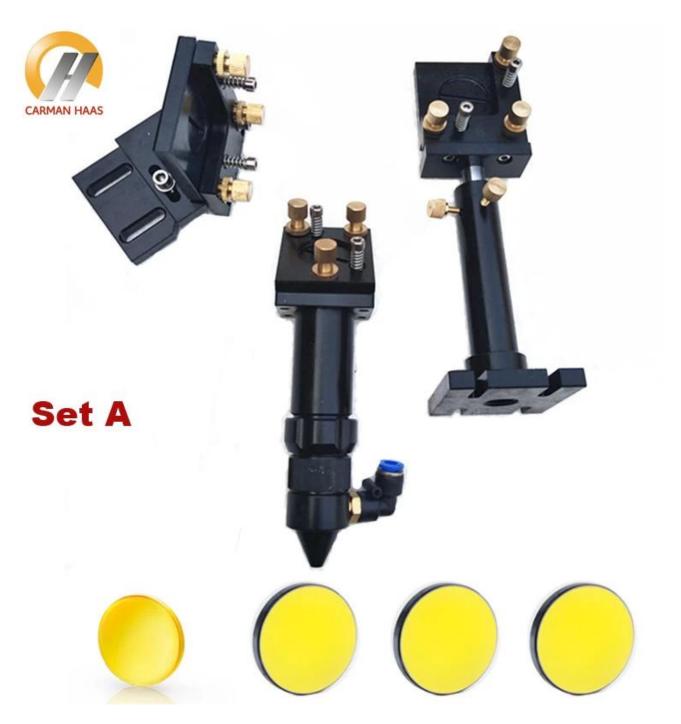

#### Set A:

1 set Laser Head

1pc USA ZnSe Focus Lens: DIA: 19.05mm / 20mm, FL 38.1mm, 50.8mm, 63.5mm, 75mm, 101.5mm

3pcs Gold coated Silicon Mirror Dia: 20mm/25mm

CARMANHAAS CO2 Laser Head Set Kit include 1 Pcs Dia.20mm ZnSe Focus Lens + 3 Pcs Dia.25m Mo/Si Mirror 25mm

**Laser Head Set (Co2 Laser Head With Mirror Mount wholesales)** 