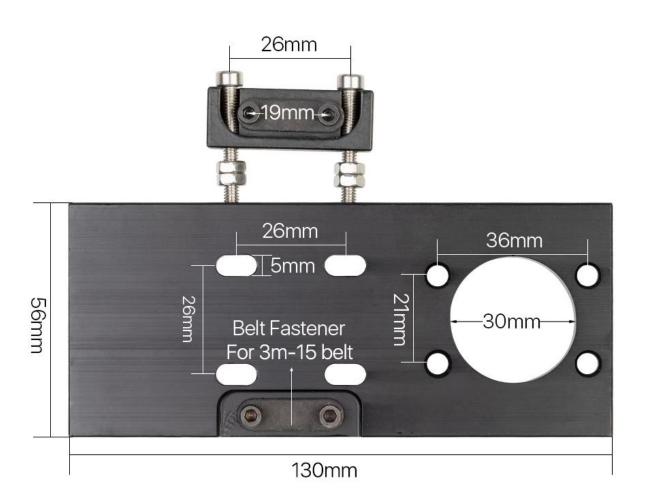

ngraving cutting machine. Silicon is the most commonly used mirror substrate; its advantage are low cost, good durability, and thermal stability. Molybdenum mirror extremely tough surface makes it ideal for the most demanding physical environments.

CARMANHAAS CO2 Laser Head Set Kit include 1 Pcs Dia.20mm ZnSe Focus Lens + 3 Pcs Dia.25m Mo/Si Mirror 25mm

**Laser Head Set (Co2 Laser Head With Mirror Mount wholesales)** 

#### Set A:

1 set Laser Head

1pc USA ZnSe Focus Lens: DIA: 19.05mm / 20mm, FL 38.1mm, 50.8mm, 63.5mm, 75mm, 101.5mm

3pcs Gold coated Silicon Mirror Dia: 20mm/25mm



#### Set B:

1 set Laser Head

1pc USA ZnSe Focus Lens: DIA: 19.05 mm / 20 mm, FL 38.1 mm, 50.8 mm, 63.5 mm, 75 mm , 101.5 mm

3pcs Silver Mo Mirrors Dia: 20mm/25mm



# **Dimension**

## CO2 Laser Head







# **Working Scene**



## **Installation Schematic**

Focus Lens Installation Schematic



Metal Set Installation Schematic

















PerkinElmer Lambda 950---Testing Transmission and Reflectivity





## Certificate&Exhibition

## ERTIFIC

#### **ATTESTATION CERTIFICATE OF MACHINERY AND** LOW VOLTAGE DIRECTIVES

Technical file of the company mentioned below has been observed and audit has been completed successfully. 2006/42/EC Machinery Directive and 2014/35/EU Low Voltage Directive have been taken as references for these processes any Name : Camman HAAS Laser Technology (Suzhou) Co., Ltd.

: No 155, West Road Suhong, Suzhou Industrial Park, Suzhou City, Company Address

Jiangsu , P.R.China

Related Directives and Annex : Low Voltage Directive 2014/35/EU Machinery Directive 20