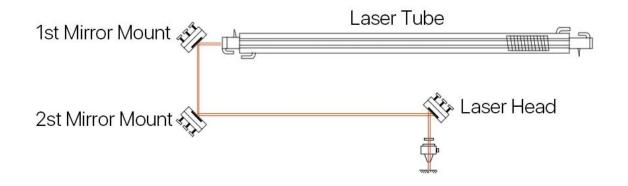

## **Installation Schematic**

Focus Lens Installation Schematic

Metal Set Installation Schematic

PerkinElmer Lambda 950---Testing Transmission and Reflectivity