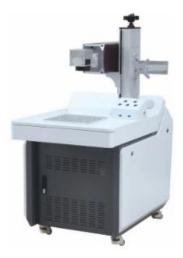

#### **Product Description:**

Carmanhaas CO2 laser marking machine adopts CO2 radio frequency laser and high-speed scanning galvanometer system. The whole machine system has high marking accuracy, fast speed and stable performance, and can be applied to large-scale online processing flow production lines.

#### **Product Features:**

(1)High-performance C02 laser, good marking quality, fast processing speed, high productivity

(2)The fuselage structure design is compact, the lifting platform is stable, the floor space is small, and the space utilization rate is high

(3)Non-contact processing, no damage to products, no tool wear, good marking quality;

(4)The beam quality is good, the loss is low, and the processing heat affected area is small.

(5) High processing efficiency, computer control and easy automation