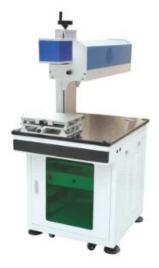

#### **Product Description:**

Carmanhaas CO2 laser marking machine adopts CO2 radio frequency laser and high-speed scanning galvanometer system. The whole machine system has high marking accuracy, fast speed and stable performance, and can be applied to large-scale online processing flow production lines.

#### **Product Features:**

(1)High-performance C02 laser, good marking quality, fast processing speed, high productivity

(2)The fuselage structure design is compact, the lifting platform is stable, the floor space is small, and the space utilization rate is high

(3)Non-contact processing, no damage to products, no tool wear, good marking quality;

(4)The beam quality is good, the loss is low, and the processing heat affected area is small.

(5) High processing efficiency, computer control and easy automation