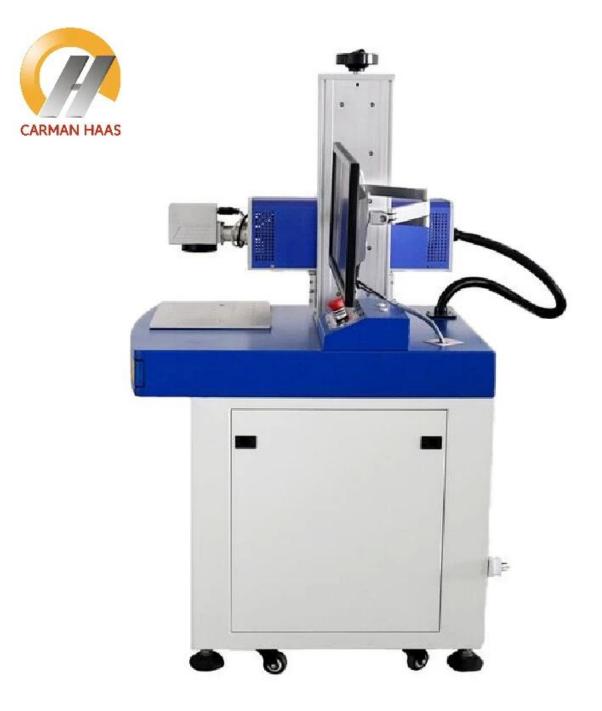

#### **Product Description:**

Carmanhaas CO2 laser marking machine adopts CO2 radio frequency laser and high-speed scanning galvanometer system. The whole machine system has high marking accuracy, fast speed and stable performance, and can be applied to large-scale online processing flow production lines.

#### **Product Features:**

(1)High-performance C02 laser, good marking quality, fast processing speed, high productivity

(2)The fuselage structure design is compact, the lifting platform is stable, the floor space is small, and the space utilization rate is high

### **Technical Parameters:**

| P/N                | LMCH-20             | LMCH-30             | LMCH-40               | LMCH-60             |
|--------------------|---------------------|---------------------|-----------------------|---------------------|
| Laser Output Power | 20W                 | 30W                 | 40W                   | 60W                 |
| Wavelength         | 10.6um/9.3um        | 10.6um/9.3um        | 10.6um/9.3um          | 10.6um              |
| Beam Quality       | ≤1.2                | ≤1.2                | ≤1.2                  | ≤1.2                |
| Marking Area       | 50x50~300x300mm     | 50x50~300x300mm     | 50x50~300x300mm       | 50x50~300x300mm     |
| Marking Speed      | ≪7000mm/s           | ≤7000mm/s           | ≤7000mm/s             | ≤7000mm/s           |
| Minimum line width | 0.1mm               | 0.1mm               | 0.1mm                 | 0.1mm               |
| Minimum character  | 0.2mm               | 0.2mm               | 0.2mm                 | 0.2mm               |
| Repeat accuracy    | ±0.003mm            | ±0.003mm            | ±0.003mm              | ±0.003mm            |
| Electricity        | 220±10%, 50/60Hz,5A | 220±10%, 50/60Hz,5A | 220±10%, 50/60Hz , 5A | 220±10%, 50/60Hz,5A |
| Machine Size       | 750mmx600mmx1400mm  | 750mmx600mmx1400mm  | 750mmx600mmx1400mm    | 750mmx600mmx1400mm  |
| Cooling system     | Air Cooling         | Air Cooling         | Air Cooling           | Air Cooling         |