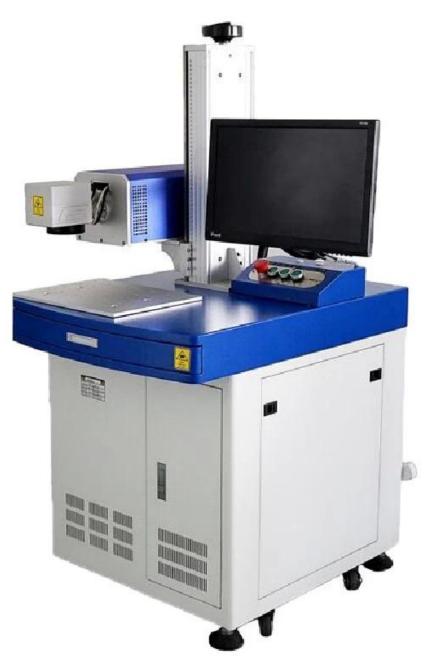

#### **Product Description:**

Carmanhaas CO2 laser marking machine adopts CO2 radio frequency laser and high-speed scanning galvanometer system. The whole machine system has high marking accuracy, fast speed and stable performance, and can be applied to large-scale online processing flow production lines.

#### **Product Features:**

(1)High-performance C02 laser, good marking quality, fast processing speed, high productivity

(2)The fuselage structure design is compact, the lifting platform is stable, the floor space is small, and the space utilization rate is high

### **Technical Parameters:**

| P/N                | LMCH-20             | LMCH-30             | LMCH-40               | LMCH-60             |
|--------------------|---------------------|---------------------|-----------------------|---------------------|
| Laser Output Power | 20W                 | 30W                 | 40W                   | 60W                 |
| Wavelength         | 10.6um/9.3um        | 10.6um/9.3um        | 10.6um/9.3um          | 10.6um              |
| Beam Quality       | ≤1.2                | ≤1.2                | ≤1.2                  | ≤1.2                |
| Marking Area       | 50x50~300x300mm     | 50x50~300x300mm     | 50x50~300x300mm       | 50x50~300x300mm     |
| Marking Speed      | ≪7000mm/s           | ≤7000mm/s           | ≤7000mm/s             | ≤7000mm/s           |
| Minimum line width | 0.1mm               | 0.1mm               | 0.1mm                 | 0.1mm               |
| Minimum character  | 0.2mm               | 0.2mm               | 0.2mm                 | 0.2mm               |
| Repeat accuracy    | ±0.003mm            | ±0.003mm            | ±0.003mm              | ±0.003mm            |
| Electricity        | 220±10%, 50/60Hz,5A | 220±10%, 50/60Hz,5A | 220±10%, 50/60Hz , 5A | 220±10%, 50/60Hz,5A |
| Machine Size       | 750mmx600mmx1400mm  | 750mmx600mmx1400mm  | 750mmx600mmx1400mm    | 750mmx600mmx1400mm  |
| Cooling system     | Air Cooling         | Air Cooling         | Air Cooling           | Air Cooling         |