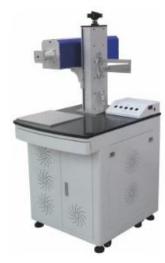

#### **Product Description:**

Carmanhaas CO2 laser marking machine adopts CO2 radio frequency laser and high-speed scanning galvanometer system. The whole machine system has high marking accuracy, fast speed and stable performance, and can be applied to large-scale online processing flow production lines.

#### **Product Features:**

(1)High-performance C02 laser, good marking quality, fast processing speed, high productivity

(2)The fuselage structure design is compact, the lifting platform is stable, the floor space is small, and the space utilization rate is high

(3)Non-contact processing, no damage to products, no tool wear, good marking quality;

(4)The beam quality is good, the loss is low, and the processing heat affected area is small.

(5) High processing efficiency, computer control and easy automation