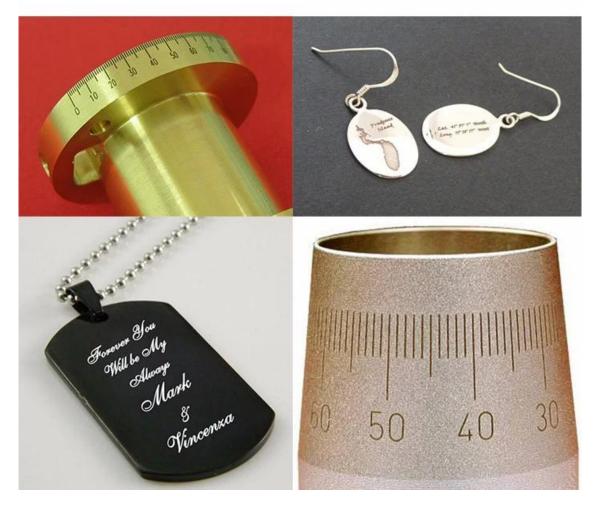

ark$ |
|     | Delrin             | ~            |
|     | Cloth              | $\checkmark$ |
|     | Leather            | ~            |
|     | Marble             | ~            |
|     | Matte Board        | ~            |
|     | Melam ine          | $\checkmark$ |
|     | Paper              | ~            |
|     | Mylar              | ~            |
|     | Pressboard         | ~            |
|     | Rubber             | 1            |
|     | Wood Veneer        | $\checkmark$ |
|     | Fiberglass         | ~            |
|     | Painted Metals     | $\checkmark$ |
|     | Tile               | $\checkmark$ |
|     | Plastic            | ~            |
|     | Cork               | ~            |
|     | Corian             | $\checkmark$ |
|     | Anodized Alum inum | $\checkmark$ |



### **Technical Parameters:**

| P/N                | LMCH-20             | LMCH-30             | LMCH-40               | LMCH-60             |
|--------------------|---------------------|---------------------|-----------------------|---------------------|
| Laser Output Power | 20W                 | 30W                 | 40W                   | 60W                 |
| Wavelength         | 10.6um/9.3um        | 10.6um/9.3um        | 10.6um/9.3um          | 10.6um              |
| Beam Quality       | ≤1.2                | ≤1.2                | ≤1.2                  | ≤1.2                |
| Marking Area       | 50x50~300x300mm     | 50x50~300x300mm     | 50x50~300x300mm       | 50x50~300x300mm     |
| Marking Speed      | ≪7000mm/s           | ≤7000mm/s           | ≤7000mm/s