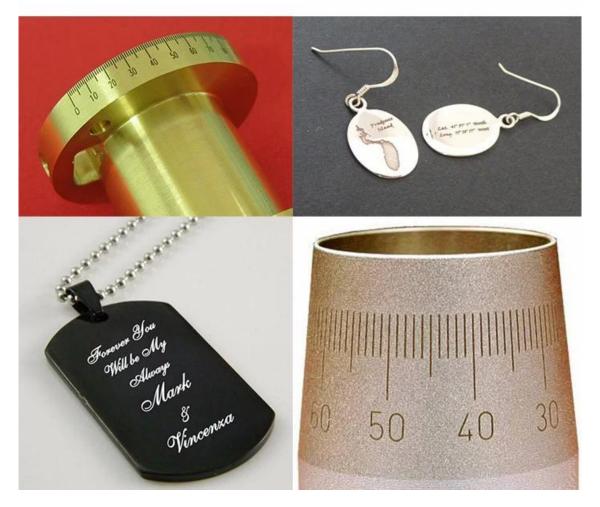

ark$ |
|     | Delrin             | ~            |
|     | Cloth              | $\checkmark$ |
|     | Leather            | ~            |
|     | Marble             | ~            |
|     | Matte Board        | ~            |
|     | Melam ine          | $\checkmark$ |
|     | Paper              | ~            |
|     | Mylar              | ~            |
|     | Pressboard         | ~            |
|     | Rubber             | 1            |
|     | Wood Veneer        | $\checkmark$ |
|     | Fiberglass         | ~            |
|     | Painted Metals     | $\checkmark$ |
|     | Tile               | $\checkmark$ |
|     | Plastic            | ~            |
|     | Cork               | ~            |
|     | Corian             | $\checkmark$ |
|     | Anodized Alum inum | $\checkmark$ |



### **Technical Parameters:**

| P/N                | LMCH-20               | LMCH-30             | LMCH-40               | LMCH-60             |
|--------------------|-----------------------|---------------------|-----------------------|---------------------|
| Laser Output Power | 20W                   | 30W                 | 40W                   | 60W                 |
| Wavelength         | 10.6um/9.3um          | 10.6um/9.3um        | 10.6um/9.3um          | 10.6um              |
| Beam Quality       | ≤1.2                  | ≤1.2                | ≤1.2                  | ≤1.2                |
| Marking Area       | 50x50~300x300mm       | 50x50~300x300mm     | 50x50~300x300mm       | 50x50~300x300mm     |
| Marking Speed      | ≤7000mm/s             | ≤7000mm/s           | ≤7000mm/