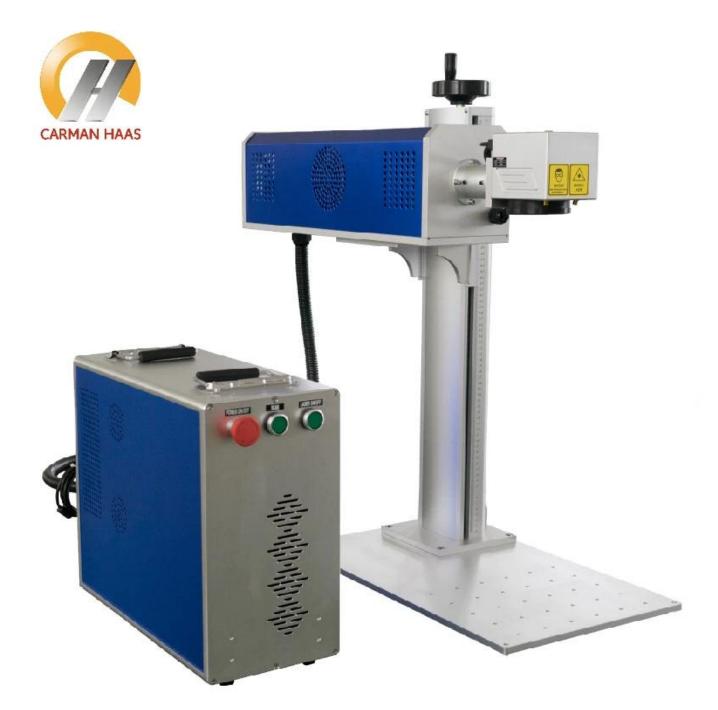

#### **Product Description:**

Carmanhaas CO2 laser marking machine adopts CO2 radio frequency laser and high-speed scanning galvanometer system. The whole machine system has high marking accuracy, fast speed and stable performance, and can be applied to large-scale online processing flow production lines.

#### **Product Features:**

(1)High-performance C02 laser, good marking quality, fast processing speed, high productivity

(2)The fuselage structure design is compact, the lifting platform is stable, the floor space is small, and the space utilization rate is high

(3)Non-contact processing, no damage to products, no tool wear, good marking quality;

(4)The beam quality is good, the loss is low, and the processing heat affected area is small.

(5) High processing efficiency, computer control and easy automation