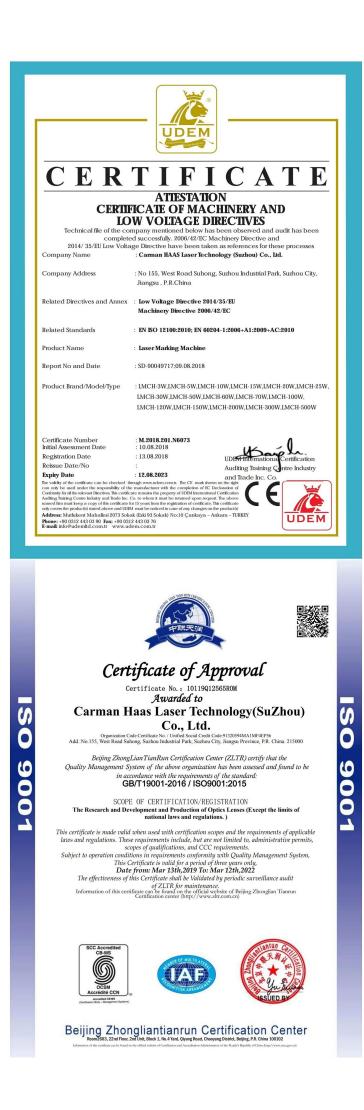

/s             | ≪7000mm/s           |
| Minimum line width | 0.1mm                 | 0.1mm               | 0.1mm                 | 0.1mm               |
| Minimum character  | 0.2mm                 | 0.2mm               | 0.2mm                 | 0.2mm               |
| Repeat accuracy    | ±0.003mm              | ±0.003mm            | ±0.003mm              | ±0.003mm            |
| Electricity        | 220±10%, 50/60Hz , 5A | 220±10%, 50/60Hz,5A | 220±10%, 50/60Hz , 5A | 220±10%, 50/60Hz,5A |
| Machine Size       | 750mmx600mmx1400mm    | 750mmx600mmx1400mm  | 750mmx600mmx1400mm    | 750mmx600mmx1400mm  |
| Cooling system     | Air Cooling           | Air Cooling         | Air Cooling           | Air Cooling         |

# **Marking Samples**



Factory

×

## **Certificate&Exhibition**





## **Packing Details**

| Packing details     | One set in a wooden case                       |
|---------------------|------------------------------------------------|
| Single package size | 80x90x58cm                                     |
| Single gross weight | 90Kg                                           |
| Delivery time       | Shipped in 2 days after receiving full payment |

### Logistics:

Optics order ship by DHL, UPS, FedEx, TNT, EMS etcFor Laser machine

order delivery, can be optional with terms of Exwork, FOB, CNF, CIF by air or by sea based on the buyer's forwarder or ours





### **Packing List:**

| Item Name                 |                           | Quantity |  |
|---------------------------|---------------------------|----------|--|
| Laser Marking Machine