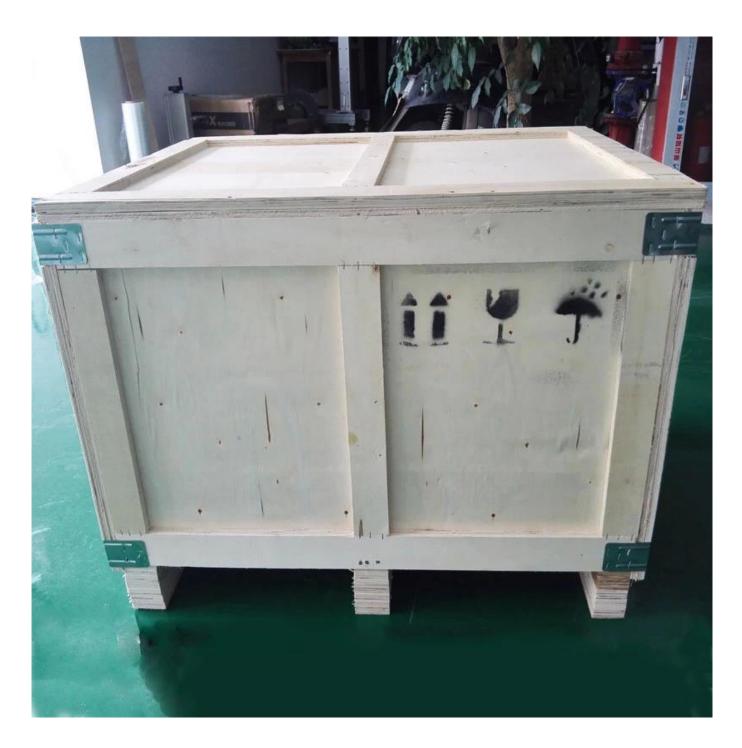

## **Packing Details**

| Packing details     | One set in a wooden case                       |
|---------------------|------------------------------------------------|
| Single package size | 80x90x58cm                                     |
| Single gross weight | 90Kg                                           |
| Delivery time       | Shipped in 2 days after receiving full payment |