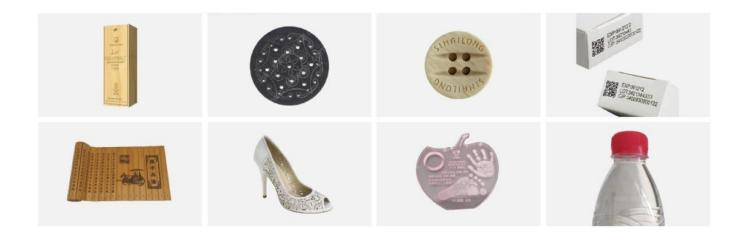

m/s             | ≤7000mm/s           | ≤7000mm/s             | ≪7000mm/s           |
| Minimum line width | 0.1mm                 | 0.1mm               | 0.1mm                 | 0.1mm               |
| Minimum character  | 0.2mm                 | 0.2mm               | 0.2mm                 | 0.2mm               |
| Repeat accuracy    | ±0.003mm              | ±0.003mm            | ±0.003mm              | ±0.003mm            |
| Electricity        | 220±10%, 50/60Hz , 5A | 220±10%, 50/60Hz,5A | 220±10%, 50/60Hz , 5A | 220±10%, 50/60Hz,5A |
| Machine Size       | 750mmx600mmx1400mm    | 750mmx600mmx1400mm  | 750mmx600mmx1400mm    | 750mmx600mmx1400mm  |
| Cooling system     | Air Cooling           | Air Cooling         | Air Cooling           | Air Cooling         |

# **Marking Samples**



Factory

×

## **Certificate&Exhibition**





## **Packing Details**

| Packing details     | One set in a wooden case                       |
|---------------------|------------------------------------------------|
| Single package size | 80x90x58cm                                     |
| Single gross weight | 90Kg                                           |
| Delivery time       | Shipped in 2 days after receiving full payment |

### Logistics:

Optics order ship by DHL, UPS, FedEx, TNT, EMS etcFor Laser machine

order delivery, can be optional with terms of Exwork, FOB, CNF, CIF by air or by sea based on the buyer's forwarder or ours





### **Packing List:**

| Item Name                 |                           | Quantity |  |
|---------------------------|-----------------------