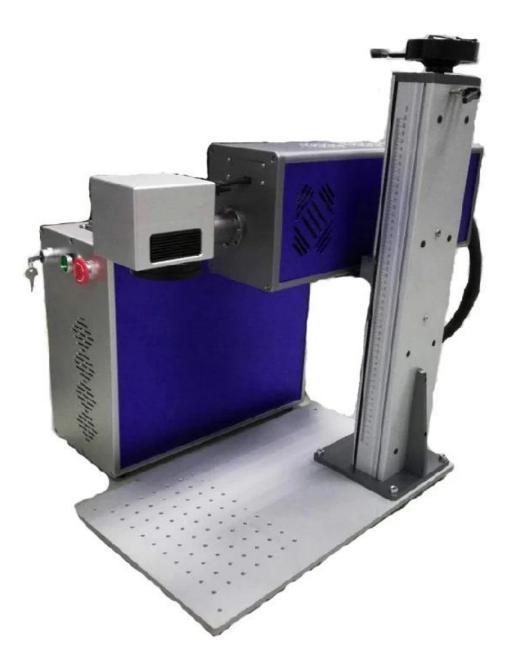

#### **Product Description:**

Carmanhaas CO2 laser marking machine adopts CO2 radio frequency laser and high-speed scanning galvanometer system. The whole machine system has high marking accuracy, fast speed and stable performance, and can be applied to large-scale online processing flow production lines.

#### **Product Features:**

(1)High-performance C02 laser, good marking quality, fast processing speed, high productivity

(2)The fuselage structure design is compact, the lifting platform is stable, the floor space is small, and the space utilization rate is high

(3)Non-contact processing, no damage to products, no tool wear, good marking quality;

(4)The beam quality is good, the loss is low, and the processing heat affected area is small.

(5) High processing efficiency, computer control and easy automation