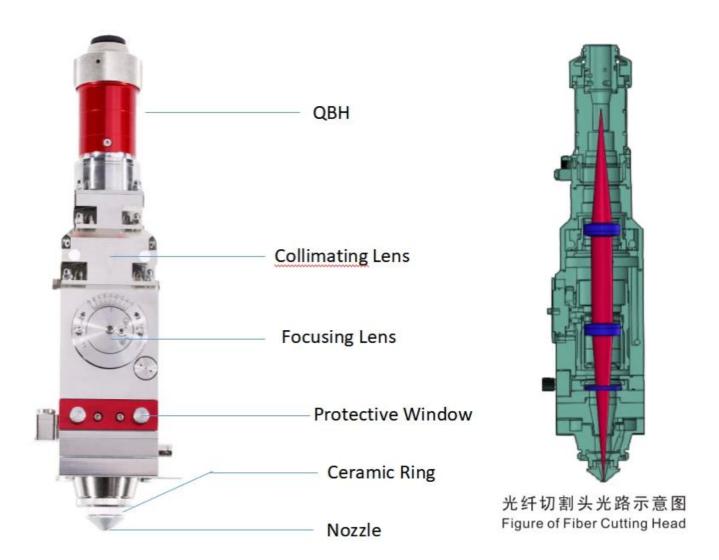

## **Product Description:**

Carmanhaas provides <u>Focusing Lens For Fiber Cutting Head</u> can are used in various types of fiber laser cutting head, including 6-8Kw fiber laser Precitec cutting head, transmitting and focusing the beam output from the fiber to achieve the purpose of cutting the sheet.

## **Advantage:**

- (1)Imported ultra low absorption quartz material
- (2)Surface accuracy:  $\lambda/5$
- (3)Power usage: Up to 15000W
- (4)Ultra-low absorption coating, absorption rate <20ppm, long life time
- (5)Aspherical surface finish accuracy up to 0.2μm