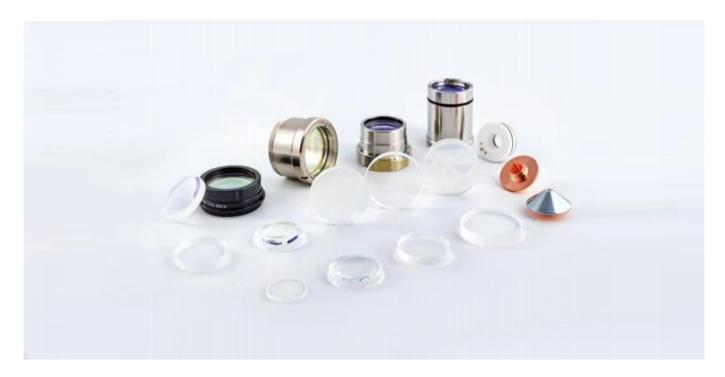

## **Product Description:**

Carmanhaas provides <u>Focusing Lens For Fiber Cutting Head</u> can are used in various types of fiber laser cutting head, including 6-8Kw fiber laser Precitec cutting head, transmitting and focusing the beam output from the fiber to achieve the purpose of cutting the sheet.

## **Advantage:**

- (1)Imported ultra low absorption quartz material
- (2)Surface accuracy:  $\lambda/5$
- (3)Power usage: Up to 15000W
- (4)Ultra-low absorption coating, absorption rate <20ppm, long life time
- (5)Aspherical surface finish accuracy up to 0.2μm

### Specification:

| Part Category Diameter(mm) Focal Length(mm) Coating |  |
|-----------------------------------------------------|--|
|-----------------------------------------------------|--|

|                            |                  | 25   | 100  |                   |  |
|----------------------------|------------------|------|------|-------------------|--|
| Fused Silica Focusing Lens | Spheric/Aspheric | 25   | 125  |                   |  |
|                            |                  | 28   | 100  |                   |  |
|                            |                  | 28   | 125  |                   |  |
|                            |                  | 30   | 125  |                   |  |
|                            |                  | 30   | 150  |                   |  |
|                            |                  | 30   | 200  | AR/AR@1030-1090nm |  |
|                            |                  | 37   | 125  |                   |  |
|                            |                  | 37   | 150  |                   |  |
|                            |                  | 37   | 200  |                   |  |
|                            |                  |      | 38.1 | 125               |  |
|                            |                  | 38.1 | 150  |                   |  |
|                            |                  | 38.1 | 175  |                   |  |
|                            |                  | 38.1 | 200  |                   |  |
|                            |                  | 50   | 150  |                   |  |
|                            |                  | 50   | 200  |                   |  |
|                            |                  | 50   | 250  |                   |  |
|                            |                  | 52   | 200  |                   |  |
|                            |                  | 52   | 250  |                   |  |