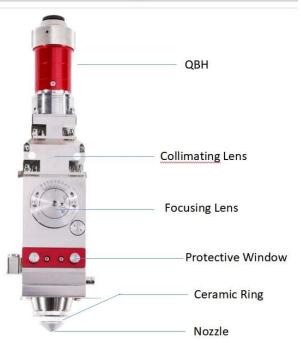

## **Product Description:**

Carmanhaas Fiber cutting optical components are used in various types of fiber laser cutting head, transmitting and focusing the beam output from the fiber to achieve the purpose of cutting the sheet.