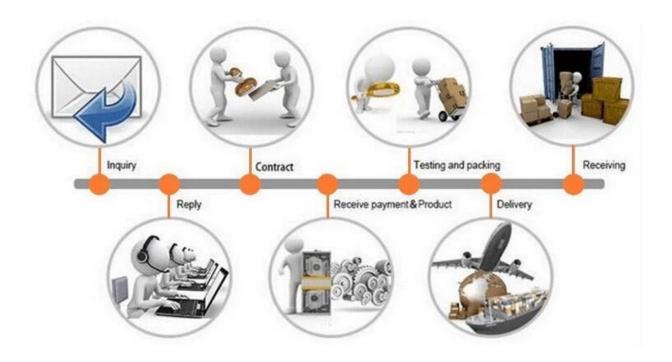

# Packaging & Shipping

## Packaging 1

Packaging 2

Packaging 3

Shipping 4

TRIOPTICS OptiSpheric 2000 AF
---Testing EFL、R、Centering Error、Wedge Angle、BFL、MTF

PerkinElmer Lambda 950---Testing Transmission and Reflectivity

Carmanhaas Coating Machine