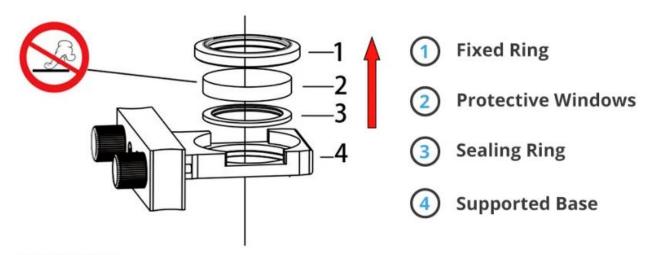

# **Installation Diagram**

**NOTICE:** 1—3 Parts Should be taken out in the direction of the arrow, otherwise these parts will be damaged.