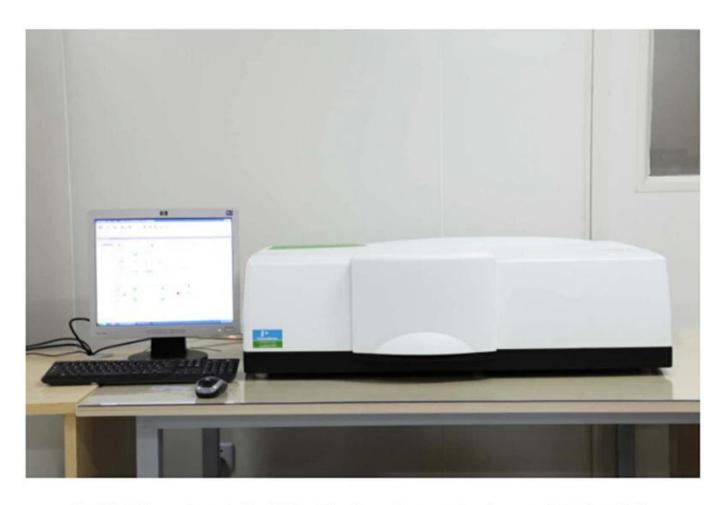

| Double        | 1.0/1.2/1.5/2.0/2.5/3.0/3.5/4.0/4.5/5.0 |
| 28           | 15         | Single        | 1.0/1.2/1.5/2.0/2.5/3.0/3.5/4.0/4.5/5.0 |
| 32           | 15         | Double        | 1.0/1.2/1.5/2.0/2.5/3.0/3.5/4.0/4.5/5.0 |
| 32           | 15         | Single        | 1.0/1.2/1.5/2.0/2.5/3.0/3.5/4.0/4.5/5.0 |
| 10.7         | 22.2       | Double        | 1.0/1.2/1.5/2.0/2.5/3.0/3.5/4.0         |
| 10.7         | 22.2       | Single        | 1.0/1.2/1.5/2.0/2.5/3.0/3.5/4.0         |
| 11.4         | 16         | /             | 0.8/1.0/1.2/1.5/2.0/2.5                 |
| 15           | 19         | Double        | 1.0/1.2/1.5/2.0/2.5/3.0                 |
| 15           | 19         | Single        | 0.8/1.0/1.2/1.5/1.8/2.0/2.5/3.0         |



## **Factory**











PerkinElmer Lambda 950---Testing Transmission and Reflectivity



# Certificate&Exhibition

# ERTIFIC

#### **ATTESTATION CERTIFICATE OF MACHINERY AND LOW VOLTAGE DIRECTIVES**

Technical file of the company mentioned below has been observed and audit has been completed successfully, 2006/42/EC Machinery Directive and 2014/35/EU Low Voltage Directive have been taken as references for these processes any Name : Camman HAAS Laser Technology (Suzhou) Co., Ltd.

: No 155, West Road Suhong, Suzhou Industrial Park, Suzhou City, Company Address Jiangsu , P.R.China

Machinery Directive 2006/42/EC

Related Directives and Annex : Low Voltage Directive 2014/35/EU

Related Standards : EN ISO 12100:2010; EN 60204-1:2006+A1:2009+AC:2010

Product Name : Laser Marking Machine

Report No and Date : SD-900