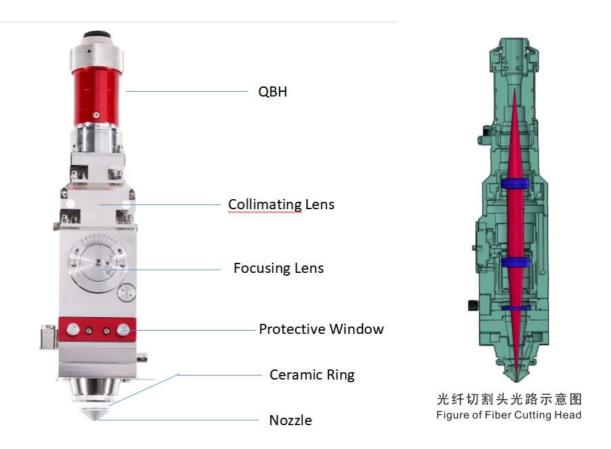

-----|
| 28           | 15         | Double        | 1.0/1.2/1.5/2.0/2.5/3.0/3.5/4.0/4.5/5.0 |
| 28           | 15         | Single        | 1.0/1.2/1.5/2.0/2.5/3.0/3.5/4.0/4.5/5.0 |
| 32           | 15         | Double        | 1.0/1.2/1.5/2.0/2.5/3.0/3.5/4.0/4.5/5.0 |
| 32           | 15         | Single        | 1.0/1.2/1.5/2.0/2.5/3.0/3.5/4.0/4.5/5.0 |
| 10.7         | 22.2       | Double        | 1.0/1.2/1.5/2.0/2.5/3.0/3.5/4.0         |
| 10.7         | 22.2       | Single        | 1.0/1.2/1.5/2.0/2.5/3.0/3.5/4.0         |
| 11.4         | 16         | /             | 0.8/1.0/1.2/1.5/2.0/2.5                 |
| 15           | 19         | Double        | 1.0/1.2/1.5/2.0/2.5/3.0                 |
| 15           | 19         | Single        | 0.8/1.0/1.2/1.5/1.8/2.0/2.5/3.0         |



## **Factory**











PerkinElmer Lambda 950---Testing Transmission and Reflectivity



# Certificate&Exhibition

# ERTIFIC

#### **ATTESTATION CERTIFICATE OF MACHINERY AND LOW VOLTAGE DIRECTIVES**

Technical file of the company mentioned below has been observed and audit has been completed successfully, 2006/42/EC Machinery Directive and 2014/35/EU Low Voltage Directive have been taken as references for these processes any Name : Camman HAAS Laser Technology (Suzhou) Co., Ltd.

: No 155, West Road Suhong, Suzhou Industrial Park, Suzhou City, Company Address Jiangsu , P.R.China

Machinery Directive 2006/42/EC

Related Directives and Annex : Low Voltage Directive 2014/35/EU

Related Standards : EN ISO 12100:2010; EN 60204-1:2006+A1:2009+AC:2010

Product Name : Laser Marking Machine

R