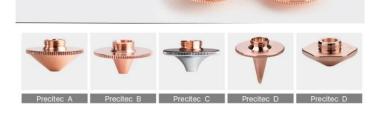

### **Product Description:**

Laser Spare Parts China Manufacturer supply Laser Ceramics nozzle for Fiber Cutting Head

Type A:

28mm (OEM Precitec P0571-1051-00001)

Outside Diameter: 28/24.5mm Thickness: 12mm

Type B:

28mm(OEM Precitec P0571-260-00001)

Outside Diameter: 28/24.5mm Thickness: 12mm

Type C:

32mm(OEM Raytools BT240/BM109)

Outside Diameter: 32/28.5mm Thickness: 12mm