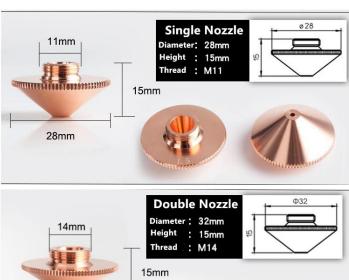

### **Product Description:**

Laser Spare Parts China Manufacturer supply Laser Ceramics nozzle for Fiber Cutting Head

Type A:

28mm (OEM Precitec P0571-1051-00001)

Outside Diameter: 28/24.5mm Thickness: 12mm

Type B:

28mm(OEM Precitec P0571-260-00001)

Outside Diameter: 28/24.5mm Thickness: 12mm

Type C:

32mm(OEM Raytools BT240/BM109)

Outside Diameter: 32/28.5mm Thickness: 12mm

## Fiber Laser Cutting Head Nozzle:

| Diameter(mm) | Height(mm) | Thickness(mm) | Coating                                 |
|--------------|------------|---------------|-----------------------------------------|
| 28           | 15         | Double        | 1.0/1.2/1.5/2.0/2.5/3.0/3.5/4.0/4.5/5.0 |
| 28           | 15         | Single        | 1.0/1.2/1.5/2.0/2.5/3.0/3.5/4.0/4.5/5.0 |
| 32           | 15         | Double        | 1.0/1.2/1.5/2.0/2.5/3.0/3.5/4.0/4.5/5.0 |
| 32           | 15         | Single        | 1.0/1.2/1.5/2.0/2.5/3.0/3.5/4.0/4.5/5.0 |
| 10.7         | 22.2       | Double        | 1.0/1.2/1.5/2.0/2.5/3.0/3.5/4.0         |
| 10.7         | 22.2       | Single        | 1.0/1.2/1.5/2.0/2.5/3.0/3.5/4.0         |
| 11.4         | 16         | /             | 0.8/1.0/1.2/1.5/2.0/2.5                 |
| 15           | 19         | Double        | 1.0/1.2/1.5/2.0/2.5/3.0                 |
| 15           | 19         | Single        | 0.8/1.0/1.2/1.5/1.8/2.0/2.5/3.0         |