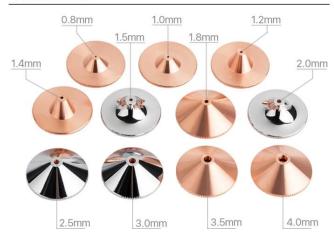

#### PRODUCT SPECIFICATIONS

## Fiber Laser Cutting Head Nozzle:

| Diameter(mm) | Height(mm) | Thickness(mm) | Coating                                 |
|--------------|------------|---------------|-----------------------------------------|
| 28           | 15         | Double        | 1.0/1.2/1.5/2.0/2.5/3.0/3.5/4.0/4.5/5.0 |
| 28           | 15         | Single        | 1.0/1.2/1.5/2.0/2.5/3.0/3.5/4.0/4.5/5.0 |
| 32           | 15         | Double        | 1.0/1.2/1.5/2.0/2.5/3.0/3.5/4.0/4.5/5.0 |
| 32           | 15         | Single        | 1.0/1.2/1.5/2.0/2.5/3.0/3.5/4.0/4.5/5.0 |
| 10.7         | 22.2       | Double        | 1.0/1.2/1.5/2.0/2.5/3.0/3.5/4.0         |
| 10.7         | 22.2       | Single        | 1.0/1.2/1.5/2.0/2.5/3.0/3.5/4.0         |
| 11.4         | 16         | /             | 0.8/1.0/1.2/1.5/2.0/2.5                 |
| 15           | 19         | Double        | 1.0/1.2/1.5/2.0/2.5/3.0                 |
| 15           | 19         | Single        | 0.8/1.0/1.2/1.5/1.8/2.0/2.5/3.0         |