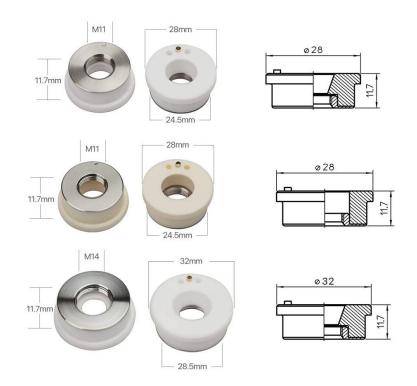

### **Product Description:**

Laser Spare Parts China Manufacturer supply Laser Ceramics nozzle for Fiber Cutting Head

Type A:

28mm (OEM Precitec P0571-1051-00001)

Outside Diameter: 28/24.5mm Thickness: 12mm

Type B:

28mm(OEM Precitec P0571-260-00001)

Outside Diameter: 28/24.5mm Thickness: 12mm

Type C:

32mm(OEM Raytools BT240/BM109)

Outside Diameter: 32/28.5mm Thickness: 12mm

#### **Product Details**

32mm

#### PRODUCT SPECIFICATIONS