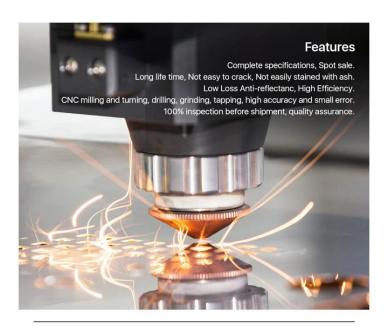

## **Product Information**

### **Product Description:**

Laser Spare Parts China Manufacturer supply Laser Ceramics nozzle for Fiber Cutting Head

Type A:

28mm (OEM Precitec P0571-1051-00001)

Outside Diameter: 28/24.5mm Thickness: 12mm

Type B:

28mm(OEM Precitec P0571-260-00001)

Outside Diameter: 28/24.5mm Thickness: 12mm

Type C:

32mm(OEM Raytools BT240/BM109)

Outside Diameter: 32/28.5mm Thickness: 12mm

### **Product Features:**

- (1)Imported Ceramics, effective insulation, long life
- (2) High quality special alloy, good conductivity, high sensitivity
- (3)Smooth lines, high insulation



#### **Product Details**







32mm



#### PRODUCT SPECIFICATIONS



### **PACKAGING**



# Click China Fiber laser cutting head nozzle manufacturer to know more

## Fiber Laser Cutting Head Nozzle:

| Diameter(mm) | Height(mm) | Thickness(mm) | Coating                                 |
|--------------|------------|---------------|-----------------------------------------|
| 28           | 15         | Double        | 1.0/1.2/1.5/2.0/2.5/3.0/3.5/4.0/4.5/5.0 |
| 28           | 15         | Single        | 1.0/1.2/1.5/2.0/2.5/3.0/3.5/4.0/4.5/5.0 |
| 32           | 15         | Double        | 1.0/1.2/1.5/2.0/2.5/3.0/3.5/4.0/4.5/5.0 |
| 32           | 15         | Single        | 1.0/1.2/1.5/2.0/2.5/3.0/3.5/4.0/4.5/5.0 |
| 10.7         | 22.2       | Double        | 1.0/1.2/1.5/2.0/2.5/3.