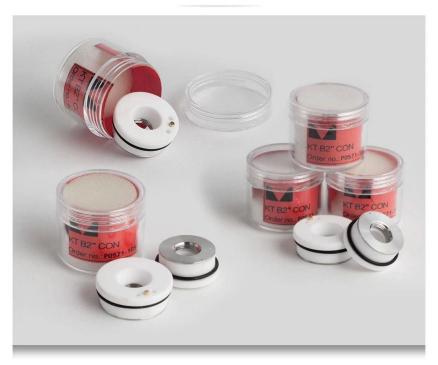

### **PACKAGING**

#### **Product Description:**

Laser Ceramics for Fiber Cutting Head

Type A:

28mm (OEM Precitec P0571-1051-00001)

Outside Diameter: 28/24.5mm Thickness: 12mm

Type B:

28mm(OEM Precitec P0571-260-00001)

Outside Diameter: 28/24.5mm Thickness: 12mm

Type C:

32mm(OEM Raytools BT240/BM109)

Outside Diameter: 32/28.5mm Thickness: 12mm