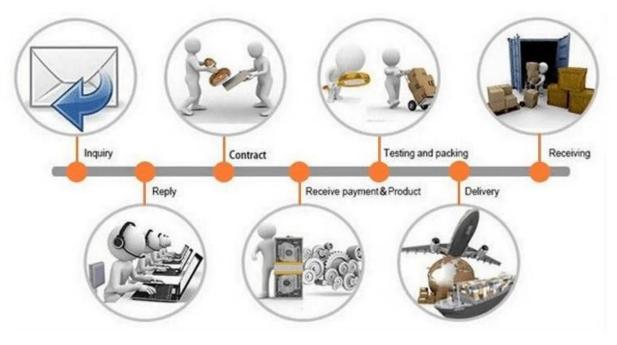

# Packaging & Shipping

## **Return Policy:**

Should returns be required:

- Step 1) Contact us with this website email.
- Step 2) Provide as much detail as possible about the problem you are having.
- Step 3) Authorization to return the item will be issued.
- Step 4) Return the item for the agreed replacement or refund.

#### **Logistics:**

- (1) For Laser Optics order delivery, can be optional with DHL, UPS, FedEx, TNT, EMS etc
- (2)For Laser machine order delivery, can be optional with terms of EXWork, FOB, CNF, CIF By Air or by Sea based on the buyer's forwar ders or ours.