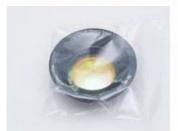

#### **Product Description:**

Laser Ceramics for Fiber Cutting Head

Type A:

28mm (OEM Precitec P0571-1051-00001)

Outside Diameter: 28/24.5mm Thickness: 12mm

Type B:

28mm(OEM Precitec P0571-260-00001)

Outside Diameter: 28/24.5mm Thickness: 12mm

Type C:

32mm(OEM Raytools BT240/BM109)

Outside Diameter: 32/28.5mm Thickness: 12mm

#### **Product Features:**

- (1)Imported Ceramics, effective insulation, long life
- (2) High quality special alloy, good conductivity, high sensitivity
- (3)Smooth lines, high insulation

Fiber laser cutting nozzle manufacturer china