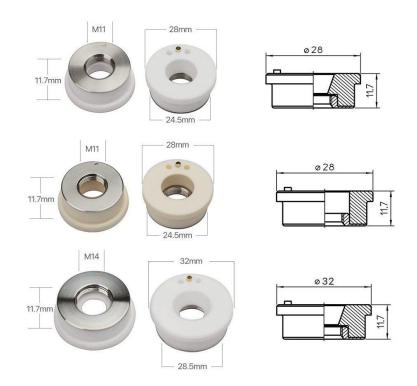

#### **Product Description:**

Laser Ceramics for Fiber Cutting Head

Type A:

28mm (OEM Precitec P0571-1051-00001)

Outside Diameter: 28/24.5mm Thickness: 12mm

Type B:

28mm(OEM Precitec P0571-260-00001)

Outside Diameter: 28/24.5mm Thickness: 12mm

Type C:

32mm(OEM Raytools BT240/BM109)

Outside Diameter: 32/28.5mm Thickness: 12mm