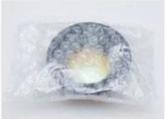

#### **Product Description:**

Laser Ceramics for Fiber Cutting Head

Type A:

28mm (OEM Precitec P0571-1051-00001)

Outside Diameter: 28/24.5mm Thickness: 12mm

Type B:

28mm(OEM Precitec P0571-260-00001)

Outside Diameter: 28/24.5mm Thickness: 12mm

Type C:

32mm(OEM Raytools BT240/BM109)

Outside Diameter: 32/28.5mm Thickness: 12mm

#### **Product Features:**

- (1)Imported Ceramics, effective insulation, long life
- (2) High quality special alloy, good conductivity, high sensitivity
- (3)Smooth lines, high insulation

Fiber laser cutting nozzle manufacturer china