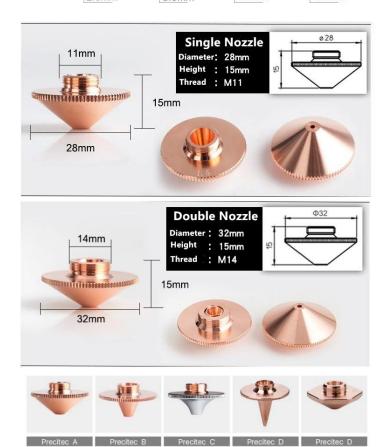

## Fiber Laser Cutting Head Nozzle:

| Diameter(mm) | Height(mm) | Thickness(mm) | Coating                                 |
|--------------|------------|---------------|-----------------------------------------|
| 28           | 15         | Double        | 1.0/1.2/1.5/2.0/2.5/3.0/3.5/4.0/4.5/5.0 |
| 28           | 15         | Single        | 1.0/1.2/1.5/2.0/2.5/3.0/3.5/4.0/4.5/5.0 |
| 32           | 15         | Double        | 1.0/1.2/1.5/2.0/2.5/3.0/3.5/4.0/4.5/5.0 |
| 32           | 15         | Single        | 1.0/1.2/1.5/2.0/2.5/3.0/3.5/4.0/4.5/5.0 |
| 10.7         | 22.2       | Double        | 1.0/1.2/1.5/2.0/2.5/3.0/3.5/4.0         |
| 10.7         | 22.2       | Single        | 1.0/1.2/1.5/2.0/2.5/3.0/3.5/4.0         |
| 11.4         | 16         | /             | 0.8/1.0/1.2/1.5/2.0/2.5                 |
| 15           | 19         | Double        | 1.0/1.2/1.5/2.0/2.5/3.0                 |
| 15           | 19         | Single        | 0.8/1.0/1.2/1.5/1.8/2.0/2.5/3.0         |