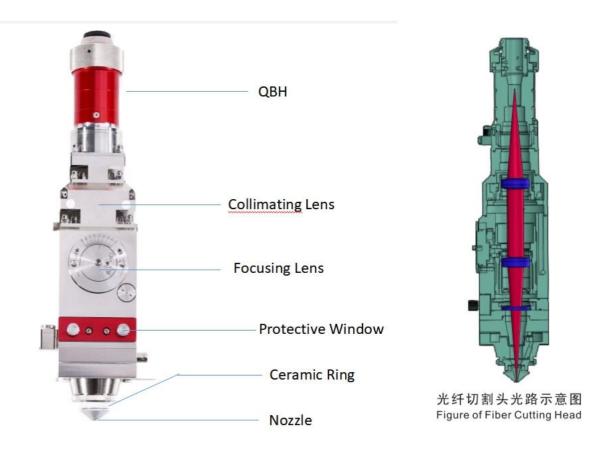

| 1.0/1.2/1.5/2.0/2.5/3.0/3.5/4.0/4.5/5.0 |
| 28           | 15         | Single        | 1.0/1.2/1.5/2.0/2.5/3.0/3.5/4.0/4.5/5.0 |
| 32           | 15         | Double        | 1.0/1.2/1.5/2.0/2.5/3.0/3.5/4.0/4.5/5.0 |
| 32           | 15         | Single        | 1.0/1.2/1.5/2.0/2.5/3.0/3.5/4.0/4.5/5.0 |
| 10.7         | 22.2       | Double        | 1.0/1.2/1.5/2.0/2.5/3.0/3.5/4.0         |
| 10.7         | 22.2       | Single        | 1.0/1.2/1.5/2.0/2.5/3.0/3.5/4.0         |
| 11.4         | 16         | /             | 0.8/1.0/1.2/1.5/2.0/2.5                 |
| 15           | 19         | Double        | 1.0/1.2/1.5/2.0/2.5/3.0                 |
| 15           | 19         | Single        | 0.8/1.0/1.2/1.5/1.8/2.0/2.5/3.0         |

**<u>Autofocusy Fiber Laser Cutting Head</u>** 



# **Factory**









TRIOPTICS OptiSpheric 2000 AF
---Testing EFL、R、Centering Error、Wedge Angle、BFL、MTF



PerkinElmer Lambda 950---Testing Transmission and Reflectivity



Carmanhaas Coating Machine

# Certificate&Exhibition









# **Packing List**

# Packaging & Shipping

## Packaging 1









Packaging 2









Packaging 3









Shipping 4



















## **Return Policy:**

Should returns be required:

- Step 1) Contact us with this website email.
- Step 2) Provide as much detail as possible about the problem you are having.
- Step 3) Authorization to return the item will be issued.
- Step 4) Return the item for the agreed replacement or refund.

#### **Logistics:**

- (1) For Laser Optics order delivery, can be optional with DHL, UPS, FedEx, TNT, EMS etc
- (2)For