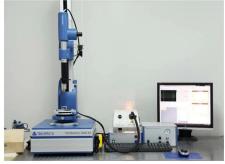

# **Factory**

TRIOPTICS OptiSpheric 2000 AF
---Testing EFL、R、Centering Error、Wedge Angle、BFL、MTF

PerkinElmer Lambda 950---Testing Transmission and Reflectivity

Carmanhaas Coating Machine