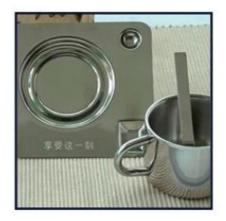

dimensions scanning system. The scan lens is optimized to provide a flat field image with diffraction-limited spot size in micron scale over the entire scan field.



it have very good laser beam transparent rate, less laser beam loss, longer lifetime than other brand lens 200\*200/300\*300mm lens could be configured







Laser control card enables real-time control of scan system and lasers over a standard USB host interface. Customers can integrate complete machinery easily over the laser control card due to its compactness and I/O capabilities. Fast response times and short execution cycle times make the EzCad Card perfectly suitable for high performance applications. It can load marking file via a removable MMC memory card.

## **Marking Samples**



## The Kitchenware Industry







The Jewelry Industry







## The Car Industry







Other Industry







## Factory&Certificate









## ERTIFIC

#### **ATTESTATION CERTIFICATE OF MACHINERY AND LOW VOLTAGE DIRECTIVES**

Technical file of the company mentioned below has been observed and audit has been completed successfully, 2006/42/EC Machinery Directive and 2014/35/EU Low Voltage Directive have been taken as references for these processes any Name : Camman HAAS Laser Technology (Suzhou) Co., Ltd.

: No 155, West Road Suhong, Suzhou Industrial Park, Suzhou City, Company Address Jiangsu , P.R.China

Machinery Directive 2006/42/EC

Related Directives and Annex : Low Voltage Directive 2014/35/EU

Related Standards : EN ISO 12100:2010; EN 60204-1:2006+A1:2009+AC:2010

Product Name : Laser Marking Machine

Report No