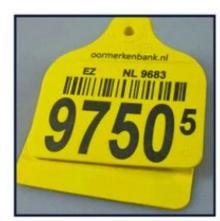

d image with diffraction-limited spot size in micron scale over the entire scan field.



it have very good laser beam transparent rate, less laser beam loss, longer lifetime than other brand lens 200\*200/300\*300mm lens could be configured







Laser control card enables real-time control of scan system and lasers over a standard USB host interface. Customers can integrate complete machinery easily over the laser control card due to its compactness and I/O capabilities. Fast response times and short execution cycle times make the EzCad Card perfectly suitable for high performance applications. It can load marking file via a removable MMC memory card.

## **Marking Samples**



## The Kitchenware Industry







The Jewelry Industry







## The Car Industry







Other Industry







## Factory&Certificate









## ERTIFIC

#### **ATTESTATION CERTIFICATE OF MACHINERY AND LOW VOLTAGE DIRECTIVES**

Technical file of the company mentioned below has been observed and audit has been completed successfully, 2006/42/EC Machinery Directive and 2014/35/EU Low Voltage Directive have been taken as references for these processes any Name : Camman HAAS Laser Technology (Suzhou) Co., Ltd.

: No 155, West Road Suhong, Suzhou Industrial Park, Suzhou City, Company Address Jiangsu , P.R.China

Machinery Directive 2006/42/EC

Related Directives and Annex : Low Voltage Directive 2014/35/EU

Related Standards : EN ISO 12100:2010; EN 60204-1:2006+A1:2009+AC:2010

Product Name : Laser Marking Machine

Report No and Date : SD-90049717:09.08.2018

Product Brand/Model/Type : LMCH-3W,LMCH-5