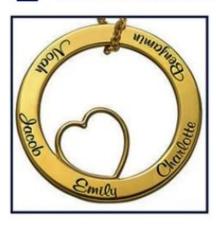

em. The scan lens is optimized to provide a flat field image with diffraction-limited spot size in micron scale over the entire scan field.



it have very good laser beam transparent rate, less laser beam loss, longer lifetime than other brand lens 200\*200/300\*300mm lens could be configured







Laser control card enables real-time control of scan system and lasers over a standard USB host interface. Customers can integrate complete machinery easily over the laser control card due to its compactness and I/O capabilities. Fast response times and short execution cycle times make the EzCad Card perfectly suitable for high performance applications. It can load marking file via a removable MMC memory card.

## **Marking Samples**



## The Kitchenware Industry







The Jewelry Industry







## The Car Industry







Other Industry







## Factory&Certificate









## ERTIFIC

#### **ATTESTATION CERTIFICATE OF MACHINERY AND LOW VOLTAGE DIRECTIVES**

Technical file of the company mentioned below has been observed and audit has been completed successfully, 2006/42/EC Machinery Directive and 2014/35/EU Low Voltage Directive have been taken as references for these processes any Name : Camman HAAS Laser Technology (Suzhou) Co., Ltd.

: No 155, West Road Suhong, Suzhou Industrial Park, Suzhou City, Company Address Jiangsu , P.R.China

Machinery Directive 2006/42/EC

Related Directives and Annex : Low Voltage Directive 2014/35/EU

Related Standards : EN ISO 12100:2010; EN 60204-1:2006+A1:2009+AC:2010

Product Name : Laser Marking Machine

Report No and Date : SD-90049717: