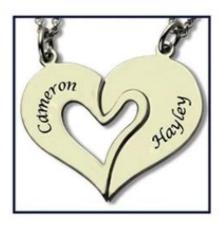

The scan lens is optimized to provide a flat field image with diffraction-limited spot size in micron scale over the entire scan field.



it have very good laser beam transparent rate, less laser beam loss, longer lifetime than other brand lens 200\*200/300\*300mm lens could be configured







Laser control card enables real-time control of scan system and lasers over a standard USB host interface. Customers can integrate complete machinery easily over the laser control card due to its compactness and I/O capabilities. Fast response times and short execution cycle times make the EzCad Card perfectly suitable for high performance applications. It can load marking file via a removable MMC memory card.

## **Marking Samples**



## The Kitchenware Industry







The Jewelry Industry







## The Car Industry







Other Industry







## Factory&Certificate









## ERTIFIC

#### **ATTESTATION CERTIFICATE OF MACHINERY AND LOW VOLTAGE DIRECTIVES**

Technical file of the company mentioned below has been observed and audit has been completed successfully, 2006/42/EC Machinery Directive and 2014/35/EU Low Voltage Directive have been taken as references for these processes any Name : Camman HAAS Laser Technology (Suzhou) Co., Ltd.

: No 155, West Road Suhong, Suzhou Industrial Park, Suzhou City, Company Address Jiangsu , P.R.China

Machinery Directive 2006/42/EC

Related Directives and Annex : Low Voltage Directive 2014/35/EU

Related Standards : EN ISO 12100:2010; EN 60204-1:2006+A1:2009+AC:2010

Product Name : Laser Marking Machine

Report No and Date : SD-90049717:09.0