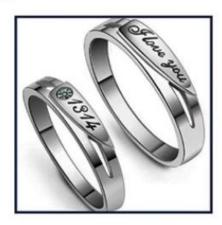

. The scan lens is optimized to provide a flat field image with diffraction-limited spot size in micron scale over the entire scan field.



it have very good laser beam transparent rate, less laser beam loss, longer lifetime than other brand lens 200\*200/300\*300mm lens could be configured







Laser control card enables real-time control of scan system and lasers over a standard USB host interface. Customers can integrate complete machinery easily over the laser control card due to its compactness and I/O capabilities. Fast response times and short execution cycle times make the EzCad Card perfectly suitable for high performance applications. It can load marking file via a removable MMC memory card.

## **Marking Samples**



## The Kitchenware Industry







The Jewelry Industry







## The Car Industry







Other Industry







## Factory&Certificate









## ERTIFIC

#### **ATTESTATION CERTIFICATE OF MACHINERY AND LOW VOLTAGE DIRECTIVES**

Technical file of the company mentioned below has been observed and audit has been completed successfully, 2006/42/EC Machinery Directive and 2014/35/EU Low Voltage Directive have been taken as references for these processes any Name : Camman HAAS Laser Technology (Suzhou) Co., Ltd.

: No 155, West Road Suhong, Suzhou Industrial Park, Suzhou City, Company Address Jiangsu , P.R.China

Machinery Directive 2006/42/EC

Related Directives and Annex : Low Voltage Directive 2014/35/EU

Related Standards : EN ISO 12100:2010; EN 60204-1:2006+A1:2009+AC:2010

Product Name : Laser Marking Machine

Report No and Date : SD-90049717:09