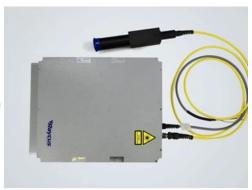

## Product details

Raycus' 10~100W Q-switched pulsed fiber lasers feature high peak power, high pulse energy and optional output beam size. They are widely used in marking, precision drilling and engraving on non-metal and high reflection metals, such as gold, silver, aluminum and stainless steel etc..