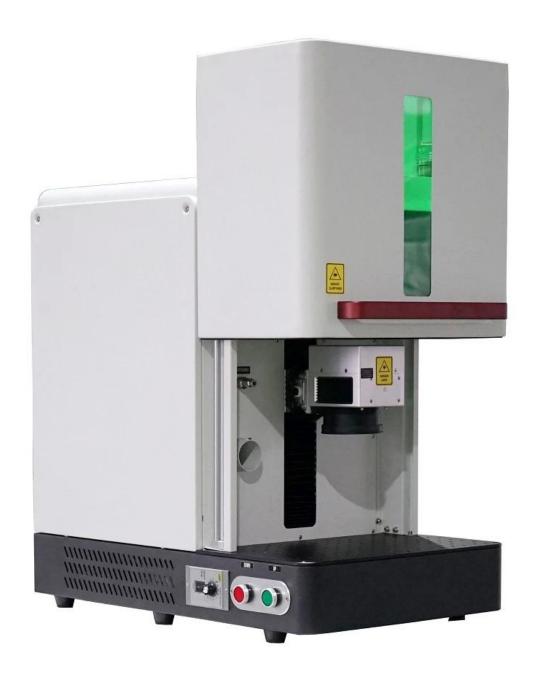

### **Product Description:**

Carmanhaas Fiber Laser Marking Machine adopts highly integrated fiber laser and high-speed scanning galvanometer. The output power is stable, the optical mode is good, suitable for fine and precise marking; small size, full air cooling, no consumables, maintenance-free, to meet the needs of industrial continuous work; <a href="Laser Marking Machine Factory">Laser Marking Machine Factory</a> imported or domestic lasers can be selected according to requirements.

#### **Product Features:**

- (1)Mark a variety of metallic and non-metallic materials.
- (2) Non-contact processing, no damage to products, no tool wear, good marking quality;
- (3) The beam quality is good, the loss is low, and the processing heat affected area is small.
- (4) High processing efficiency, computer control and easy automation

### **Technical Parameters:**

| P/N                | LMCH-20                   | LMCH-30               | LMCH-50               | LMCH-100               |
|--------------------|---------------------------|-----------------------|-----------------------|------------------------|
| Laser Output Power | 20W                       | 30W                   | 50W                   | 100W                   |
| Wavelength         | 1064nm                    | 1064nm                | 1064nm                | 1064nm                 |
| Beam Quality M2    | <1.3                      | <1.3                  | <1.3                  | <1.3                   |
| Laser frequency    | 20kHz~200kHz              | 30kHz~200kHz          | 50kHz~200kHz          | 50kHz~200kHz           |
| Marking Area       | 100x100~300x300mm         | 100x100~300x300mm     | 100x100~300x300mm     | 100x100~300x300mm      |
| Marking Depth      | ≤1mm                      | ≤1.5mm                | ≤2mm                  | ≤2mm                   |
| Total Power        | 800W                      | 800W                  | 800W                  | 800W                   |
| Minimum line width | 0.03mm                    | 0.04mm                | 0.05mm                | 0.06mm                 |
| Repeat accuracy    | ±0.0001mm                 | ±0.0001mm             | $\pm$ 0.0001mm        | ±0.0001mm              |
| Electricity        | 220±10%,<br>50/60Hz ,2.5A | 220±10%, 50/60Hz,2.5A | 220±10%, 50/60Hz,2.5A | 220±10%, 50/60Hz ,2.5A |
| Machine Size       | 76*52*76cm                | 76*52*76cm            | 76*52*76cm            | 76*52*76cm             |
| Cooling system     | Air Cooling               | Air Cooling           | Air Cooling           | Air Cooling            |