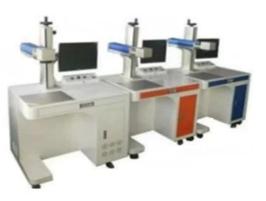

### **Product Description:**

Carmanhaas Fiber Laser Marking Machine adopts highly integrated fiber laser and high-speed scanning galvanometer. The output power is stable, the optical mode is good, suitable for fine and precise marking; small size, full air cooling, no consumables, maintenance-free, to meet the needs of industrial continuous work; <a href="Laser Marking Machine Factory">Laser Marking Machine Factory</a> imported or domestic lasers can be selected according to requirements.

### **Technical Parameters:**

| P/N                | LMCH-20                   | LMCH-30               | LMCH-50               | LMCH-100               |
|--------------------|---------------------------|-----------------------|-----------------------|------------------------|
| Laser Output Power | 20W                       | 30W                   | 50W                   | 100W                   |
| Wavelength         | 1064nm                    | 1064nm                | 1064nm                | 1064nm                 |
| Beam Quality M2    | <1.3                      | <1.3                  | <1.3                  | <1.3                   |
| Laser frequency    | 20kHz~200kHz              | 30kHz~200kHz          | 50kHz~200kHz          | 50kHz~200kHz           |
| Marking Area       | 100x100~300x300mm         | 100x100~300x300mm     | 100x100~300x300mm     | 100x100~300x300mm      |
| Marking Depth      | ≤1mm                      | ≤1.5mm                | ≤2mm                  | ≤2mm                   |
| Total Power        | 800W                      | 800W                  | 800W                  | 800W                   |
| Minimum line width | 0.03mm                    | 0.04mm                | 0.05mm                | 0.06mm                 |
| Repeat accuracy    | ±0.0001mm                 | ±0.0001mm             | $\pm$ 0.0001mm        | ±0.0001mm              |
| Electricity        | 220±10%,<br>50/60Hz ,2.5A | 220±10%, 50/60Hz,2.5A | 220±10%, 50/60Hz,2.5A | 220±10%, 50/60Hz ,2.5A |
| Machine Size       | 76*52*76cm                | 76*52*76cm            | 76*52*76cm            | 76*52*76cm             |
| Cooling system     | Air Cooling               | Air Cooling           | Air Cooling           | Air Cooling            |