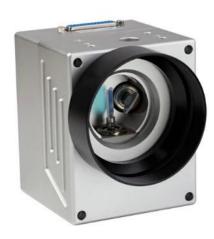

Galvanometer scanner and beam expander to form a two dimensions scanning system. The scan lens is optimized to provide a flat field image with diffraction-limited spot size in micron scale over the entire scan field.