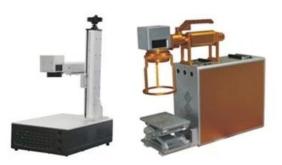

### **Product Description:**

Carmanhaas Fiber Laser Marking Machine adopts highly integrated fiber laser and high-speed scanning galvanometer. The output power is stable, the optical mode is good, suitable for fine and precise marking; small size, full air cooling, no consumables, maintenance-free, to meet the needs of industrial continuous work; <a href="Laser Marking Machine Factory">Laser Marking Machine Factory</a> imported or domestic lasers can be selected according to requirements.

#### **Product Features:**

- (1)Mark a variety of metallic and non-metallic materials.
- (2) Non-contact processing, no damage to products, no tool wear, good marking quality;
- (3) The beam quality is good, the loss is low, and the processing heat affected area is small.
- (4) High processing efficiency, computer control and easy automation