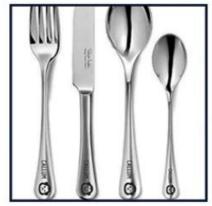

o dimensions scanning system. The scan lens is optimized to provide a flat field image with diffraction-limited spot size in micron scale over the entire scan field.



it have very good laser beam transparent rate, less laser beam loss, longer lifetime than other brand lens 200\*200/300\*300mm lens could be configured







Laser control card enables real-time control of scan system and lasers over a standard USB host interface. Customers can integrate complete machinery easily over the laser control card due to its compactness and I/O capabilities. Fast response times and short execution cycle times make the EzCad Card perfectly suitable for high performance applications. It can load marking file via a removable MMC memory card.

## **Marking Samples**



## The Kitchenware Industry







The Jewelry Industry







## The Car Industry







Other Industry







## Factory&Certificate









## ERTIFIC

#### **ATTESTATION CERTIFICATE OF MACHINERY AND LOW VOLTAGE DIRECTIVES**

Technical file of the company mentioned below has been observed and audit has been completed successfully, 2006/42/EC Machinery Directive and 2014/35/EU Low Voltage Directive have been taken as references for these processes any Name : Camman HAAS Laser Technology (Suzhou) Co., Ltd.

: No 155, West Road Suhong, Suzhou Industrial Park, Suzhou City, Company Address Jiangsu , P.R.China

Machinery Directive 2006/42/EC

Related Directives and Annex : Low Voltage Directive 2014/35/EU

Related Standards : EN ISO 12100:2010; EN 60204-1:2006+A1:2009+AC:2010

Product Name : Laser Marking Machine

Report