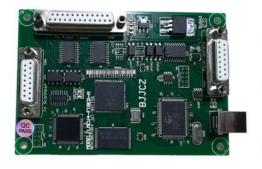

it have very good laser beam transparent rate, less laser beam loss, longer lifetime than other brand lens 200\*200/300\*300mm lens could be configured

Laser control card enables real-time control of scan system and lasers over a standard USB host interface. Customers can integrate complete machinery easily over the laser control card due to its compactness and I/O capabilities. Fast response times and short execution cycle times make the EzCad Card perfectly suitable for high performance applications. It can load marking file via a removable MMC memory card.