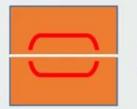

#### > Intelligent trajectory of laser vision

- With a variety of visual tools, flexible solutions, easy to customize, you can grab points, lines, circles, ellipses and their complex graphics;
- For pins with a slightly larger fit gap, you can visually skip the gap, and then continue welding after the gap is fused.

Before the gap is filled

After the gap is filled