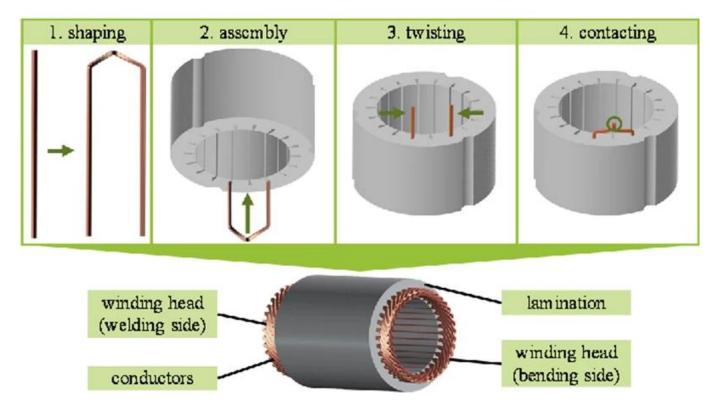

# 2. Laser Solution of hairpin stator welding

Laser System Specifications:

# 4. Difficulties and solutions for laser welding of hairpin stator