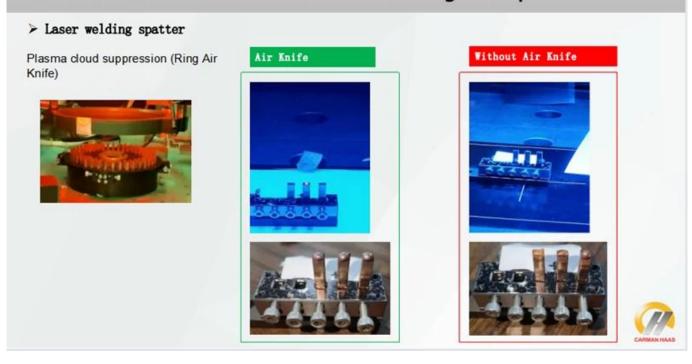

er Core Diameter: 50µm



# Option: 2

Laser: IPG/Customized 8kW Ring laser Galvo: Model: CHS 30 Laser Core Diameter: 50/ 150µm

- Working Area: 180\*180mm;
- Single shot range 2 slots;
- Welding immediately after taking pictures, no servo motion mechanism, low production cycle



# 3. Intelligent application of laser welding vision for hairpin stator

#### > Intelligent trajectory of laser vision

- With a variety of visual tools, flexible solutions, easy to customize, you can grab points, lines, circles, ellipses and their complex graphics;
- For pins with a slightly larger fit gap, you can visually skip the gap, and then continue welding after the gap is fused.



Before the gap is filled



After the gap is filled



# 4. Difficulties and solutions for laser welding of hairpin stator













# **Our Service**

## **Pre-sale service**

(1)Free sample marking

For free sample testing, please send us your file, we will do marking here and make video to show you the effect,or send sample to you for checking quality.

## (2)Customized machine design

According to customer's application, we may revise our machine accordingly for customer's convenience and high production efficiency.

## □ After-sale Service

(1)Installation:

After the machine reach the buyer's site, the engineers from the seller are responsible for machine installation and commissioning by using the special tools under the help of the buyer. Buyer should pay for our engineer visa fee, air tickets, accommodation, meals etc.

(2)Training:

In order to provide training in safe operation, programming and ma