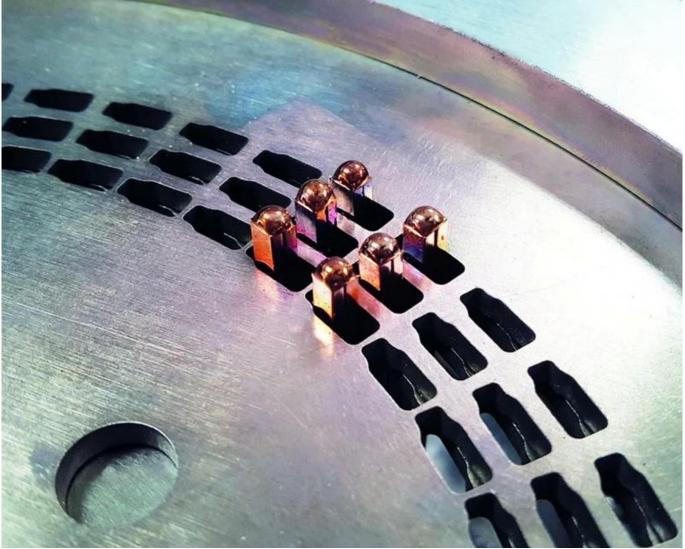

# 2. Laser Solution of hairpin stator welding

Laser System Specifications:

# Option: 1

Laser: IPG/Customized 6kW Multimode laser Galvo: Model: CHS 30 Laser Core Diameter: 50µm

# Option: 2

Laser: IPG/Customized 8kW Ring laser Galvo: Model: CHS 30 Laser Core Diameter: 50/ 150µm

- Working Area: 180\*180mm;
- Single shot range 2 slots;
- Welding immediately after taking pictures, no servo motion mechanism, low production cycle