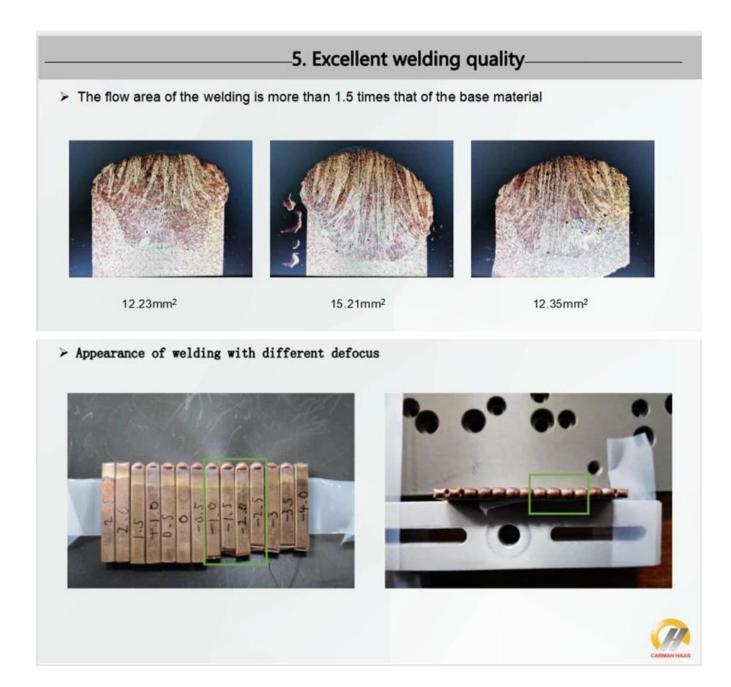

# Option: 2

Laser: IPG/Customized 8kW Ring laser Galvo: Model: CHS 30 Laser Core Diameter: 50/ 150µm

- Working Area: 180\*180mm;
- Single shot range 2 slots;
- Welding immediately after taking pictures, no servo motion mechanism, low production cycle