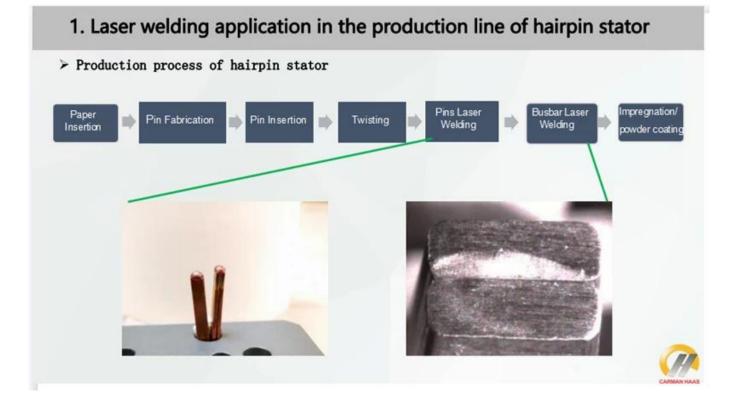

ms. The company has a professional and experienced laser optics R&D and technical team with practical industrial laser application experience. It is one of the few professional manufacturers at home and abroad that have vertical integration from laser optical components to laser optical systems. The company actively deploys independently developed laser optical systems (including laser welding systems and laser cleaning systems) in the field of new energy vehicles, mainly focusing on laser applications of power batteries, flat wire motors and IGBT.

## **Galvo Scan Head Welding Supplier China** Technical Parameter:

- 1.Wavelength: 1030-1090nm
- 2.Laser Power: 6000W/8000W
- 3.Laser Source: IPG or Carmanhaas Customized
- 4.Core Diameter: 50µm/100µm
- 5. Application: Copper Hairpin Welding



# 2. Laser Solution of hairpin stator welding

Laser System Specifications:

# Option: 1

Laser: IPG/Customized 6kW Multimode laser Galvo: Model: CHS 30 Laser Core Diameter: 50µm



# Option: 2

Laser: IPG/Customized 8kW Ring laser Galvo: Model: CHS 30 Laser Core Diameter: 50/ 150µm

- Working Area: 180\*180mm;
- Single shot range 2 slots;
- Welding immediately after taking pictures, no servo motion mechanism, low production cycle



# 3. Intelligent application of laser welding vision for hairpin stator

#### > Intelligent trajectory of laser vision

- With a variety of visual tools, flexible solutions, easy to customize, you can grab points, lines, circles, ellipses and their complex graphics;
- For pins with a slightly larger fit gap, you can visually skip the gap, and then continue w