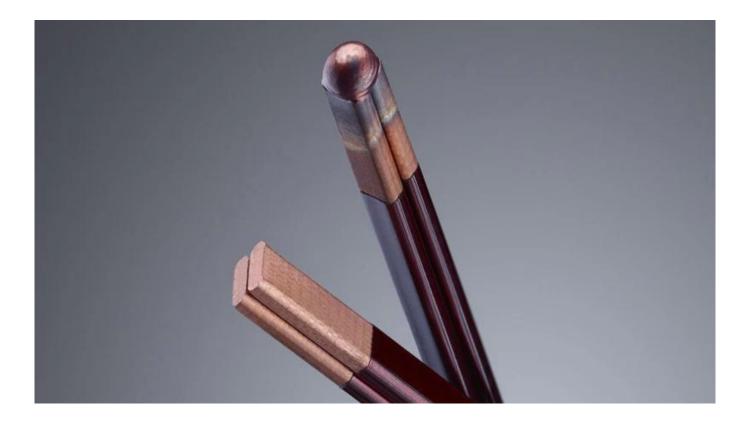

# 2. Laser Solution of hairpin stator welding

Laser System Specifications:

# Option: 1

Laser: IPG/Customized 6kW Multimode laser Galvo: Model: CHS 30 Laser Core Diameter: 50µm

# Option: 2

Laser: IPG/Customized 8kW Ring laser Galvo: Model: CHS 30 Laser Core Diameter: 50/ 150µm

- Working Area: 180\*180mm;
- Single shot range 2 slots;
- Welding immediately after taking pictures, no servo motion mechanism, low production cycle