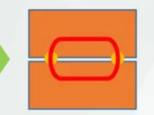

#### > Intelligent trajectory of laser vision

- With a variety of visual tools, flexible solutions, easy to customize, you can grab points, lines, circles, ellipses and their complex graphics;
- For pins with a slightly larger fit gap, you can visually skip the gap, and then continue welding after the gap is fused.

Before the gap is filled

After the gap is filled