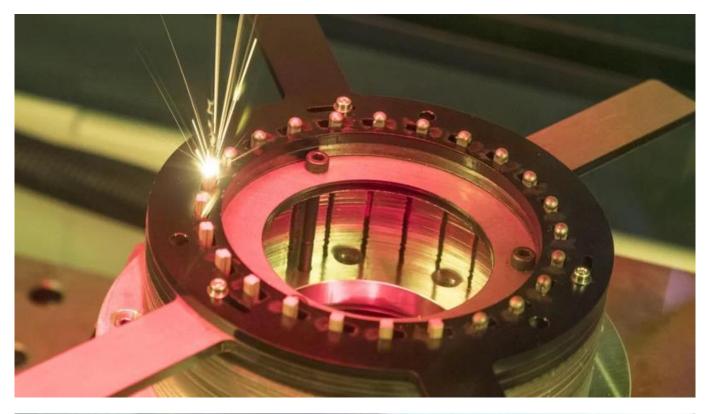

# Option: 2

Laser: IPG/Customized 8kW Ring laser Galvo: Model: CHS 30 Laser Core Diameter: 50/ 150µm

- Working Area: 180\*180mm;
- Single shot range 2 slots;
- Welding immediately after taking pictures, no servo motion mechanism, low production cycle