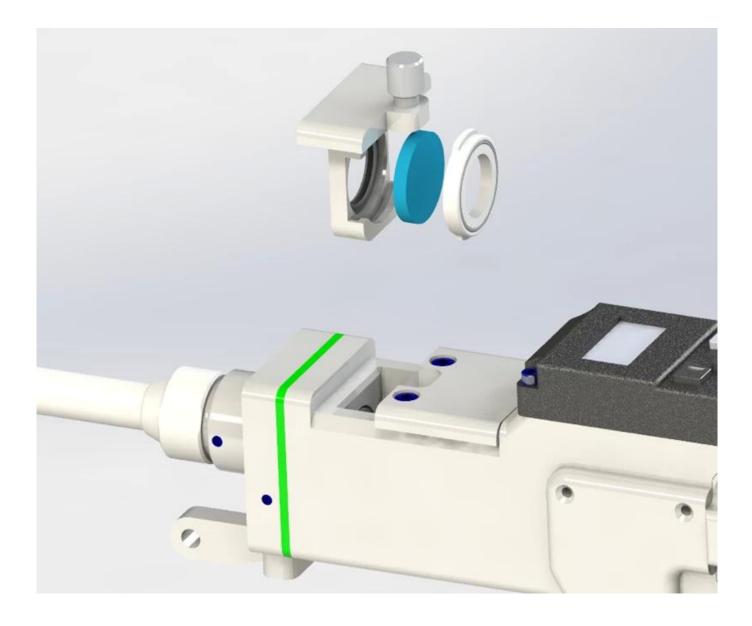

#### Structure composition

Carmanhaas welding head consists of seven basic units: QBH connector, collimation module, galvanometer module, wireless control module, focusing module, protective mirror module and nozzle module.