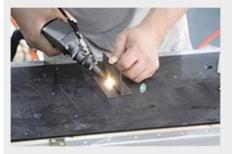

#### **Applicable materials:**

Laser welding machine can be used in welding stainless steel, luminum, copper, chromium, nickel, titanium and other metals or alloys.

- 1. 1000w/1kw handheld laser welder can weld 0.5-2mm steel;
- 2. 1500w/1.5kw fiber laser welder is used to weld 0.5-3mm steel;
- 3. 2000w/2kw laser welder can weld 0.5-4mm steel,0.5-3mm aluminum.
- \* The above data is based on the triangular light spot.
- \* Due to the difference of the plate and labor, please refer to the actual welding.

#### Welding Samples :