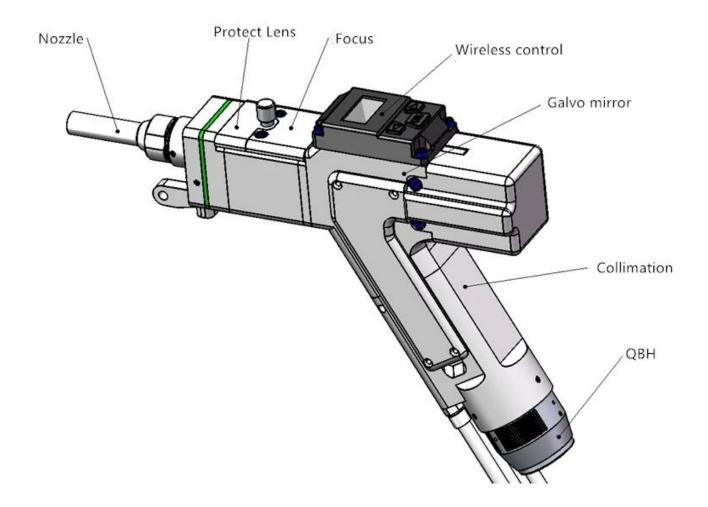

#### Structure composition

Carmanhaas welding head consists of seven basic units: QBH connector, collimation module, galvanometer module, wireless control module, focusing module, protective mirror module and nozzle module.