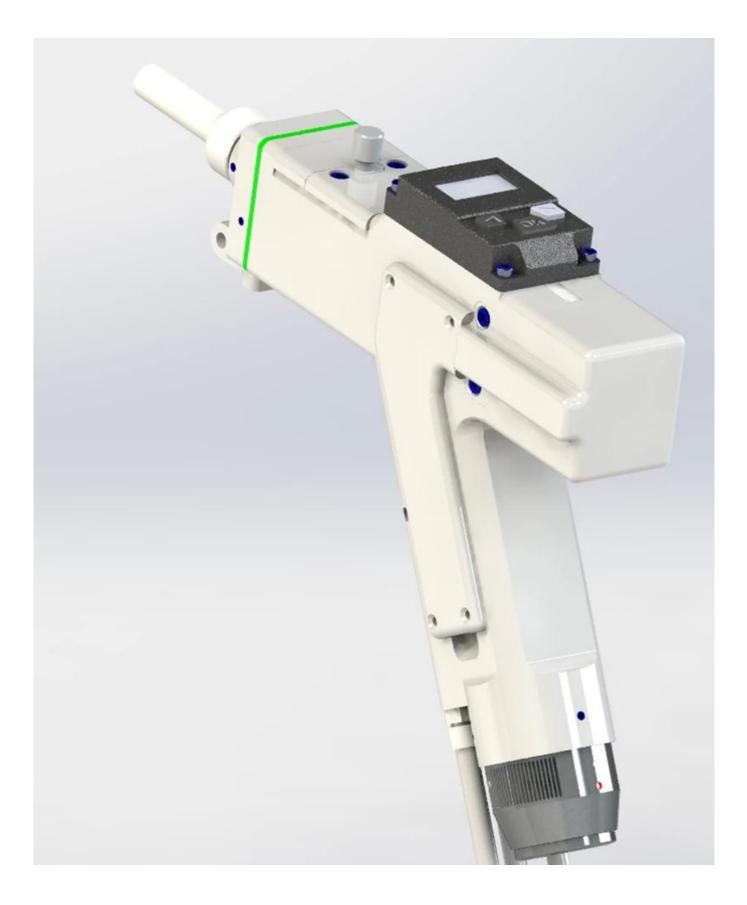

#### Structure composition

Carmanhaas welding head consists of seven basic units: QBH connector, collimation module, galvanometer module, wireless control module, focusing module, protective mirror module and nozzle module.