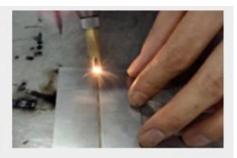

#### **Applicable materials:**

Laser welding machine can be used in welding stainless steel, luminum, copper, chromium, nickel, titanium and other metals or alloys.

- 1. 1000w/1kw handheld laser welder can weld 0.5-2mm steel;
- 2. 1500w/1.5kw fiber laser welder is used to weld 0.5-3mm steel;
- 3. 2000w/2kw laser welder can weld 0.5-4mm steel,0.5-3mm aluminum.
- \* The above data is based on the triangular light spot.
- \* Due to the difference of the plate and labor, please refer to the actual welding.

#### Welding Samples :