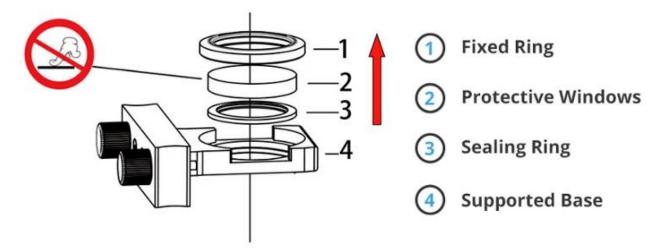

# **Installation Diagram**

**NOTICE:** 1—3 Parts Should be taken out in the direction of the arrow, otherwise these parts will be damaged.

Factory Information

PerkinElmer Lambda 950---Testing Transmission and Reflectivity