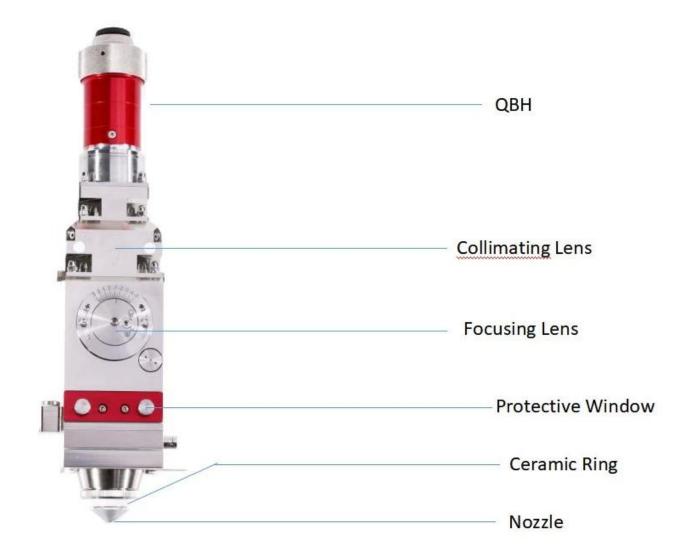

**Precitec laser cutting head protective lens window** optical components supplied by Carmanhaas are used in various types of fiber laser cutting head, transmitting and focusing the beam output from the fiber to achieve the purpose of cutting the sheet.