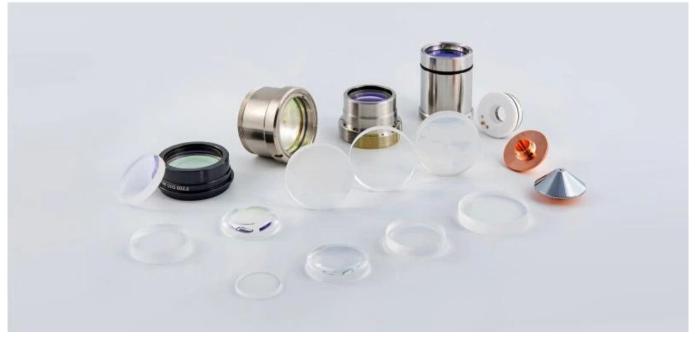

**Precitec laser cutting head protective lens window** optical components supplied by Carmanhaas are used in various types of fiber laser cutting head, transmitting and focusing the beam output from the fiber to achieve the purpose of cutting the sheet.

**Click <u>Aspheric Fused Silica Focusing lens factory</u> for more lens information** 

Fused Silica Window Specification: