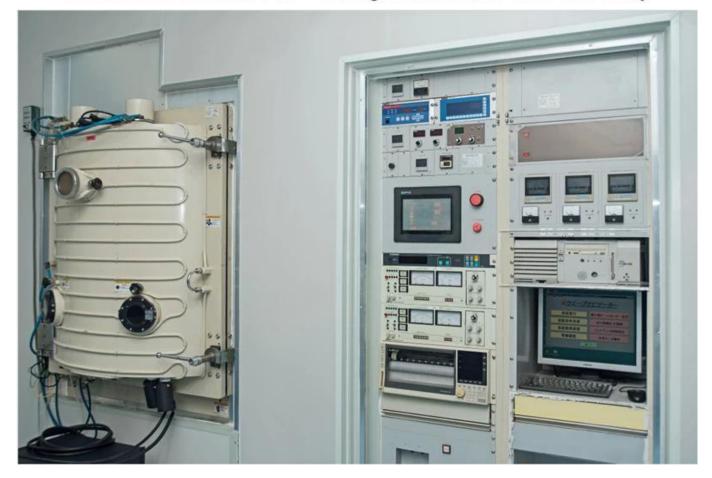

# **Installation Diagram**

**NOTICE:** 1—3 Parts Should be taken out in the direction of the arrow, otherwise these parts will be damaged.

Factory Information

PerkinElmer Lambda 950---Testing Transmission and Reflectivity