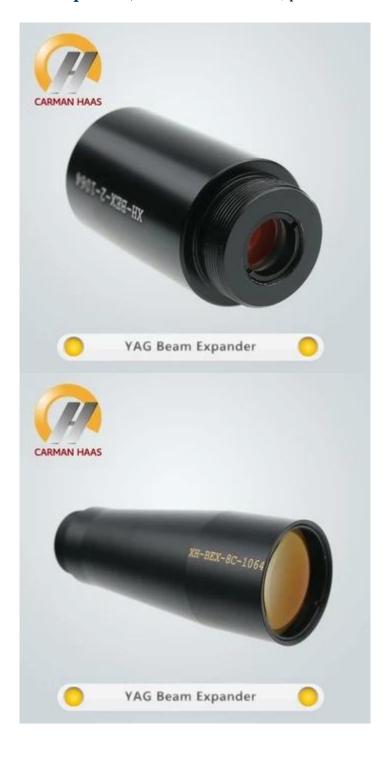

### **Product Information**

There are 2 types of beam expander: fixed and adjustable beam expanders. For the fixed beam expanders, the spacing between the two lenses inside the beam expander is fixed, but the spacing between the two lenses inside the adjustable beam expanders is adjustable.

The lens material is ZeSe, which allows the red light to go through the beam expander.

Carmanhaas **Laser Beam Expander Lens Manufacturer** could offer 3 types of beam expanders: Fixed Beam Expanders, Zoom Beam Expanders and Adjustable divergence angle beam expanders at various wavelengths of 355nm, 532nm, 1030-1090nm, 9.3um, 10.6um.