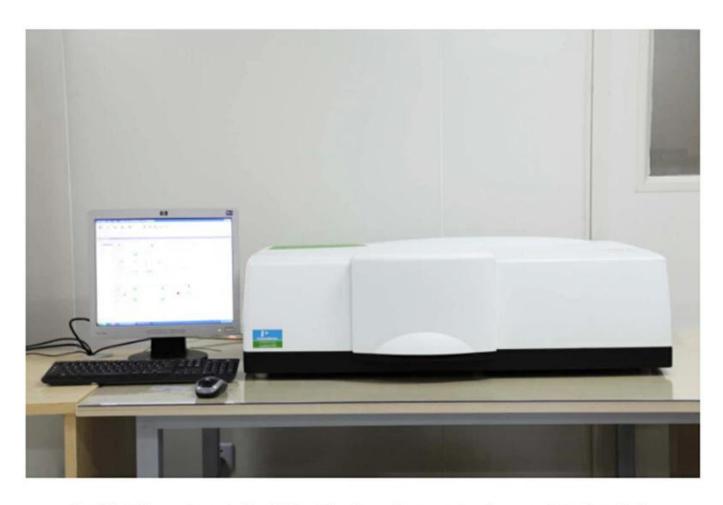

22*0.75 |
| BEX-4X-1064nm  | Fused Silica | 4             | 27          | 76             | 10               | 21.6           | M22*0.75 |
| BEX-5X-1064nm  | Fused Silica | 5             | 27          | 72             | 10               | 21.6           | M22*0.75 |
| BEX-6X-1064nm  | Fused Silica | 6             | 27          | 74             | 10               | 21.6           | M22*0.75 |
| BEX-8X-1064nm  | Fused Silica | 8             | 27          | 68             | 10               | 21.6           | M22*0.75 |
| BEX-10X-1064nm | Fused Silica | 10            | 27          | 69.5           | 6                | 21.6           | M22*0.75 |
| BEX-15X-1064nm | Fused Silica | 15            | 27          | 87             | 6                | 21.6           | M22*0.75 |

# **Factory**









PerkinElmer Lambda 950---Testing Transmission and Reflectivity



# Certificate&Exhibition

## ERTIFIC

#### **ATTESTATION CERTIFICATE OF MACHINERY AND LOW VOLTAGE DIRECTIVES**

Technical file of the company mentioned below has been observed and audit has been completed successfully. 2006/42/EC Machinery Directive and 2014/35/EU Low Voltage Directive have been taken as references for these processes any Name : Camman HAAS Laser Technology (Suzhou) Co., Ltd.

: No 155, West Road Suhong, Suzhou Industrial Park, Suzhou City, Company Address

Jiangsu , P.R.China

Related Directives and Annex : Low Voltage Directive 2014/35/EU Machinery Directive 2006/42/EC

Related Standards : EN ISO 12100:2010; EN 60204-1:2006+A1:2009+AC:2010

Product Name : Laser Marking Machine

Report No and Date : SD-90