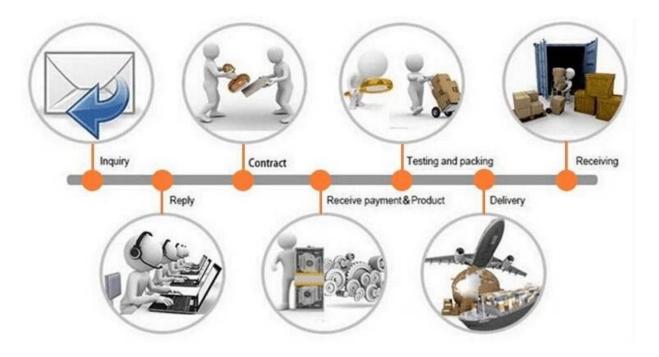

#### **Return Policy:**

Should returns be required:

- Step 1) Contact us with this website email.
- Step 2) Provide as much detail as possible about the problem you are having.
- Step 3) Authorization to return the item will be issued.
- Step 4) Return the item for the agreed replacement or refund.

#### **Logistics:**

(1)For Laser Optics order delivery, can be optional with DHL, UPS, FedEx, TNT, EMS etc

(2)For Laser machine order delivery, can be optional with terms of EXWork, FOB, CNF, CIF By Air or by Sea based on the buyer's forwarders or ours.

#### Q4. How to place an order?

A4: Contact with online service, or sent email to us directly, we will reply to you with product price, specifications, packing etc. soon. Thank you.