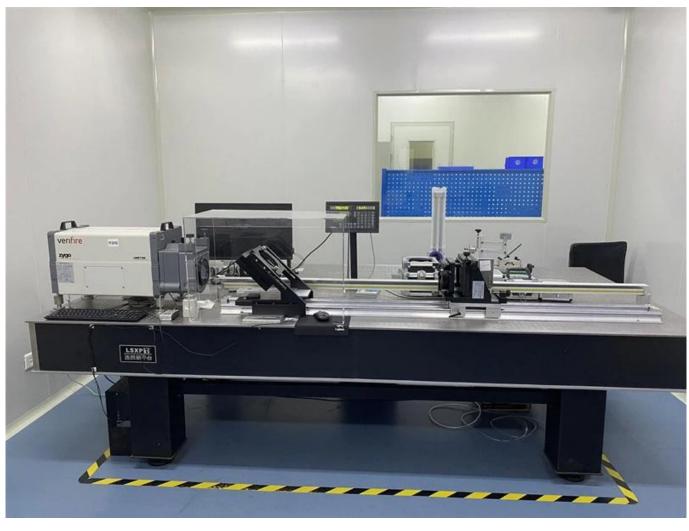

M22*0.75 |
| BEX-4X-1064nm  | Fused Silica | 4             | 27          | 76             | 10               | 21.6           | M22*0.75 |
| BEX-5X-1064nm  | Fused Silica | 5             | 27          | 72             | 10               | 21.6           | M22*0.75 |
| BEX-6X-1064nm  | Fused Silica | 6             | 27          | 74             | 10               | 21.6           | M22*0.75 |
| BEX-8X-1064nm  | Fused Silica | 8             | 27          | 68             | 10               | 21.6           | M22*0.75 |
| BEX-10X-1064nm | Fused Silica | 10            | 27          | 69.5           | 6                | 21.6           | M22*0.75 |
| BEX-15X-1064nm | Fused Silica | 15            | 27          | 87             | 6                | 21.6           | M22*0.75 |

# **Factory**









PerkinElmer Lambda 950---Testing Transmission and Reflectivity



# Certificate&Exhibition

## ERTIFIC

#### **ATTESTATION CERTIFICATE OF MACHINERY AND LOW VOLTAGE DIRECTIVES**

Technical file of the company mentioned below has been observed and audit has been completed successfully. 2006/42/EC Machinery Directive and 2014/35/EU Low Voltage Directive have been taken as references for these processes any Name : Camman HAAS Laser Technology (Suzhou) Co., Ltd.

: No 155, West Road Suhong, Suzhou Industrial Park, Suzhou City, Company Address

Jiangsu , P.R.China

Related Directives and Annex : Low Voltage Directive 2014/35/EU Machinery Directive 2006/42/EC

Related Standards : EN ISO 12100:2010; EN 60204-1:2006+A1:2009+AC:2010

Product Name : Laser Marking Machine

Report No and Date : SD-