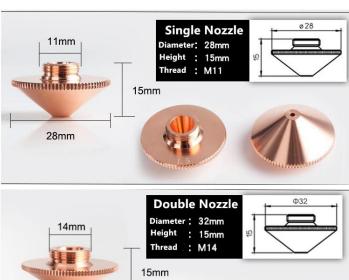

## **Fiber Laser Cutting Head Nozzle:**

| Diameter(mm) | Height(mm) | Layer  | Aperture(mm)                            |  |
|--------------|------------|--------|-----------------------------------------|--|
| 28           | 15         | Double | 1.0/1.2/1.5/2.0/2.5/3.0/3.5/4.0/4.5/5.0 |  |
| 28           | 15         | Single | 1.0/1.2/1.5/2.0/2.5/3.0/3.5/4.0/4.5/5.0 |  |
| 32           | 15         | Double | 1.0/1.2/1.5/2.0/2.5/3.0/3.5/4.0/4.5/5.0 |  |
| 32           | 15         | Single | 1.0/1.2/1.5/2.0/2.5/3.0/3.5/4.0/4.5/5.0 |  |
| 10.7         | 22.2       | Double | 1.0/1.2/1.5/2.0/2.5/3.0/3.5/4.0         |  |
| 10.7         | 22.2       | Single | 1.0/1.2/1.5/2.0/2.5/3.0/3.5/4.0         |  |
| 11.4         | 16         | /      | 0.8/1.0/1.2/1.5/2.0/2.5                 |  |
| 15           | 19         | Double | 1.0/1.2/1.5/2.0/2.5/3.0                 |  |
| 15           | 19         | single | 0.8/1.0/1.2/1.5/1.8/2.0/2.5/3.0         |  |