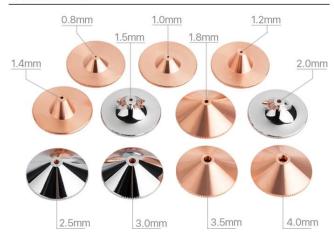

## **Fiber Laser Cutting Head Nozzle:**

| Diameter(mm) | Height(mm) | Layer  | Aperture(mm)                            |  |
|--------------|------------|--------|-----------------------------------------|--|
| 28           | 15         | Double | 1.0/1.2/1.5/2.0/2.5/3.0/3.5/4.0/4.5/5.0 |  |
| 28           | 15         | Single | 1.0/1.2/1.5/2.0/2.5/3.0/3.5/4.0/4.5/5.0 |  |
| 32           | 15         | Double | 1.0/1.2/1.5/2.0/2.5/3.0/3.5/4.0/4.5/5.0 |  |
| 32           | 15         | Single | 1.0/1.2/1.5/2.0/2.5/3.0/3.5/4.0/4.5/5.0 |  |
| 10.7         | 22.2       | Double | 1.0/1.2/1.5/2.0/2.5/3.0/3.5/4.0         |  |
| 10.7         | 22.2       | Single | 1.0/1.2/1.5/2.0/2.5/3.0/3.5/4.0         |  |
| 11.4         | 16         | /      | 0.8/1.0/1.2/1.5/2.0/2.5                 |  |
| 15           | 19         | Double | 1.0/1.2/1.5/2.0/2.5/3.0                 |  |
| 15           | 19         | single | 0.8/1.0/1.2/1.5/1.8/2.0/2.5/3.0         |  |