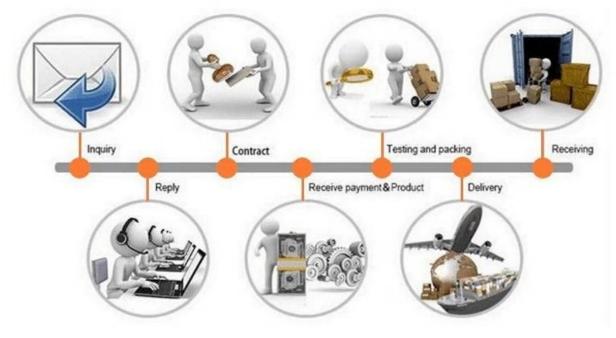

## Packaging & Shipping

### **Logistics:**

- (1)For Laser Optics order delivery, can be optional with DHL, UPS, FedEx, TNT, EMS etc
- (2)For Laser machine order delivery, can be optional with terms of EXWork, FOB, CNF, CIF By Air or by Sea based on the buyer's forwar ders or ours.