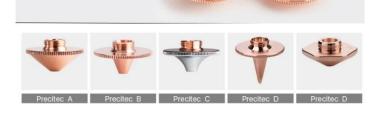

### **Product Description:**

Laser Ceramics for Fiber Cutting Head(Fiber laser cutting nozzle manufacturer china)

Type A:

28mm (OEM Precitec P0571-1051-00001) Outside Diameter: 28/24.5mm Thickness: 12mm

Type B:

28mm(OEM Precitec P0571-260-00001)

Outside Diameter: 28/24.5mm Thickness: 12mm

Type C:

32mm(OEM Raytools BT240/BM109)

Outside Diameter: 32/28.5mm Thickness: 12mm