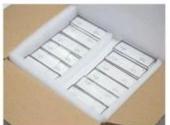

### **PACKAGING**

## Packaging & Shipping

## Packaging 1

Packaging 2

Packaging 3

Shipping 4

- Should returns be required:
- Step 1) Contact us with this website email.
- Step 2) Provide as much detail as possible about the problem you are having.
- Step 3) Authorization to return the item will be issued.
- Step 4) Return the item for the agreed replacement or refund.