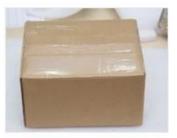

### **PACKAGING**

## Packaging & Shipping

## Packaging 1

Packaging 2

Packaging 3

Shipping 4

- Should returns be required:
- Step 1) Contact us with this website email.
- Step 2) Provide as much detail as possible about the problem you are having.
- Step 3) Authorization to return the item will be issued.
- Step 4) Return the item for the agreed replacement or refund.