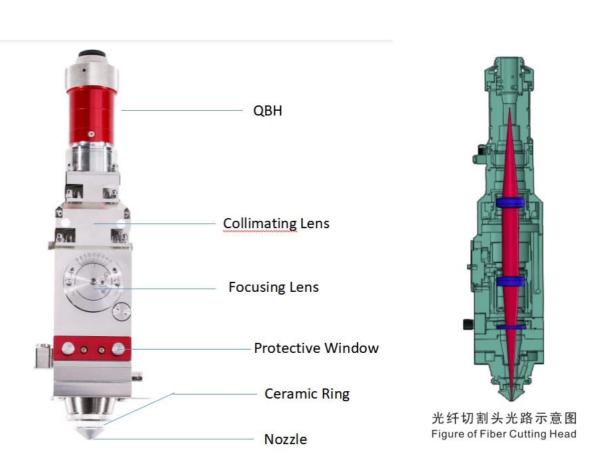

## **Fiber Laser Cutting Head Nozzle:**

| Diameter(mm) | Height(mm) | Layer  | Aperture(mm)                            |  |
|--------------|------------|--------|-----------------------------------------|--|
| 28           | 15         | Double | 1.0/1.2/1.5/2.0/2.5/3.0/3.5/4.0/4.5/5.0 |  |
| 28           | 15         | Single | 1.0/1.2/1.5/2.0/2.5/3.0/3.5/4.0/4.5/5.0 |  |
| 32           | 15         | Double | 1.0/1.2/1.5/2.0/2.5/3.0/3.5/4.0/4.5/5.0 |  |
| 32           | 15         | Single | 1.0/1.2/1.5/2.0/2.5/3.0/3.5/4.0/4.5/5.0 |  |
| 10.7         | 22.2       | Double | 1.0/1.2/1.5/2.0/2.5/3.0/3.5/4.0         |  |
| 10.7         | 22.2       | Single | 1.0/1.2/1.5/2.0/2.5/3.0/3.5/4.0         |  |
| 11.4         | 16         | /      | 0.8/1.0/1.2/1.5/2.0/2.5                 |  |
| 15           | 19         | Double | 1.0/1.2/1.5/2.0/2.5/3.0                 |  |
| 15           | 19         | single | 0.8/1.0/1.2/1.5/1.8/2.0/2.5/3.0         |  |