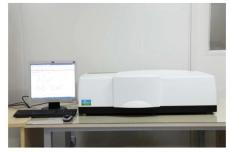

TRIOPTICS OptiSpheric 2000 AF
---Testing EFL、R、Centering Error、Wedge Angle、BFL、MTF

PerkinElmer Lambda 950---Testing Transmission and Reflectivity

Carmanhaas Coating Machine