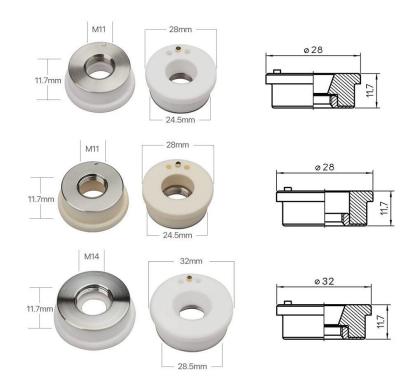

### **Product Description:**

Laser Ceramics for Fiber Cutting Head(Fiber laser cutting nozzle manufacturer china)

Type A:

28mm (OEM Precitec P0571-1051-00001) Outside Diameter: 28/24.5mm Thickness: 12mm

Type B:

28mm(OEM Precitec P0571-260-00001)

Outside Diameter: 28/24.5mm Thickness: 12mm

Type C:

32mm(OEM Raytools BT240/BM109)

Outside Diameter: 32/28.5mm Thickness: 12mm

#### **Product Details**

32mm

#### PRODUCT SPECIFICATIONS