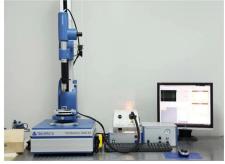

TRIOPTICS OptiSpheric 2000 AF
---Testing EFL、R、Centering Error、Wedge Angle、BFL、MTF

PerkinElmer Lambda 950---Testing Transmission and Reflectivity

Carmanhaas Coating Machine