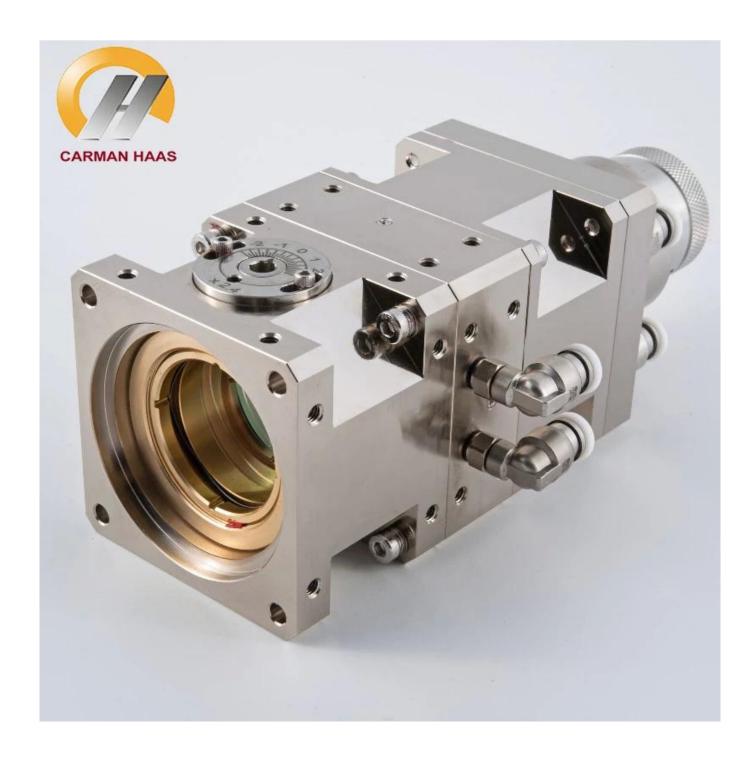

## **Product Information**

### **Product Description:**

**laser welding supplier china**, Optical module means a single function module in an optical system, including lenses, F-Theta lens and related mechanical components or simple electrical modules. According to customer needs, we can customize optics for various functions, including collimation, beam expansion, focusing, shaping, zooming, scanning and splitting, etc.

### **Advantages:**

- 1. Professional Optical and Structural R&D Team
- 2.No stray light, diffraction limit design
- 3. Wide range of application bands:0.26um-12um
- 4. Dual testing and calibration of optics and applications to ensure design and application consistency

Galvo head laser welding manufacturer china







### **Technical Parameters:**

| Part Description                | Focal Length (mm) | Clear Aperture<br>(mm) | NA   | Coating           |
|---------------------------------|-------------------|------------------------|------|-------------------|
| CL2-(900-1090)-30-F60-QBH-A-WC  | 60                | 28                     | 0.22 | AR/AR@1030-1090nm |
| CL2-(900-1090)-30-F75-QBH-A-WC  | 75                | 28                     | 0.17 | AR/AR@1030-1090nm |
| CL2-(900-1090)-30-F100-QBH-A-WC | 100               | 28                     | 0.13 | AR/AR@1030-1090nm |
| CL2-(900-1090)-30-F125-QBH-A-WC | 125               | 28                     | 0.1  | AR/AR@1030-1090nm |
| CL2-(900-1090)-30-F150-QBH-A-WC | 150               | 28                     | 0.09 | AR/AR@1030-1090nm |
| CL2-(900-