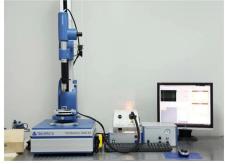

# Factory

TRIOPTICS OptiSpheric 2000 AF
---Testing EFL、R、Centering Error、Wedge Angle、BFL、MTF

PerkinElmer Lambda 950---Testing Transmission and Reflectivity

Carmanhaas Coating Machine