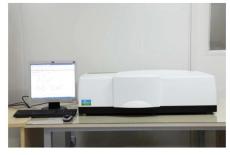

# Factory

TRIOPTICS OptiSpheric 2000 AF
---Testing EFL、R、Centering Error、Wedge Angle、BFL、MTF

PerkinElmer Lambda 950---Testing Transmission and Reflectivity

Carmanhaas Coating Machine