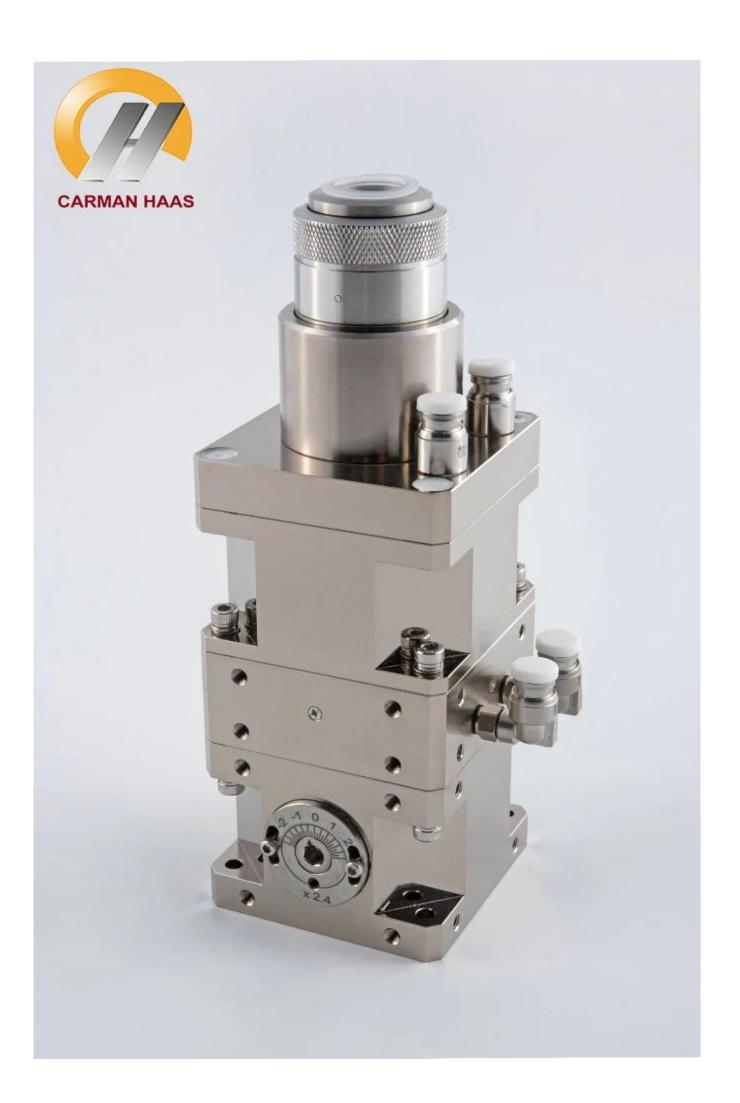

## **Product Information**

### **Product Description:**

**laser welding supplier china**, Optical module means a single function module in an optical system, including lenses, F-Theta lens and related mechanical components or simple electrical modules. According to customer needs, we can customize optics for various functions, including collimation, beam expansion, focusing, shaping, zooming, scanning and splitting, etc.

### **Advantages:**

- 1. Professional Optical and Structural R&D Team
- 2.No stray light, diffraction limit design
- 3. Wide range of application bands:0.26um-12um
- 4. Dual testing and calibration of optics and applications to ensure design and application consistency

Galvo head laser welding manufacturer china







### **Technical Parameters:**

| Part Description                | Focal Length (mm) | Clear Aperture<br>(mm) | NA   | Coating           |
|---------------------------------|-------------------|------------------------|------|-------------------|
| CL2-(900-1090)-30-F60-QBH-A-WC  | 60                | 28                     | 0.22 | AR/AR@1030-1090nm |
| CL2-(900-1090)-30-F75-QBH-A-WC  | 75                | 28                     | 0.17 | AR/AR@1030-1090nm |
| CL2-(900-1090)-30-F100-QBH-A-WC | 100               | 28                     | 0.13 | AR/AR@1030-1090nm |
| CL2-(900-1090)-30-F125-QBH-A-WC | 125               | 28                     | 0.1  | AR/AR@1030-1090nm |
| CL2-(900-1090)-30-F150-QBH-A-WC | 150               | 28                     | 0.09 | AR/AR@1030-1090nm |
| CL2-(