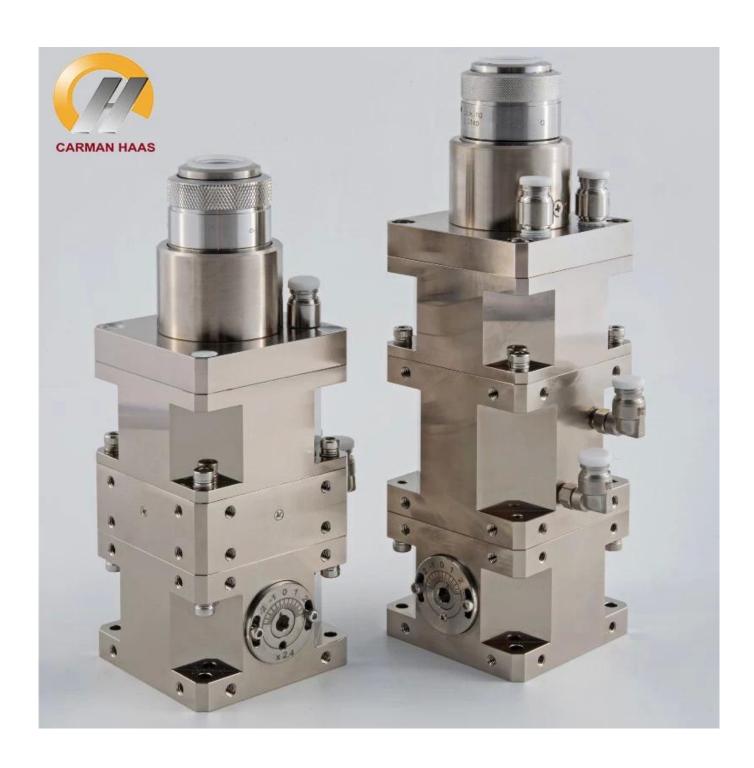

## **Product Information**

### **Product Description:**

**laser welding supplier china**, Optical module means a single function module in an optical system, including lenses, F-Theta lens and related mechanical components or simple electrical modules. According to customer needs, we can customize optics for various functions, including collimation, beam expansion, focusing, shaping, zooming, scanning and splitting, etc.

### **Advantages:**

- 1. Professional Optical and Structural R&D Team
- 2.No stray light, diffraction limit design
- 3. Wide range of application bands:0.26um-12um
- 4. Dual testing and calibration of optics and applications to ensure design and application consistency

Galvo head laser welding manufacturer china







### **Technical Parameters:**

| Part Description                | Focal Length (mm) | Clear Aperture<br>(mm) | NA   | Coating           |
|---------------------------------|-------------------|------------------------|------|-------------------|
| CL2-(900-1090)-30-F60-QBH-A-WC  | 60                | 28                     | 0.22 | AR/AR@1030-1090nm |
| CL2-(900-1090)-30-F75-QBH-A-WC  | 75                | 28                     | 0.17 | AR/AR@1030-1090nm |
| CL2-(900-1090)-30-F100-QBH-A-WC | 100               | 28                     | 0.13 | AR/AR@1030-1090nm |
| CL2-(900-1090)-30-F125-QBH-A-WC | 125               | 28                     | 0.1  | AR/AR@1030-1090nm |
| CL2-(900-1090)-30-F150-QBH-A-WC | 150               | 28                     | 0.09 | AR/AR@1030-1090nm |
| CL2-(90