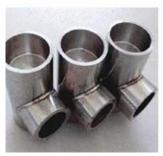

# **Packing List**

| P/N              | Item Name                   |            |        | Quantity |  |
|------------------|-----------------------------|------------|--------|----------|--|
|                  | Handheld laser welding head | Carmanhaas |        | 1 set    |  |
| Free Accessories |                             |            |        |          |  |
| 1                | Spare copper nozzle         |            |        | 7pcs     |  |
| 2                | Spare protective lens       |            |        | 5pcs     |  |
| 3                | Laser Protective Googles    |            | 1064nm | 1 pc     |  |