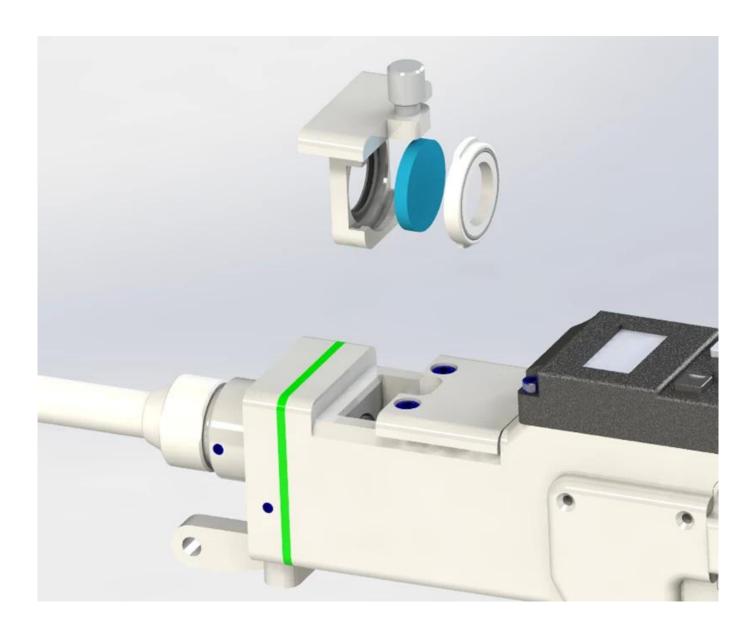

#### **Structure composition**

Carmanhaas welding head consists of seven basic units: QBH connector, collimation module, galvanometer module, wireless control module, focusing module, protective mirror module and nozzle module.