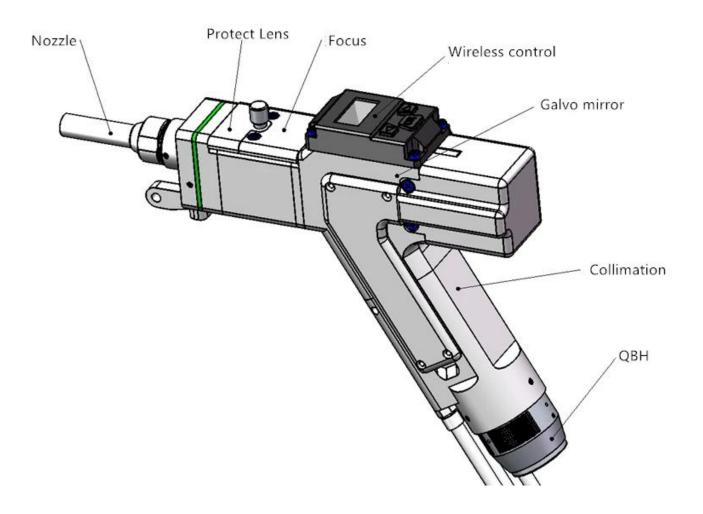

#### **Structure composition**

Carmanhaas welding head consists of seven basic units: QBH connector, collimation module, galvanometer module, wireless control module, focusing module, protective mirror module and nozzle module.