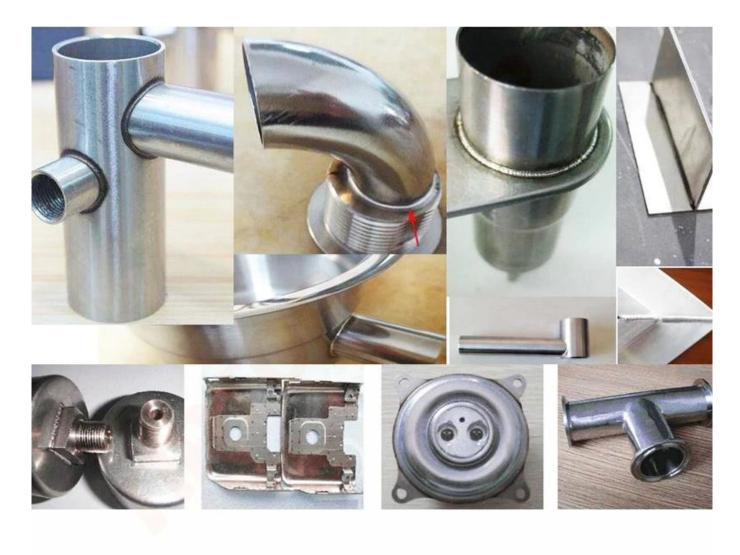

#### **Structure composition**

Carmanhaas welding head consists of seven basic units: QBH connector, collimation module, galvanometer module, wireless control module, focusing module, protective mirror module and nozzle module.

## Technical Parameter:

| Model:                                        | HW960                                                            |  |  |
|-----------------------------------------------|------------------------------------------------------------------|--|--|
| Laser power                                   | Max.2000W                                                        |  |  |
| Optical fiber interface type                  | QBH                                                              |  |  |
| Focus lens specifications                     | Dia=20mm[F=150mm                                                 |  |  |
| Collimating lens specifications               | Dia=20mm[F=50mm                                                  |  |  |
| Maximum clear aperture diameter               | 16mm                                                             |  |  |
| Laser wavelength                              | 1064nm                                                           |  |  |
| Welding head weight                           | ≤1000g                                                           |  |  |
| Maximum external size of welding head (width) | 47mm                                                             |  |  |
| Nozzle size                                   | Outer diameter 10mm, tolerance -0.02mm to -0.04mm, length 72.5mm |  |  |