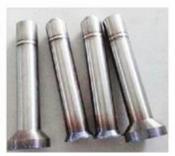

# **Packing List**

| P/N              | Item Name                   |            |        | Quantity |  |
|------------------|-----------------------------|------------|--------|----------|--|
|                  | Handheld laser welding head | Carmanhaas |        | 1 set    |  |
| Free Accessories |                             |            |        |          |  |
| 1                | Spare copper nozzle         |            |        | 7pcs     |  |
| 2                | Spare protective lens       |            |        | 5pcs     |  |
| 3                | Laser Protective Googles    |            | 1064nm | 1 pc     |  |