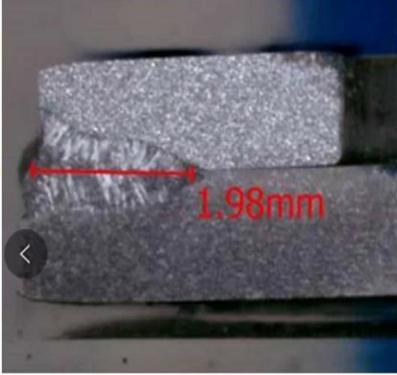

# **Swing Function:**

Swing function

Simple pendulum 8∞0

Power rises slowly

High performance air knife:

**Consistency of welding quality:** 