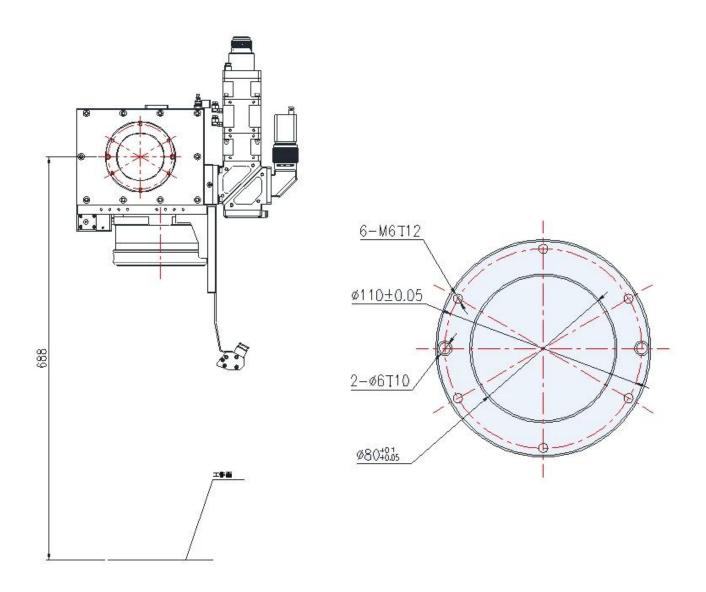

 $Mechanical\ Dimensions (mm) \\ [$ 

| Main View: |  |  |  |
|------------|--|--|--|
|            |  |  |  |
|            |  |  |  |
|            |  |  |  |
|            |  |  |  |
|            |  |  |  |

**Left View:** 

# **Connector between Galvo and Scan Lens:**

**Factory** 

PerkinElmer Lambda 950---Testing Transmission and Reflectivity