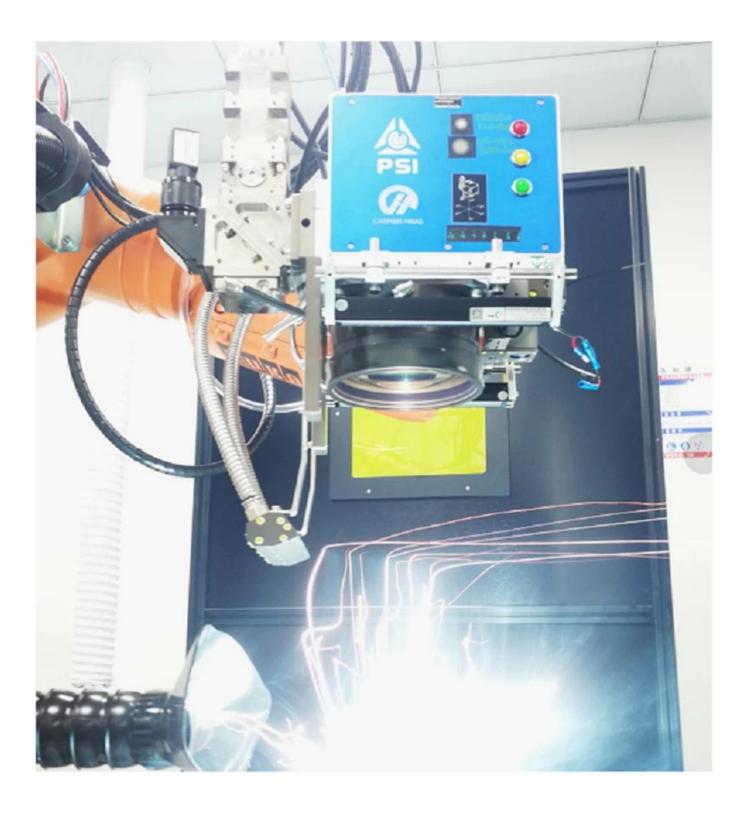

# **Product Description**

Galvo Scan Head Welding Supplier China Carmanhaas Scanner Welding System, it integrates functions such as Laser Source, Scanning Welding head, Beam Control, Visual Positioning, Safety system, Cooling system, Shutter, etc., has a high degree of integration. The galvanometer module used in the system has high precision and can ensure a small thermal lens effect during processing. The heat dissipation performance is fully considered in the design, and the phenomenon of focal thermal drift is further suppressed. The fully sealed structure design can ensure long-term stable work in harsh environments.

<u>Scanner Welding Factory China</u>, the specially designed control system can meet the needs of customers in different fields. The control system is highly integrated and equipped with a special safety system, making it safer, more convenient and reliable for customers to use.