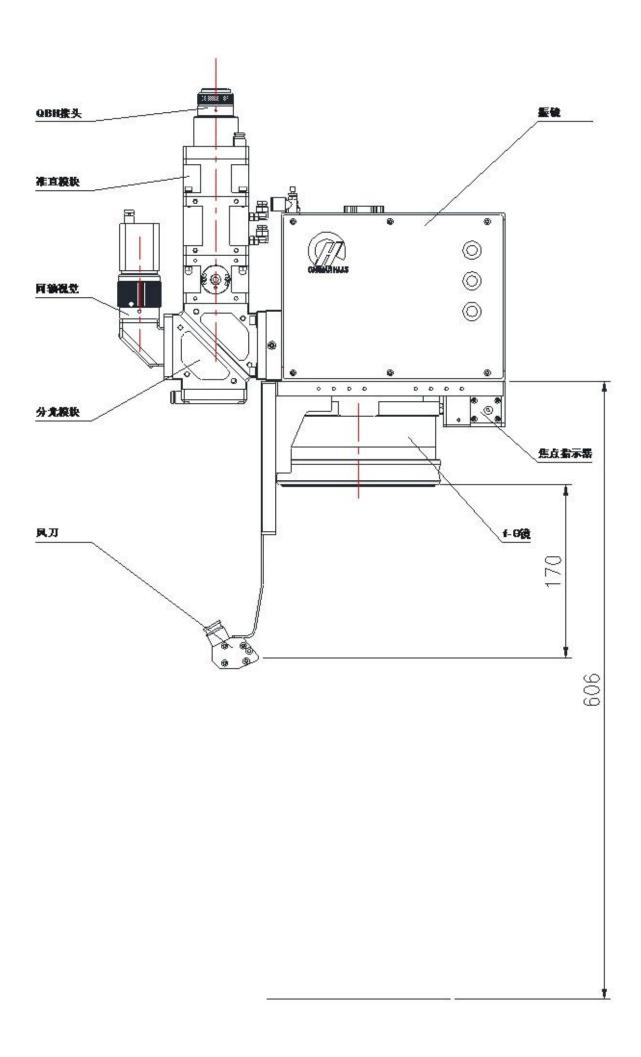

 $Mechanical\ Dimensions (mm) \\ [$ 

| Main View: |  |  |  |
|------------|--|--|--|
|            |  |  |  |
|            |  |  |  |
|            |  |  |  |
|            |  |  |  |
|            |  |  |  |

**Left View:** 