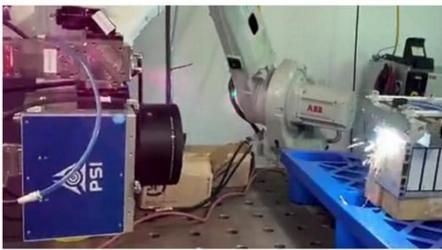

# **Product Description**

Galvo Scan Head Welding Supplier China Carmanhaas Scanner Welding System, it integrates functions such as Laser Source, Scanning Welding head, Beam Control, Visual Positioning, Safety system, Cooling system, Shutter, etc., has a high degree of integration. The galvanometer module used in the system has high precision and can ensure a small thermal lens effect during processing. The heat dissipation performance is fully considered in the design, and the phenomenon of focal thermal drift is further suppressed. The fully sealed structure design can ensure long-term stable work in harsh environments.

<u>Scanner Welding Factory China</u>, the specially designed control system can meet the needs of customers in different fields. The control system is highly integrated and equipped with a special safety system, making it safer, more convenient and reliable for customers to use.