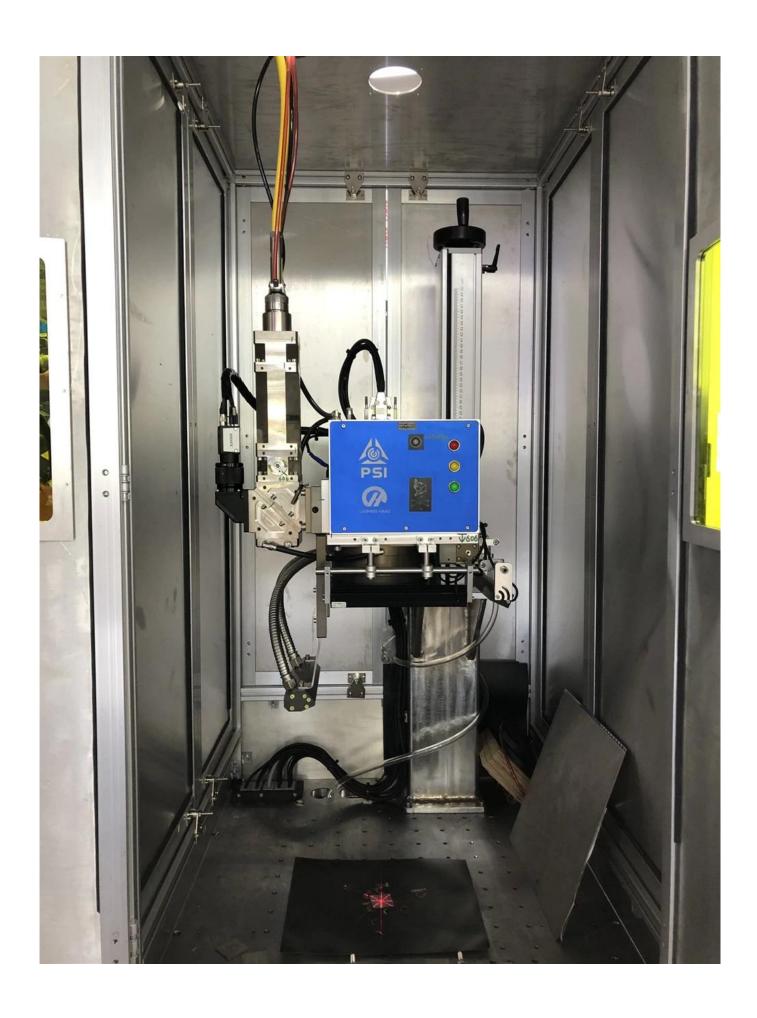

# **Product Description**

Galvo Scan Head Welding Supplier China Carmanhaas Scanner Welding System, it integrates functions such as Laser Source, Scanning Welding head, Beam Control, Visual Positioning, Safety system, Cooling system, Shutter, etc., has a high degree of integration. The galvanometer module used in the system has high precision and can ensure a small thermal lens effect during processing. The heat dissipation performance is fully considered in the design, and the phenomenon of focal thermal drift is further suppressed. The fully sealed structure design can ensure long-term stable work in harsh environments.

<u>Scanner Welding Factory China</u>, the specially designed control system can meet the needs of customers in different fields. The control system is highly integrated and equipped with a special safety system, making it safer, more convenient and reliable for customers to use.