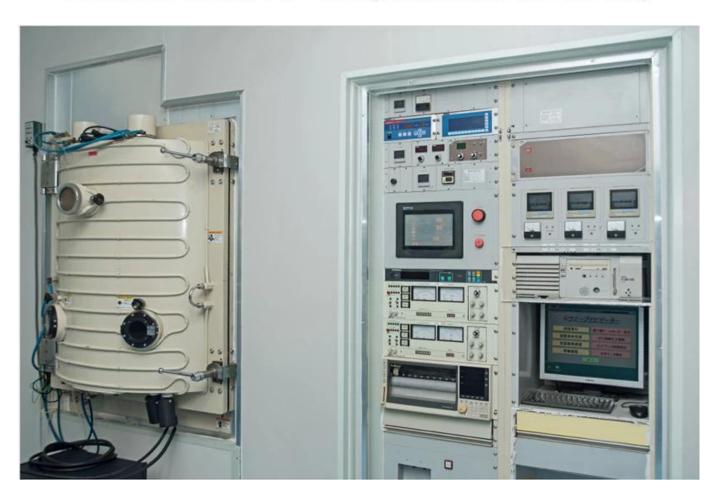

# **Connector between Galvo and Scan Lens:**

**Factory** 

PerkinElmer Lambda 950---Testing Transmission and Reflectivity