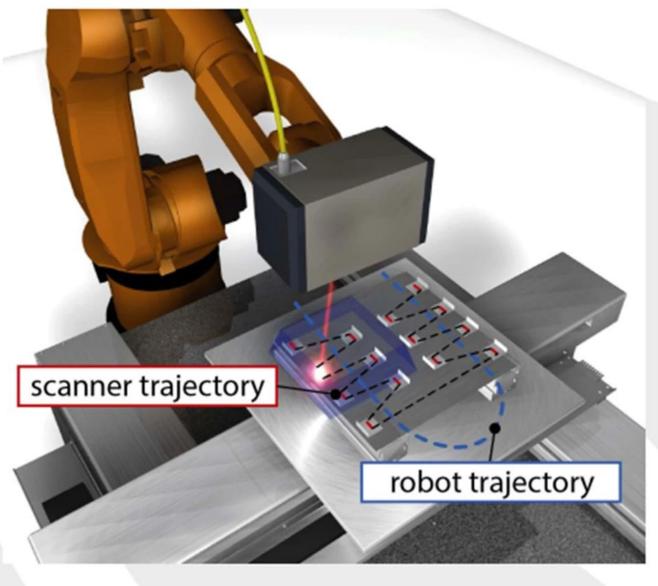

# **Swing Function:**

Swing function

Simple pendulum 8∞0

Power rises slowly

High performance air knife:

**Consistency of welding quality:** 