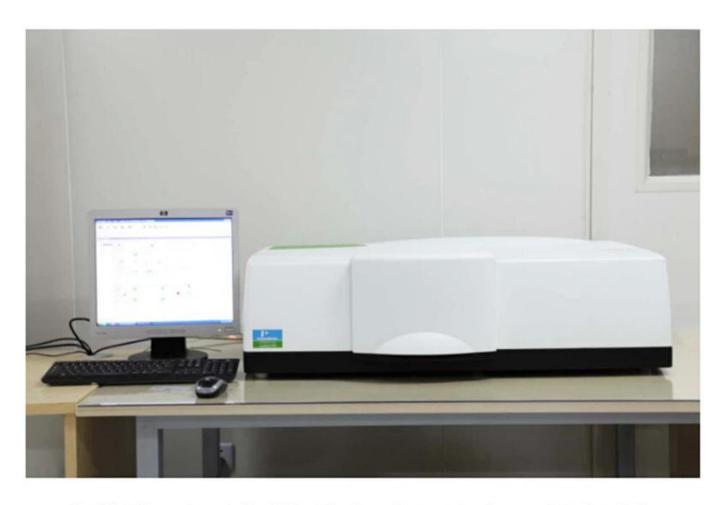

# **Connector between Galvo and Scan Lens:**

**Factory** 

PerkinElmer Lambda 950---Testing Transmission and Reflectivity