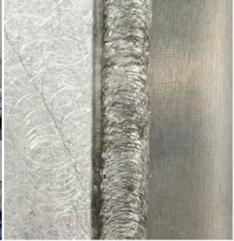

# **Swing Function:**

Swing function

Simple pendulum 8∞0

Power rises slowly

High performance air knife:

**Consistency of welding quality:** 