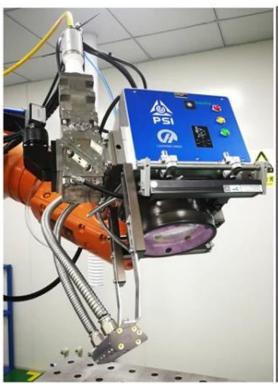

# **Product Description**

Galvo Scan Head Welding Supplier China Carmanhaas Scanner Welding System, it integrates functions such as Laser Source, Scanning Welding head, Beam Control, Visual Positioning, Safety system, Cooling system, Shutter, etc., has a high degree of integration. The galvanometer module used in the system has high precision and can ensure a small thermal lens effect during processing. The heat dissipation performance is fully considered in the design, and the phenomenon of focal thermal drift is further suppressed. The fully sealed structure design can ensure long-term stable work in harsh environments.

<u>Scanner Welding Factory China</u>, the specially designed control system can meet the needs of customers in different fields. The control system is highly integrated and equipped with a special safety system, making it safer, more convenient and reliable for customers to use.