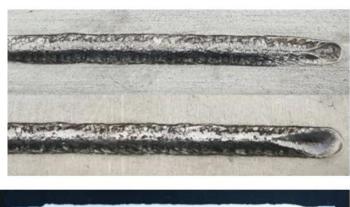

# **Swing Function:**

Swing function

Simple pendulum 8∞0

Power rises slowly

High performance air knife:

**Consistency of welding quality:** 