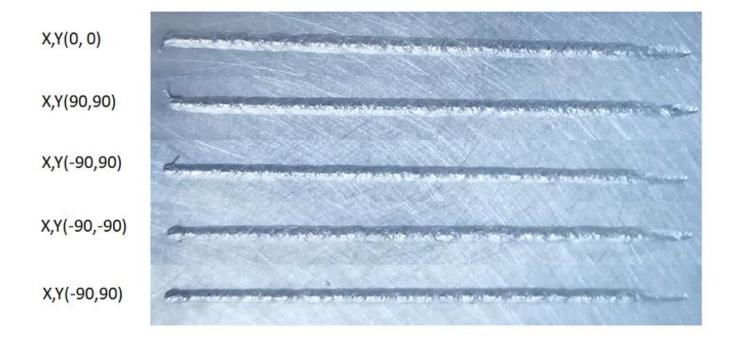

# **Swing Function:**

Swing function

Simple pendulum 8∞0

Power rises slowly

High performance air knife:

**Consistency of welding quality:** 