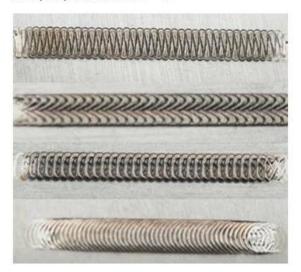

# **Swing Function:**

Swing function

Simple pendulum 8∞0

Power rises slowly

High performance air knife:

**Consistency of welding quality:** 