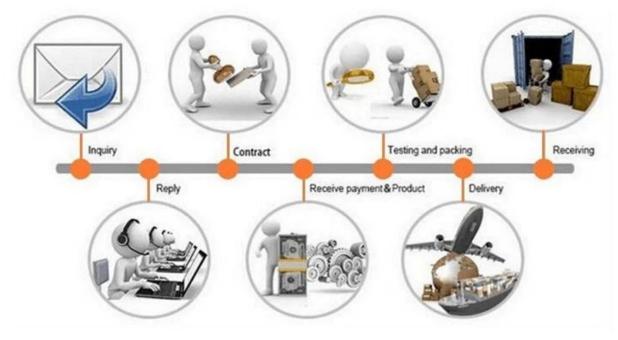

# **Packing List**

# **Return Policy:**

Should returns be required:

- Step 1) Contact us with this website email.
- Step 2) Provide as much detail as possible about the problem you are having.
- Step 3) Authorization to return the item will be issued.
- Step 4) Return the item for the agreed replacement or refund.

#### **Logistics:**

- (1) For Laser Optics order delivery, can be optional with DHL, UPS, FedEx, TNT, EMS, ets
- (2)For Laser machine order delivery, can be optional with terms of EXWork FOB, CNF, CIF By Air or by Sea based on the buyer's forwarders or ours.