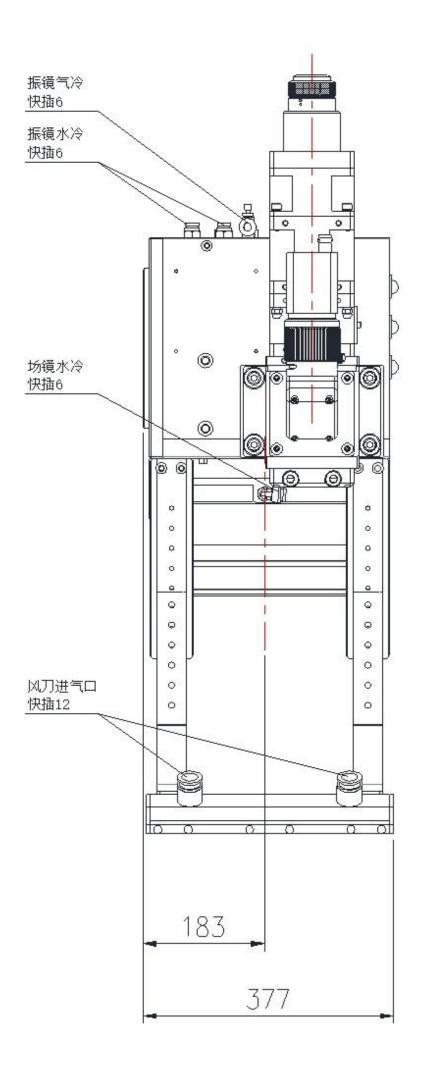

 $Mechanical\ Dimensions (mm) \\ [$ 

| Main View: |  |  |  |
|------------|--|--|--|
|            |  |  |  |
|            |  |  |  |
|            |  |  |  |
|            |  |  |  |
|            |  |  |  |

**Left View:** 