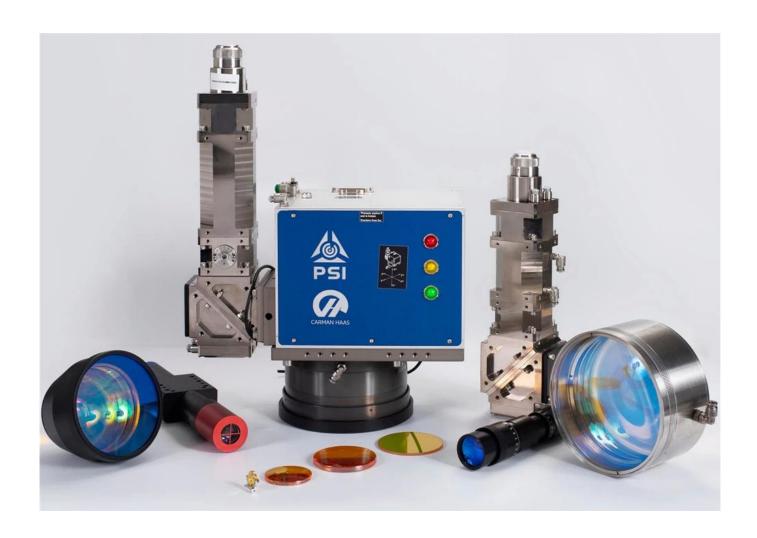

# **Product Description**

Galvo Scan Head Welding Supplier China Carmanhaas Scanner Welding System, it integrates functions such as Laser Source, Scanning Welding head, Beam Control, Visual Positioning, Safety system, Cooling system, Shutter, etc., has a high degree of integration. The galvanometer module used in the system has high precision and can ensure a small thermal lens effect during processing. The heat dissipation performance is fully considered in the design, and the phenomenon of focal thermal drift is further suppressed. The fully sealed structure design can ensure long-term stable work in harsh environments.

<u>Scanner Welding Factory China</u>, the specially designed control system can meet the needs of customers in different fields. The control system is highly integrated and equipped with a special safety system, making it safer, more convenient and reliable for customers to use.