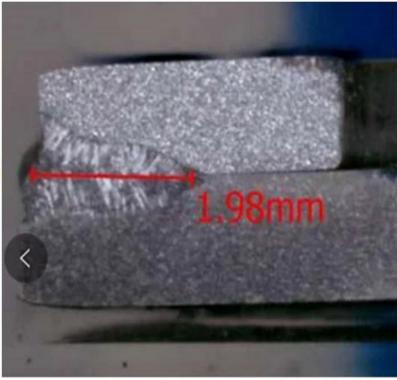

# **Swing Function:**

Swing function

Simple pendulum 8∞0

Power rises slowly

High performance air knife:

**Consistency of welding quality:** 