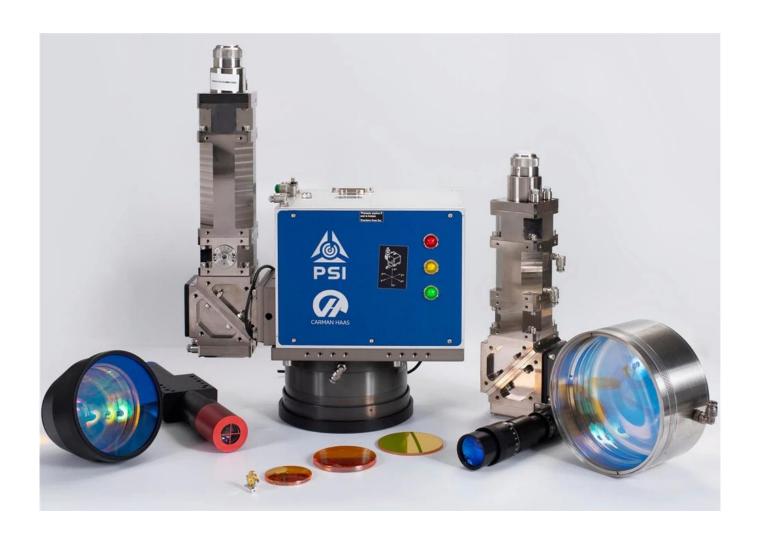

# **Product Description**

Carmanhaas China Laser Welding Wholesales Factory Scanner Welding System, it integrates functions such as Laser Source, Scanning Welding head, Beam Control, Visual Positioning, Safety system, Cooling system, Shutter, etc., has a high degree of integration. The galvanometer module used in the system has high precision and can ensure a small thermal lens effect during processing. The heat dissipation performance is fully considered in the design, and the phenomenon of focal thermal drift is further suppressed. The fully sealed structure design can ensure long-term stable work in harsh environments.

The specially designed control system can meet the needs of customers in different fields. The control system is highly integrated and equipped with a special safety system, making it safer, more convenient and reliable for customers to use.