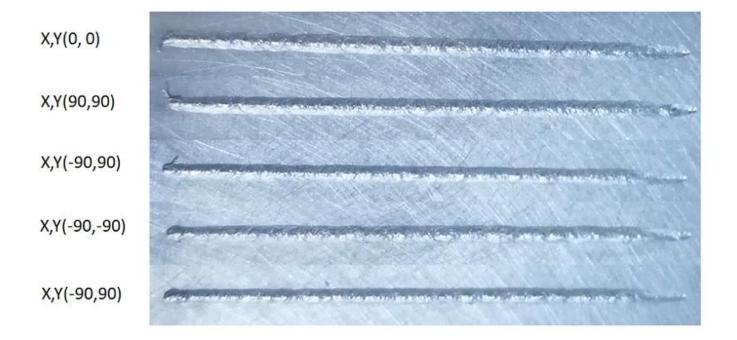

# **Swing Function:**

Swing function

Simple pendulum 8∞0

Power rises slowly

High performance air knife:

**Consistency of welding quality:** 