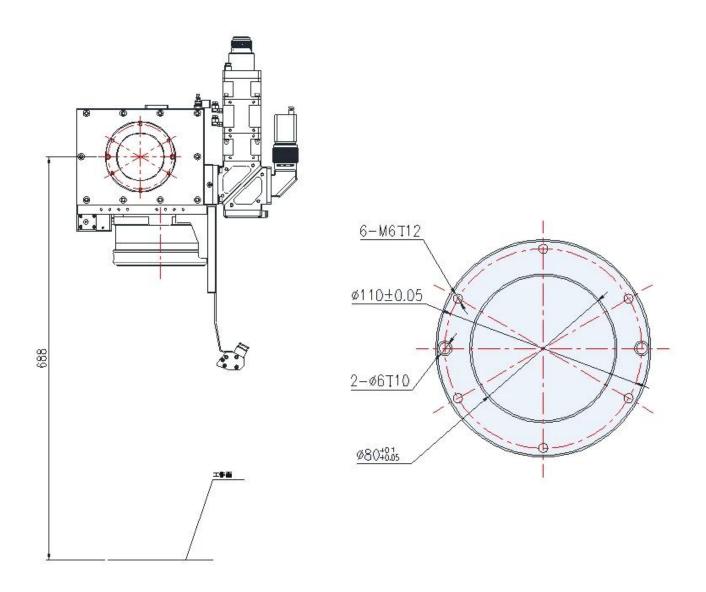

**Galvo Scan Head Welding Supplier China** 

 $Mechanical\ Dimensions (mm) \\ [$ 

| Main View: |  |  |  |
|------------|--|--|--|
|            |  |  |  |
|            |  |  |  |
|            |  |  |  |
|            |  |  |  |
|            |  |  |  |