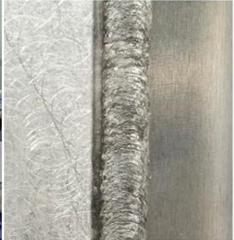

# **Swing Function:**

Swing function

Simple pendulum 8∞0

Power rises slowly

High performance air knife:

**Consistency of welding quality:** 