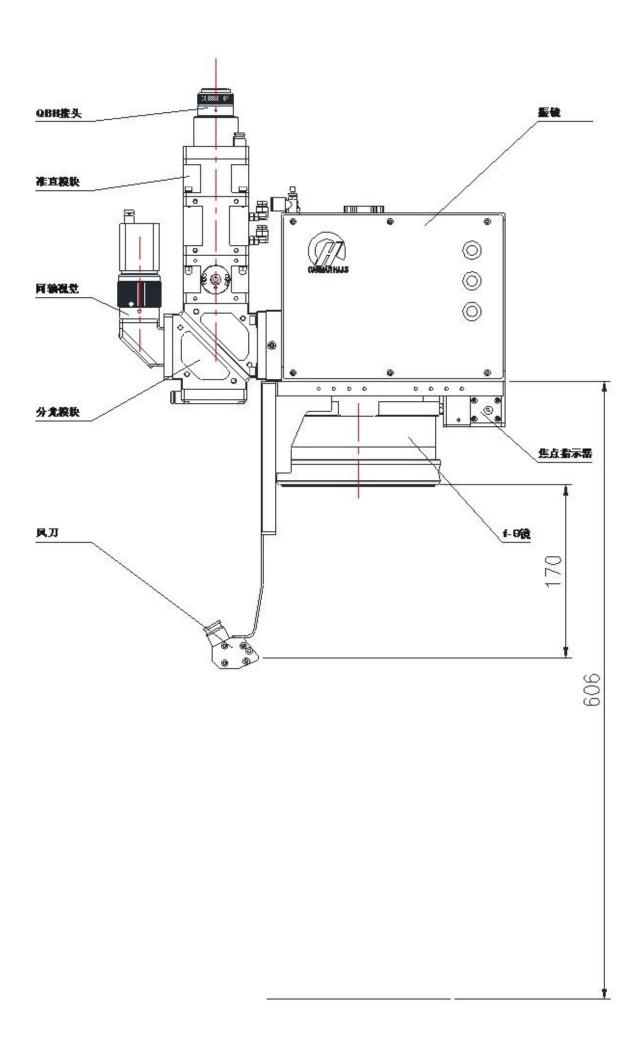

**Galvo Scan Head Welding Supplier China** 

 $Mechanical\ Dimensions (mm) \\ [$ 

| Main View: |  |  |  |
|------------|--|--|--|
|            |  |  |  |
|            |  |  |  |
|            |  |  |  |
|            |  |  |  |
|            |  |  |  |

**Left View:** 