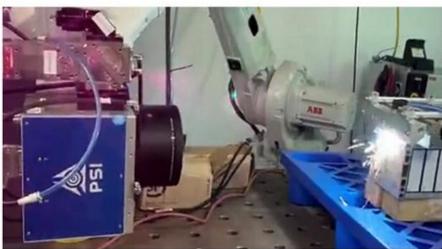

# **Product Description**

Carmanhaas China Laser Welding Wholesales Factory Scanner Welding System, it integrates functions such as Laser Source, Scanning Welding head, Beam Control, Visual Positioning, Safety system, Cooling system, Shutter, etc., has a high degree of integration. The galvanometer module used in the system has high precision and can ensure a small thermal lens effect during processing. The heat dissipation performance is fully considered in the design, and the phenomenon of focal thermal drift is further suppressed. The fully sealed structure design can ensure long-term stable work in harsh environments.

The specially designed control system can meet the needs of customers in different fields. The control system is highly integrated and equipped with a special safety system, making it safer, more convenient and reliable for customers to use.