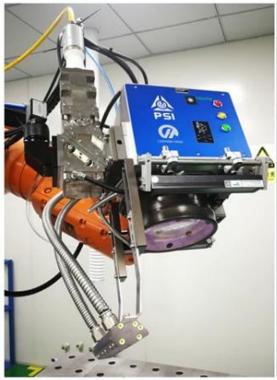

# **Product Description**

Carmanhaas China Laser Welding Wholesales Factory Scanner Welding System, it integrates functions such as Laser Source, Scanning Welding head, Beam Control, Visual Positioning, Safety system, Cooling system, Shutter, etc., has a high degree of integration. The galvanometer module used in the system has high precision and can ensure a small thermal lens effect during processing. The heat dissipation performance is fully considered in the design, and the phenomenon of focal thermal drift is further suppressed. The fully sealed structure design can ensure long-term stable work in harsh environments.

The specially designed control system can meet the needs of customers in different fields. The control system is highly integrated and equipped with a special safety system, making it safer, more convenient and reliable for customers to use.