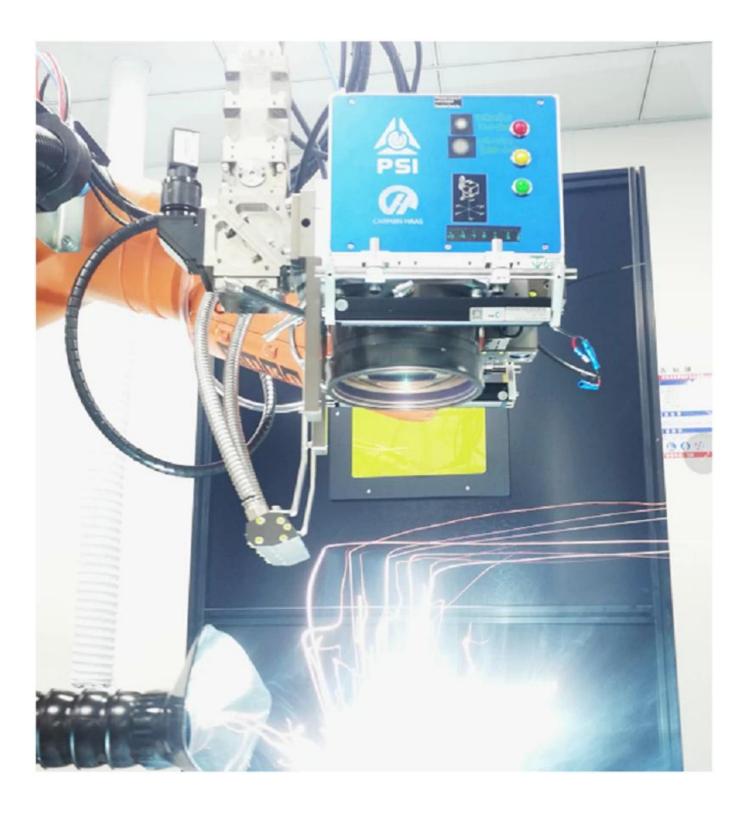

# **Product Description**

Carmanhaas China Laser Welding Wholesales Factory Scanner Welding System, it integrates functions such as Laser Source, Scanning Welding head, Beam Control, Visual Positioning, Safety system, Cooling system, Shutter, etc., has a high degree of integration. The galvanometer module used in the system has high precision and can ensure a small thermal lens effect during processing. The heat dissipation performance is fully considered in the design, and the phenomenon of focal thermal drift is further suppressed. The fully sealed structure design can ensure long-term stable work in harsh environments.

The specially designed control system can meet the needs of customers in different fields. The control system is highly integrated and equipped with a special safety system, making it safer, more convenient and reliable for customers to use.