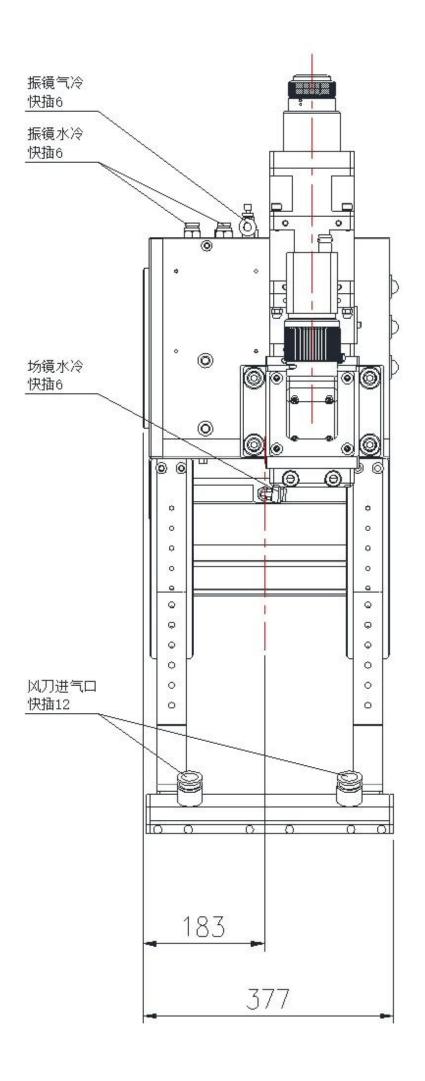

**Galvo Scan Head Welding Supplier China** 

 $Mechanical\ Dimensions (mm) \\ [$ 

| Main View: |  |  |  |
|------------|--|--|--|
|            |  |  |  |
|            |  |  |  |
|            |  |  |  |
|            |  |  |  |
|            |  |  |  |

# **Connector between Galvo and Scan Lens:**

**Factory** 

PerkinElmer Lambda 950---Testing Transmission and Reflectivity