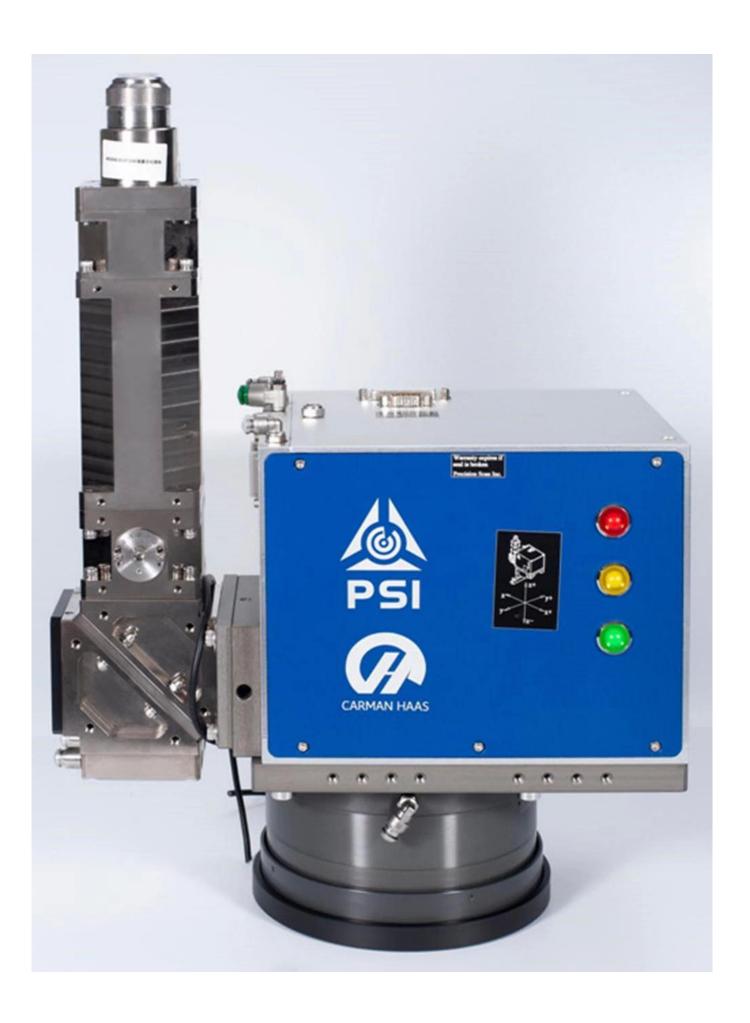

# **Product Description**

Carmanhaas China Laser Welding Wholesales Factory Scanner Welding System, it integrates functions such as Laser Source, Scanning Welding head, Beam Control, Visual Positioning, Safety system, Cooling system, Shutter, etc., has a high degree of integration. The galvanometer module used in the system has high precision and can ensure a small thermal lens effect during processing. The heat dissipation performance is fully considered in the design, and the phenomenon of focal thermal drift is further suppressed. The fully sealed structure design can ensure long-term stable work in harsh environments.

The specially designed control system can meet the needs of customers in different fields. The control system is highly integrated and equipped with a special safety system, making it safer, more convenient and reliable for customers to use.