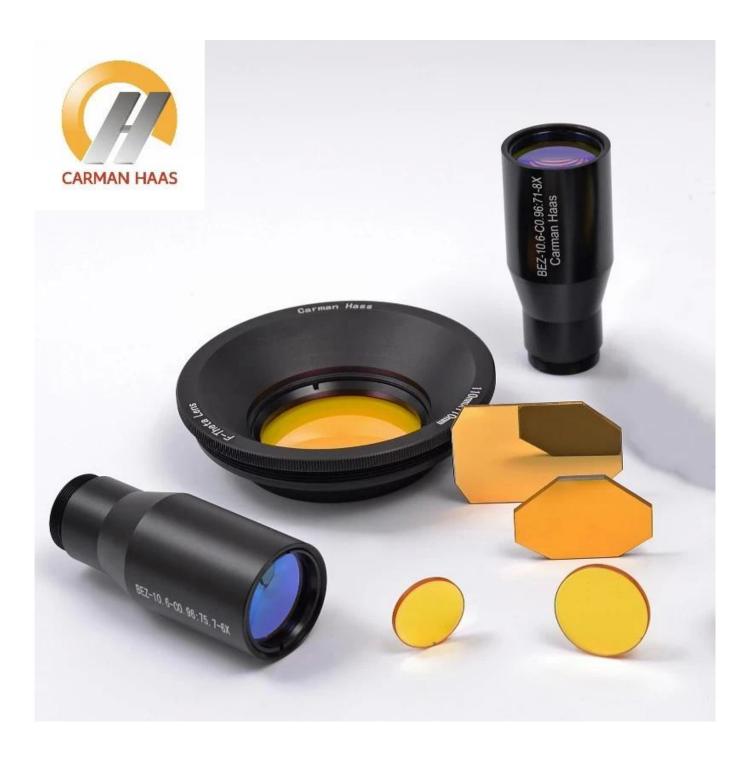

## Описание товара:

There are 2 types of beam expander: fixed and adjustable beam expanders. For the fixed beam expanders, the spacing between the two lenses inside the beam expander is fixed, but the spacing between the two lenses inside the adjustable beam expanders is adjustable.

Kapмaнaac <u>Fixed Magnification Beam Expanders Manufacturer</u> the lens material is ZeSe, which allows the red light to go through the beam expander.

Carmanhaas could offer 3 types of beam expanders: Fixed Beam Expanders, Zoom Beam Expanders and Adjustable divergence angle beam expanders at various wavelengths of 355nm, 532nm, 1030-1090nm, 9.3um, 10.6um.

Other wavelengths and custom-designed beam expanders are available upon request. (Variable Zoom Laser Beam Expanders Supplier) For more information, please feel free to contact us.

Технические параметры: