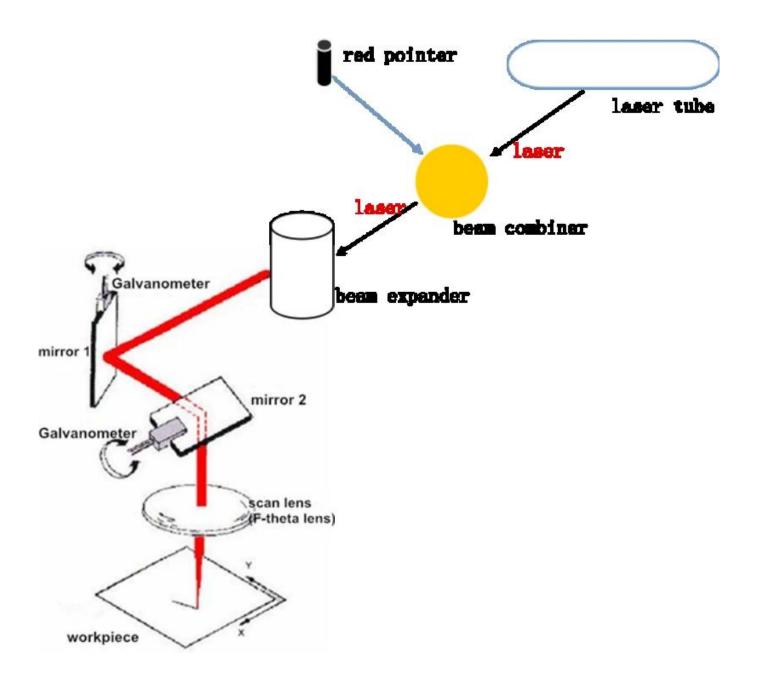

## Mô tả Sản phẩm:

There are 2 types of beam expander: fixed and adjustable beam expanders. For the fixed beam expanders, the spacing between the two lenses inside the beam expander is fixed, but the spacing between the two lenses inside the adjustable beam expanders is adjustable.