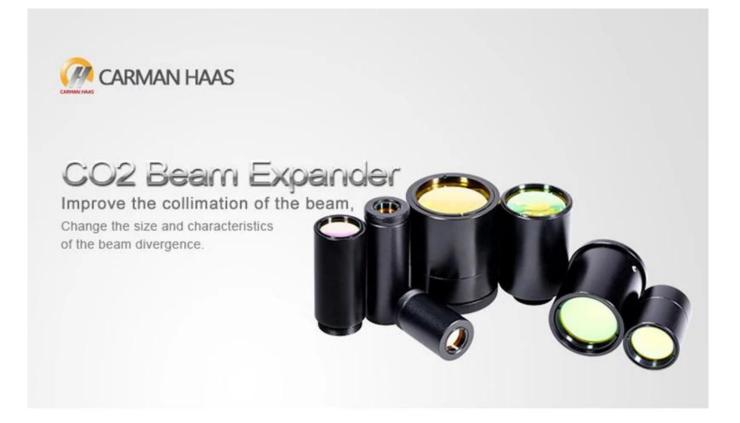

## Mô tả Sản phẩm:

There are 2 types of beam expander: fixed and adjustable beam expanders. For the fixed beam expanders, the spacing between the two lenses inside the beam expander is fixed, but the spacing between the two lenses inside the adjustable beam expanders is adjustable.

Carmanhaas. **Fixed Magnification Beam Expanders Manufacturer** the lens material is ZeSe, which allows the red light to go through the beam expander.

Carmanhaas could offer 3 types of beam expanders: Fixed Beam Expanders, Zoom Beam Expanders and Adjustable divergence angle beam expanders at various wavelengths of 355nm, 532nm, 1030-1090nm, 9.3um, 10.6um.

Other wavelengths and custom-designed beam expanders are available upon request. (Variable Zoom Laser Beam Expanders Supplier) Để biết thêm thông tin, vui lòng đừng ngần ngại liên lạc với chúng tôi.

CO2 Beam Expanders Carman Haas