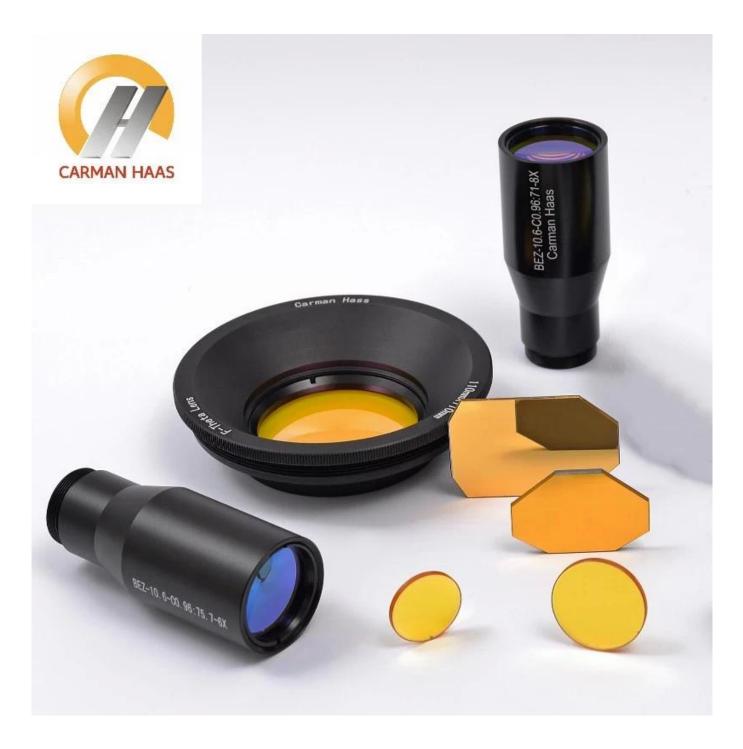

Carmanhaas. **Fixed Magnification Beam Expanders Manufacturer** the lens material is ZeSe, which allows the red light to go through the beam expander.

Carmanhaas could offer 3 types of beam expanders: Fixed Beam Expanders, Zoom Beam Expanders and Adjustable divergence angle beam expanders at various wavelengths of 355nm, 532nm, 1030-1090nm, 9.3um, 10.6um.

Other wavelengths and custom-designed beam expanders are available upon request. (Variable Zoom Laser Beam Expanders Supplier) Để biết thêm thông tin, vui lòng đừng ngần ngại liên lạc với chúng tôi.

CO2 Beam Expanders Carman Haas